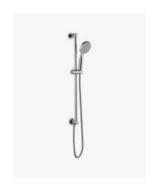

## **Eleanor Handheld Shower Head** with Rail Internal Inlet

SKU#: S-2034

\$124

¢155

HANDHELD SHOWER 3 FUNCTION UPGRADE

Total Height (Excluding Hose): 700mm

Handheld Diameter: 100mm Hose Length/Reach: 1500mm

Construction: Brass (With ABS Handheld)

Finish: Chrome Finish

Water Inlet: Internal (Bottom)

Accreditation: AU Standard, WELS 6L/min 3 Star and

Watermark

WELS Registration: S06747

Warranty: 7 Year Product Warranty

This rail with handheld shower head provides an excellent and easy way to clean. The handheld shower head attaches to an adjustable rail, allowing you to position the handheld to your preferred height. The Eleanor range showcases a smooth round design which will give your bathroom the ultimate look of luxury.