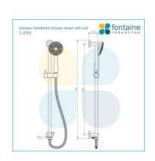

## **Eleanor Handheld Shower Head** with Rail Internal Inlet

SKU#: S-2034

\$124

¢155

HANDHELD SHOWER 3 FUNCTION UPGRADE

Total Height (Excluding Hose): 700mm

Handheld Diameter: 100mm Hose Length/Reach: 1500mm

Construction: Brass (With ABS Handheld)

Finish: Chrome Finish

Water Inlet: Internal (Bottom)

Accreditation: AU Standard, WELS 6L/min 3 Star and

Watermark

WELS Registration: S06747

Warranty: 7 Year Product Warranty

This rail with handheld shower head provides an excellent and easy way to clean. The handheld shower head attaches to an adjustable rail, allowing you to position the handheld to your preferred height. The Eleanor range showcases a smooth round design which will give your bathroom the ultimate look of luxury.