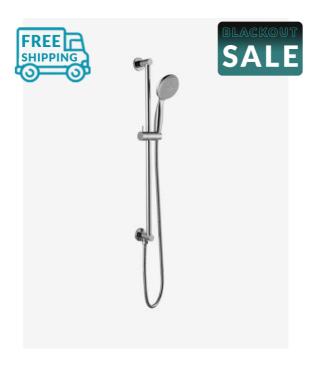

## **Eleanor Handheld Shower Head** with Rail Internal Inlet

SKU#: S-2034

\$124

¢155

HANDHELD SHOWER 3 FUNCTION UPGRADE

Total Height (Excluding Hose): 700mm

Handheld Diameter: 100mm Hose Length/Reach: 1500mm

Construction: Brass (With ABS Handheld)

Finish: Chrome Finish

Water Inlet: Internal (Bottom)

Accreditation: AU Standard, WELS 6L/min 3 Star and

Watermark

WELS Registration: S06747

Warranty: 7 Year Product Warranty

This rail with handheld shower head provides an excellent and easy way to clean. The handheld shower head attaches to an adjustable rail, allowing you to position the handheld to your preferred height. The Eleanor range showcases a smooth round design which will give your bathroom the ultimate look of luxury.