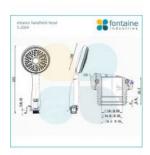

## **Eleanor Handheld Shower Head** with Rail Internal Inlet

SKU#: S-2034

\$124

¢155

HANDHELD SHOWER 3 FUNCTION UPGRADE

Total Height (Excluding Hose): 700mm

Handheld Diameter: 100mm Hose Length/Reach: 1500mm

Construction: Brass (With ABS Handheld)

Finish: Chrome Finish

Water Inlet: Internal (Bottom)

Accreditation: AU Standard, WELS 6L/min 3 Star and

Watermark

WELS Registration: S06747

Warranty: 7 Year Product Warranty

Match with the mixer of your choice see our store for option.

See listing image for measurement specification.