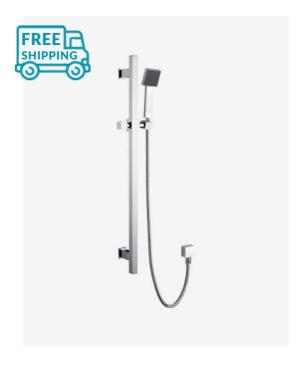

## Sebastian Handheld Shower Head with Rail External Inlet

SKU#: S-2031

## HANDHELD SHOWER 3 FUNCTION UPGRADE

Total Height (Excluding Hose): 704mm Handheld Size: 75.48mm x 211.3mm

Hose Length/Reach: 1500mm

Construction: Brass (With ABS Handheld)

Finish: Chrome Finish Water Inlet: External

Accreditation: AU Standard, WELS 5.5L/min 3 Star and

Watermark

WELS Registration: S08118

Warranty: 7 Year Product Warranty

This rail with handheld shower head provides an excellent and easy way to clean. The handheld showerhead can be positioned in your preferred height by adjusting its holder on the rail. The Sebastian range showcases a beautiful square design which will give your bathroom the luxurious hotel feel you've been looking for.