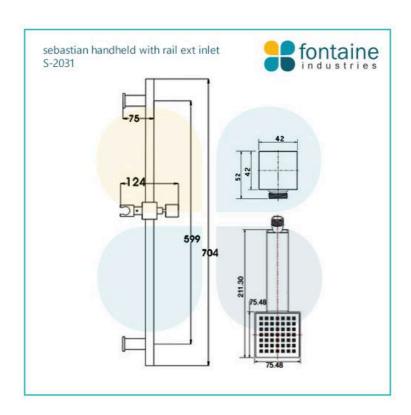

## Sebastian Handheld Shower Head with Rail External Inlet

SKU#: S-2031

## HANDHELD SHOWER 3 FUNCTION UPGRADE

Total Height (Excluding Hose): 704mm Handheld Size: 75.48mm x 211.3mm

Hose Length/Reach: 1500mm

Construction: Brass (With ABS Handheld)

Finish: Chrome Finish Water Inlet: External

Match with the mixer of your choice see our store for option.

See listing image for measurement specification.