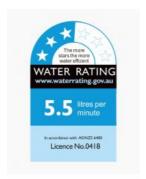

Accreditation: AU Standard, WELS 5.5L/min 3 Star and

Watermark

WELS Registration: S08118

Warranty: 7 Year Product Warranty

This rail with handheld shower head provides an excellent and easy way to clean. The handheld showerhead can be positioned in your preferred height by adjusting its holder on the rail. The Sebastian range showcases a beautiful square design which will give your bathroom the luxurious hotel feel you've been looking for.