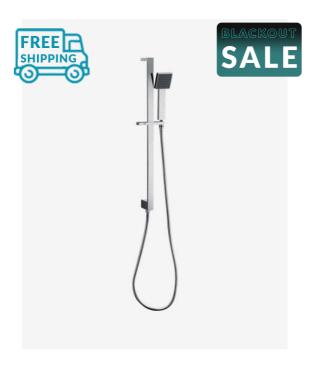

## Sebastian Handheld Shower Head with Rail Internal Inlet

SKU#: S-2033

\$127.20

¢150

HANDHELD SHOWER 3 FUNCTION UPGRADE

Total Height (Excluding Hose): 675mm Handheld Size: 75.48mm x 211.3mm Hose Length/Reach: 1500mm

This rail with handheld shower head provides an excellent and easy way to clean. With added convenience, the handheld showerhead holder slides up and down to your preferred position. The Sebastian range showcases a beautiful square design which will give your bathroom the luxurious hotel feel you've been looking for.