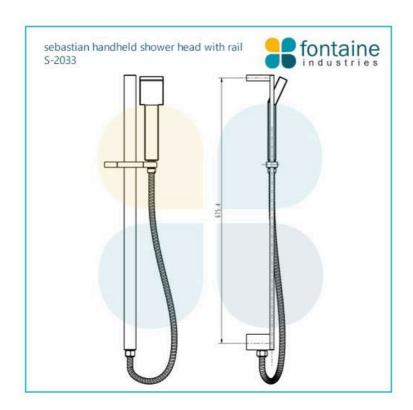

## Sebastian Handheld Shower Head with Rail Internal Inlet

SKU#: S-2033

\$127.20

¢150

HANDHELD SHOWER 3 FUNCTION UPGRADE

Total Height (Excluding Hose): 675mm Handheld Size: 75.48mm x 211.3mm Hose Length/Reach: 1500mm

This rail with handheld shower head provides an excellent and easy way to clean. With added convenience, the handheld showerhead holder slides up and down to your preferred position. The Sebastian range showcases a beautiful square design which will give your bathroom the luxurious hotel feel you've been looking for.

Match with the mixer of your choice see our store for option.

See listing image for measurement specification.