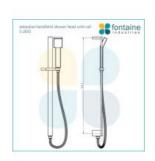

## Sebastian Handheld Shower Head with Rail Internal Inlet

SKU#: S-2033

\$127.20

¢150

HANDHELD SHOWER 3 FUNCTION UPGRADE

Total Height (Excluding Hose): 675mm Handheld Size: 75.48mm x 211.3mm Hose Length/Reach: 1500mm

Match with the mixer of your choice see our store for option.

See listing image for measurement specification.