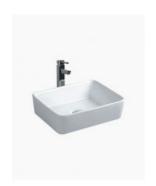

## **Beckham Ceramic Basin**

SKU#: RM-2101

From **\$89** 

The Beckham is a modern, rectangular counter basin that since its introduction has become one of our most popular styles. Its size is proportionate for use as a proven favourite, and would be a fantastic edition to your bathroom or ensuite. This basin is also available in black, see other listing.