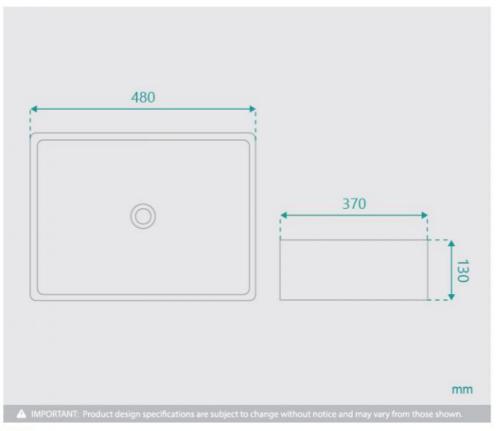

## **WASTE OPTION**

Basin Size: 480mm x 370mm x 130mm Basin Type: Above Counter Basin

Construction: Ceramic Finish: White High Gloss Overflow Outlet: No Waste Size: 32mm

Warranty: 5 Year Product Warranty