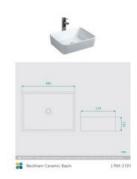

## **WASTE OPTION**

Basin Size: 480mm x 370mm x 130mm Basin Type: Above Counter Basin

Construction: Ceramic Finish: White High Gloss Overflow Outlet: No Waste Size: 32mm

Warranty: 5 Year Product Warranty

Beckham Ceramic Basin

RM-2101