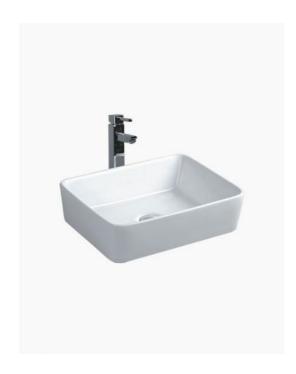

## **Beckham Ceramic Basin**

SKU#: RM-2101

From **\$89** 

The Beckham is a modern, rectangular counter basin that since its introduction has become one of our most popular styles. Its size is proportionate for use as a proven favourite, and would be a fantastic edition to your bathroom or ensuite. This basin is also available in black, see other listing.