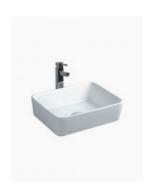

## **Beckham Ceramic Basin**

SKU#: RM-2101

From **\$89** 

The Beckham is a modern, rectangular counter basin that since its introduction has become one of our most popular styles. Its size is proportionate for use as a proven favourite, and would be a fantastic edition to your bathroom or ensuite. This basin is also available in black, see other listing.