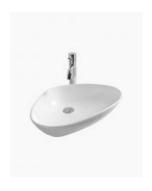

## **Stonehenge Ceramic Basin Large**

SKU#: RM-0021

\$103.20

\$129

**WASTE OPTION** 

Basin Size: 655mm x 435mm x 150mm Basin Type: Above Counter Basin

Construction: Ceramic Finish: White High Gloss Overflow Outlet: No

Waste Size: 32mm

Warranty: 5 Year Product Warranty

The Stonehenge basin is a unique and modern design which has an off centre waste.

TIP: Why not buy 2 basins and make your bathroom comfortable for you both in the morning? Create the "his & hers" luxury look for less.

Stonehenge Ceramic Basin Large

| RM-0021