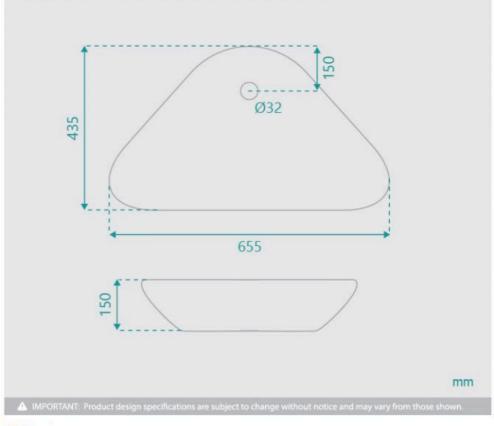

## **Stonehenge Ceramic Basin Large**

SKU#: RM-0021

\$103.20

\$129

**WASTE OPTION** 

Basin Size: 655mm x 435mm x 150mm Basin Type: Above Counter Basin

Construction: Ceramic Finish: White High Gloss Overflow Outlet: No

Waste Size: 32mm

Warranty: 5 Year Product Warranty

The Stonehenge basin is a unique and modern design which has an off centre waste.

TIP: Why not buy 2 basins and make your bathroom comfortable for you both in the morning? Create the "his & hers" luxury look for less.