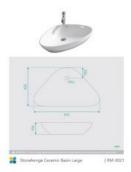

## **Stonehenge Ceramic Basin Large**

SKU#: RM-0021

\$103.20

\$129

**WASTE OPTION** 

Basin Size: 655mm x 435mm x 150mm Basin Type: Above Counter Basin

Construction: Ceramic Finish: White High Gloss Overflow Outlet: No

Stonehenge Ceramic Basin Large

| RM-0021