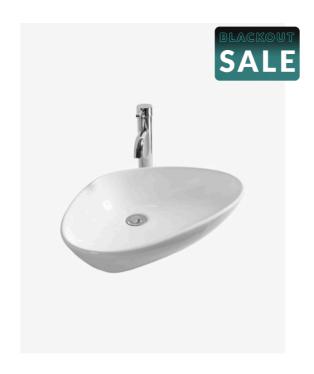

## **Stonehenge Ceramic Basin Large**

SKU#: RM-0021

\$103.20

\$129

**WASTE OPTION** 

Basin Size: 655mm x 435mm x 150mm Basin Type: Above Counter Basin

Construction: Ceramic Finish: White High Gloss Overflow Outlet: No

Waste Size: 32mm

Warranty: 5 Year Product Warranty

The Stonehenge basin is a unique and modern design which has an off centre waste.

TIP: Why not buy 2 basins and make your bathroom comfortable for you both in the morning? Create the "his & hers" luxury look for less.

Stonehenge Ceramic Basin Large

| RM-0021