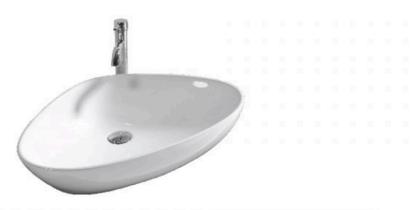

## **Stonehenge Ceramic Basin Large**

SKU#: RM-0021

\$103.20

\$129

**WASTE OPTION** 

Basin Size: 655mm x 435mm x 150mm Basin Type: Above Counter Basin

Construction: Ceramic Finish: White High Gloss Overflow Outlet: No

Waste Size: 32mm

Warranty: 5 Year Product Warranty

The Stonehenge basin is a unique and modern design which has an off centre waste.

TIP: Why not buy 2 basins and make your bathroom comfortable for you both in the morning? Create the "his & hers" luxury look for less.