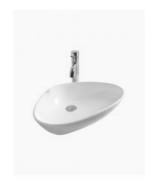

## **Stonehenge Ceramic Basin Large**

SKU#: RM-0021

\$103.20

\$129

**WASTE OPTION** 

Basin Size: 655mm x 435mm x 150mm Basin Type: Above Counter Basin

Construction: Ceramic Finish: White High Gloss Overflow Outlet: No

Waste Size: 32mm

Warranty: 5 Year Product Warranty

The Stonehenge basin is a unique and modern design which has an off centre waste.

TIP: Why not buy 2 basins and make your bathroom comfortable for you both in the morning? Create the "his & hers" luxury look for less.

Stonehenge Ceramic Basin Large

| RM-0021