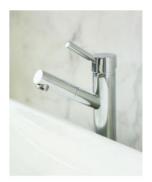

## Isabelle Basin Mixer Tap Tall

SKU#: F-1501

The Isabelle tall tap offers a round angled spout and will suit any above counter basin. View our store to find a vanity unit, basin, mirror, basin or shower fixture for your bathroom and save on combined delivery.