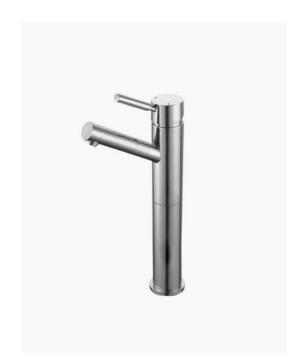

## Isabelle Basin Mixer Tap Tall

SKU#: F-1501

## \$159

Total Height: 280mm Spout Height: 250mm Spout Length/Reach: 130mm Construction: Brass Finish: Chrome Finish Cartridge: 35mm Ceramic Accreditation: AU Standard, WELS 7.5L/Min, 4 star and Watermark WELS Registration: T06928 Warranty: 7 Year Product Warranty

The Isabelle tall tap offers a round angled spout and will suit any above counter basin. View our store to find a vanity unit, basin, mirror, basin or shower fixture for your bathroom and save on combined delivery.