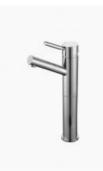

## Isabelle Basin Mixer Tap Tall

SKU#: F-1501

## \$159

Total Height: 280mm Spout Height: 250mm Spout Length/Reach: 130mm Construction: Brass Finish: Chrome Finish Cartridge: 35mm Ceramic Accreditation: AU Standard, WELS 7.5L/Min, 4 star and Watermark WELS Registration: T06928 Warranty: 7 Year Product Warranty

The Isabelle tall tap offers a round angled spout and will suit any above counter basin. View our store to find a vanity unit, basin, mirror, basin or shower fixture for your bathroom and save on combined delivery.