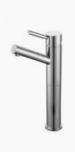

## Isabelle Basin Mixer Tap Tall

SKU#: F-1501

## \$159

Total Height: 280mm Spout Height: 250mm Spout Length/Reach: 130mm Construction: Brass Finish: Chrome Finish Cartridge: 35mm Ceramic Accreditation: AU Standard, WELS 7.5L/Min, 4 star and Watermark WELS Registration: T06928 Warranty: 7 Year Product Warranty

The Isabelle tall tap offers a round angled spout and will suit any above counter basin. View our store to find a vanity unit, basin, mirror, basin or shower fixture for your bathroom and save on combined delivery.