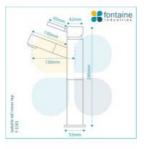

## \$159

Total Height: 280mm Spout Height: 250mm Spout Length/Reach: 130mm Construction: Brass Finish: Chrome Finish Cartridge: 35mm Ceramic Accreditation: AU Standard, WELS 7.5L/Min, 4 star and Watermark WELS Registration: T06928 Warranty: 7 Year Product Warranty

See listing image for measurement specification.

IMPORTANT: Detail shown are as listed on the date of print & may change without notice. Detail may contain technical inaccuracies or typographical errors.