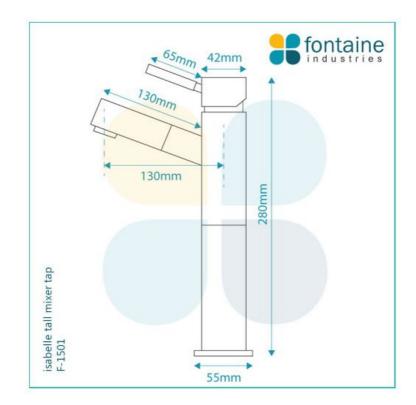

## \$159

Total Height: 280mm Spout Height: 250mm Spout Length/Reach: 130mm Construction: Brass Finish: Chrome Finish Cartridge: 35mm Ceramic Accreditation: AU Standard, WELS 7.5L/Min, 4 star and Watermark WELS Registration: T06928 Warranty: 7 Year Product Warranty

See listing image for measurement specification.

IMPORTANT: Detail shown are as listed on the date of print & may change without notice. Detail may contain technical inaccuracies or typographical errors.