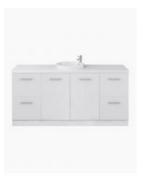

## Royale 1800 Vanity

SKU#: J-2043

<del>\$945</del>

HANDLE OPTION

**BENCHTOP OPTION** 

**BASIN OPTION** 

Standard Basin Size: 450mm x 450mm x 60mm (above bench 155mm)\* Standard Stone Size: 1800mm x 500mm x 40mm\* Cabinet Size: 1780mm x 485mm x 830mm Cabinet Finish: White High Gloss Stone Top Standard 40mm: White Pepper, Midnight Black, Concrete Grey, Venato Bianco Timber Top 40mm: Timber Ash Natural, Timber Ash Walnut Basin: Ceramic Semi-Recessed with Overflow Handle: Stainless Steel Rounded Hardware: Blum Runners & Hinges Configuration: Four Soft Closing Drawers & Two Soft Closing Doors Warranty: 2 Year Product Warranty

## \*Selecting different options may change these dimensions, please refer to the specification images.

The Royale vanity is a large freestanding vanity suitable for the most pristine bathrooms. Featuring a large round bowl which is recessed into the extra thick stone bench top to create the abundance of bench space. Perfect for a busy bathroom, this combination is sure to be a crowd pleaser, with four soft closing drawers and two soft closing doors containing an adjustable shelf.