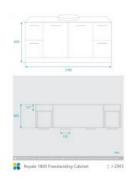

## Royale 1800 Vanity

SKU#: J-2043

<del>\$945</del>

HANDLE OPTION

**BENCHTOP OPTION** 

**BASIN OPTION** 

Standard Basin Size: 450mm x 450mm x 60mm (above bench 155mm)\* Standard Stone Size: 1800mm x 500mm x 40mm\* Cabinet Size: 1780mm x 485mm x 830mm Cabinet Finish: White High Gloss Stone Top Standard 40mm: White Pepper, Midnight Black, Concrete Grey, Venato Bianco Timber Top 40mm: Timber Ash Natural, Timber Ash Walnut Basin: Ceramic Semi-Recessed with Overflow Handle: Stainless Steel Rounded Hardware: Blum Runners & Hinges Configuration: Four Soft Closing Drawers & Two Soft Closing Doors Warranty: 2 Year Product Warranty

## \*Selecting different options may change these dimensions, please refer to the specification images.

The Royale vanity is a large freestanding vanity suitable for the most pristine bathrooms. Featuring a large round bowl which is recessed into the extra thick stone bench top to create the abundance of bench space. Perfect for a busy bathroom, this combination is sure to be a crowd pleaser, with four soft closing drawers and two soft closing doors containing an adjustable shelf.