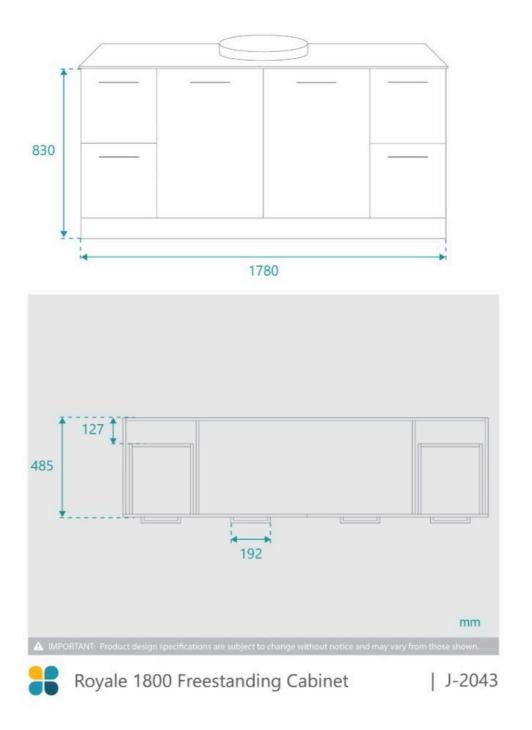

## Royale 1800 Vanity

SKU#: J-2043

<del>\$945</del>

HANDLE OPTION

**BENCHTOP OPTION** 

**BASIN OPTION** 

Standard Basin Size: 450mm x 450mm x 60mm (above bench 155mm)\* Standard Stone Size: 1800mm x 500mm x 40mm\* Cabinet Size: 1780mm x 485mm x 830mm Cabinet Finish: White High Gloss Stone Top Standard 40mm: White Pepper, Midnight Black, Concrete Grey, Venato Bianco Timber Top 40mm: Timber Ash Natural, Timber Ash Walnut Basin: Ceramic Semi-Recessed with Overflow Handle: Stainless Steel Rounded Hardware: Blum Runners & Hinges Configuration: Four Soft Closing Drawers & Two Soft Closing Doors Warranty: 2 Year Product Warranty

## \*Selecting different options may change these dimensions, please refer to the specification images.

The Royale vanity is a large freestanding vanity suitable for the most pristine bathrooms. Featuring a large round bowl which is recessed into the extra thick stone bench top to create the abundance of bench space. Perfect for a busy bathroom, this combination is sure to be a crowd pleaser, with four soft closing drawers and two soft closing doors containing an adjustable shelf.