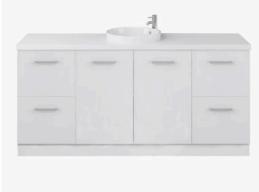

## Royale 1800 Vanity

SKU#: J-2043

<del>\$945</del>

HANDLE OPTION

**BENCHTOP OPTION** 

**BASIN OPTION** 

Standard Basin Size: 450mm x 450mm x 60mm (above bench 155mm)\* Standard Stone Size: 1800mm x 500mm x 40mm\* Cabinet Size: 1780mm x 485mm x 830mm Cabinet Finish: White High Gloss Stone Top Standard 40mm: White Pepper, Midnight Black, Concrete Grey, Venato Bianco Timber Top 40mm: Timber Ash Natural, Timber Ash Walnut Basin: Ceramic Semi-Recessed with Overflow Handle: Stainless Steel Rounded Hardware: Blum Runners & Hinges Configuration: Four Soft Closing Drawers & Two Soft Closing Doors Warranty: 2 Year Product Warranty

## \*Selecting different options may change these dimensions, please refer to the specification images.

The Royale vanity is a large freestanding vanity suitable for the most pristine bathrooms. Featuring a large round bowl which is recessed into the extra thick stone bench top to create the abundance of bench space. Perfect for a busy bathroom, this combination is sure to be a crowd pleaser, with four soft closing drawers and two soft closing doors containing an adjustable shelf.