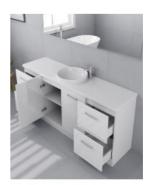

## Royale 1800 Vanity

SKU#: J-2043

<del>\$945</del>

HANDLE OPTION

**BENCHTOP OPTION** 

**BASIN OPTION** 

Standard Basin Size: 450mm x 450mm x 60mm (above bench 155mm)\* Standard Stone Size: 1800mm x 500mm x 40mm\* Cabinet Size: 1780mm x 485mm x 830mm Cabinet Finish: White High Gloss Stone Top Standard 40mm: White Pepper, Midnight Black, Concrete Grey, Venato Bianco Timber Top 40mm: Timber Ash Natural, Timber Ash Walnut Basin: Ceramic Semi-Recessed with Overflow Handle: Stainless Steel Rounded Hardware: Blum Runners & Hinges Configuration: Four Soft Closing Drawers & Two Soft Closing Doors Warranty: 2 Year Product Warranty

## \*Selecting different options may change these dimensions, please refer to the specification images.

The Royale vanity is a large freestanding vanity suitable for the most pristine bathrooms. Featuring a large round bowl which is recessed into the extra thick stone bench top to create the abundance of bench space. Perfect for a busy bathroom, this combination is sure to be a crowd pleaser, with four soft closing drawers and two soft closing doors containing an adjustable shelf.