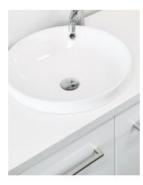

## Royale 1800 Vanity

SKU#: J-2043

<del>\$945</del>

HANDLE OPTION

**BENCHTOP OPTION** 

**BASIN OPTION** 

Standard Basin Size: 450mm x 450mm x 60mm (above bench 155mm)\* Standard Stone Size: 1800mm x 500mm x 40mm\* Cabinet Size: 1780mm x 485mm x 830mm Cabinet Finish: White High Gloss Stone Top Standard 40mm: White Pepper, Midnight Black, Concrete Grey, Venato Bianco Timber Top 40mm: Timber Ash Natural, Timber Ash Walnut Basin: Ceramic Semi-Recessed with Overflow Handle: Stainless Steel Rounded Hardware: Blum Runners & Hinges Configuration: Four Soft Closing Drawers & Two Soft Closing Doors Warranty: 2 Year Product Warranty

## \*Selecting different options may change these dimensions, please refer to the specification images.

The Royale vanity is a large freestanding vanity suitable for the most pristine bathrooms. Featuring a large round bowl which is recessed into the extra thick stone bench top to create the abundance of bench space. Perfect for a busy bathroom, this combination is sure to be a crowd pleaser, with four soft closing drawers and two soft closing doors containing an adjustable shelf.