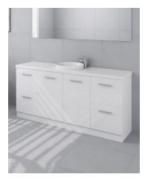

## Royale 1800 Vanity

SKU#: J-2043

<del>\$945</del>

HANDLE OPTION

**BENCHTOP OPTION** 

**BASIN OPTION** 

Standard Basin Size: 450mm x 450mm x 60mm (above bench 155mm)\* Standard Stone Size: 1800mm x 500mm x 40mm\* Cabinet Size: 1780mm x 485mm x 830mm Cabinet Finish: White High Gloss Stone Top Standard 40mm: White Pepper, Midnight Black, Concrete Grey, Venato Bianco Timber Top 40mm: Timber Ash Natural, Timber Ash Walnut Basin: Ceramic Semi-Recessed with Overflow Handle: Stainless Steel Rounded Hardware: Blum Runners & Hinges Configuration: Four Soft Closing Drawers & Two Soft Closing Doors Warranty: 2 Year Product Warranty

## \*Selecting different options may change these dimensions, please refer to the specification images.

The Royale vanity is a large freestanding vanity suitable for the most pristine bathrooms. Featuring a large round bowl which is recessed into the extra thick stone bench top to create the abundance of bench space. Perfect for a busy bathroom, this combination is sure to be a crowd pleaser, with four soft closing drawers and two soft closing doors containing an adjustable shelf.