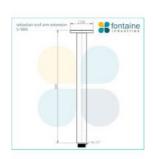

## Sebastian Square Shower Ceiling Arm 300mm

SKU#: S-1005

\$49

Arm Length/Reach: 300mm Arm Backplate Width: 60mm Arm Backplate Height: 60mm

Construction: Brass Finish: Chrome Finish Accreditation: AU Standard

See listing image for measurement specification.

IMPORTANT: Detail shown are as listed on the date of print & may change without notice. Detail may contain technical inaccuracies or typographical errors.