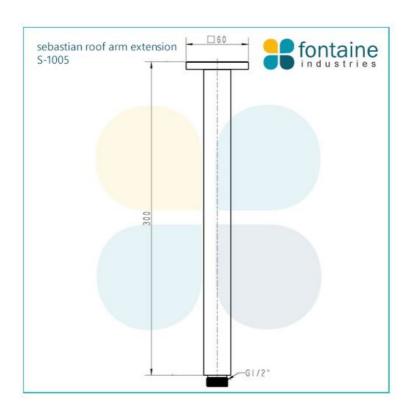

## Sebastian Square Shower Ceiling Arm 300mm

SKU#: S-1005

\$49

Arm Length/Reach: 300mm Arm Backplate Width: 60mm Arm Backplate Height: 60mm

Construction: Brass Finish: Chrome Finish Accreditation: AU Standard

See listing image for measurement specification.

IMPORTANT: Detail shown are as listed on the date of print & may change without notice. Detail may contain technical inaccuracies or typographical errors.