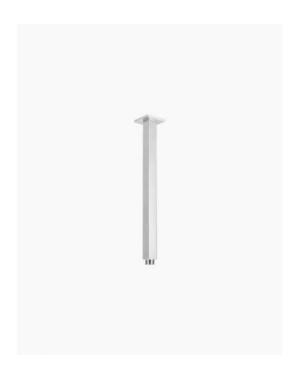

## Sebastian Square Shower Ceiling Arm 300mm

SKU#: S-1005

\$49

Arm Length/Reach: 300mm Arm Backplate Width: 60mm Arm Backplate Height: 60mm

Construction: Brass Finish: Chrome Finish Accreditation: AU Standard

Warranty: 7 Year Product Warranty

This large modern shower head roof extension will provide you with a luxurious hotel standard shower head arm to match with your desired shower head.

View our store to find a matching shower head or vanity unit, mirror, basin or tap for your bathroom and save on combined delivery.