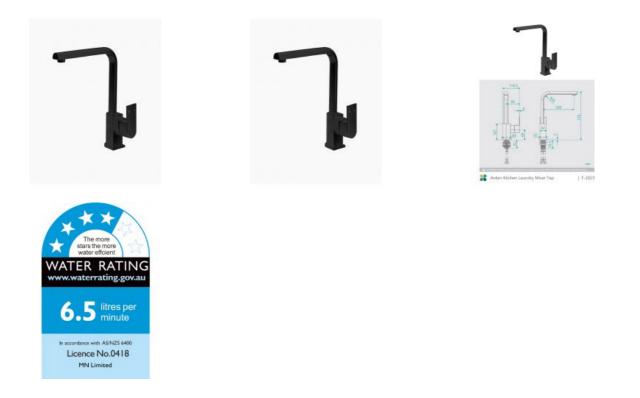

## \$219

Total Height: 320mm Spout Height: 316mm Spout Length/Reach: 200mm Construction: Brass Finish: Matte Black Cartridge: 35mm Ceramic Accreditation: AU Standard, WELS 6.5L/Min 4 Star and Watermark WELS Registration: T16815 Warranty: 7 Year Product Warranty

The Arden range is now available in black, which makes it even more striking as it accentuates all its curves. The Arden range features a unique arched shape and is a contemporary mix of square and round. This swivel mixer can be used for the kitchen, laundry or bathroom, and bring a hotel quality to your home. View our store to find a matching basin or vanity unit, mirror, or even accessories for your bathroom and save on combined delivery.