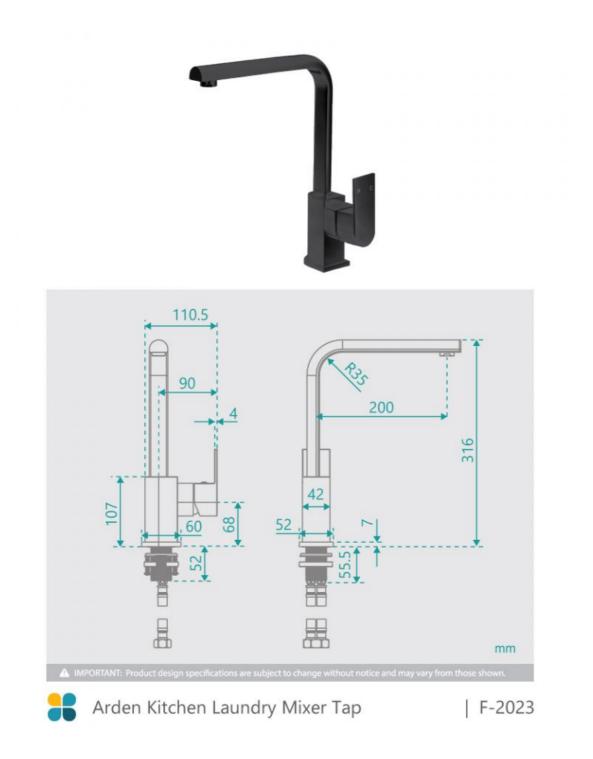

## \$219

Total Height: 320mm Spout Height: 316mm Spout Length/Reach: 200mm Construction: Brass Finish: Matte Black Cartridge: 35mm Ceramic Accreditation: AU Standard, WELS 6.5L/Min 4 Star and Watermark WELS Registration: T16815 Warranty: 7 Year Product Warranty

See listing image for measurement specification.

IMPORTANT: Detail shown are as listed on the date of print & may change without notice. Detail may contain technical inaccuracies or typographical errors.