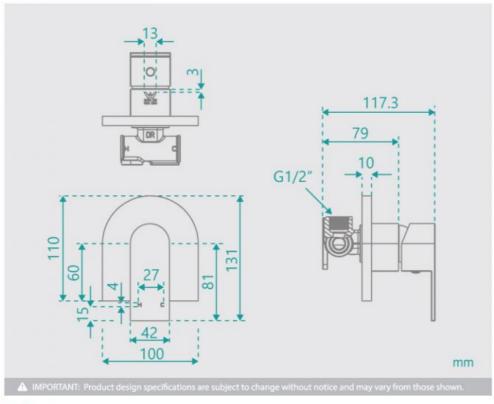

## **Arden Wall Mixer Black**

SKU#: S-3029

\$129

Backplate Height: 110mm x 100mm

Construction: Brass Finish: Matte Black

Cartridge: 35mm Ceramic

Accreditation: AU Standard & Watermark Warranty: 7 Year Product Warranty

View our store to find a matching tapware for your bathroom and save on combined delivery.

See listing image for measurement specification.

Arden Wall Mixer

| S-3029