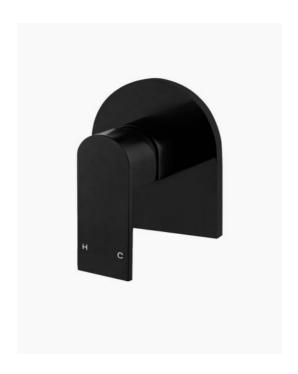

## **Arden Wall Mixer Black**

SKU#: S-3029

\$129

Backplate Height: 110mm x 100mm

Construction: Brass Finish: Matte Black

Cartridge: 35mm Ceramic

Accreditation: AU Standard & Watermark Warranty: 7 Year Product Warranty

The Arden range is now available in black, which makes it even more striking as it accentuates all its curves. The Arden range is a contemporary Arch design, a mix of square and round and features a unique arched shape with a straight base. This mixer will bring a deluxe addition to your bathroom.