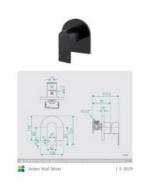

## **Arden Wall Mixer Black**

SKU#: S-3029

\$129

Backplate Height: 110mm x 100mm

Construction: Brass Finish: Matte Black

Cartridge: 35mm Ceramic

Accreditation: AU Standard & Watermark Warranty: 7 Year Product Warranty

View our store to find a matching tapware for your bathroom and save on combined delivery.

See listing image for measurement specification.

Arden Wall Mixer

| S-3029