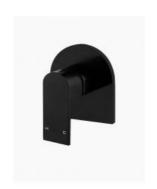

## **Arden Wall Mixer Black**

SKU#: S-3029

\$129

Backplate Height: 110mm x 100mm

Construction: Brass Finish: Matte Black

Cartridge: 35mm Ceramic

Accreditation: AU Standard & Watermark Warranty: 7 Year Product Warranty

The Arden range is now available in black, which makes it even more striking as it accentuates all its curves. The Arden range is a contemporary Arch design, a mix of square and round and features a unique arched shape with a straight base. This mixer will bring a deluxe addition to your bathroom.