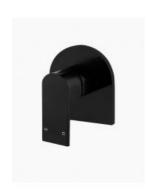

## **Arden Wall Mixer Black**

SKU#: S-3029

\$129

Backplate Height: 110mm x 100mm

Construction: Brass Finish: Matte Black

Cartridge: 35mm Ceramic

Accreditation: AU Standard & Watermark Warranty: 7 Year Product Warranty

The Arden range is now available in black, which makes it even more striking as it accentuates all its curves. The Arden range is a contemporary Arch design, a mix of square and round and features a unique arched shape with a straight base. This mixer will bring a deluxe addition to your bathroom.