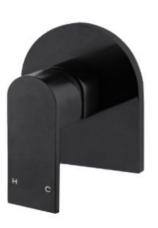

## **Arden Wall Mixer Black**

SKU#: S-3029

\$129

Backplate Height: 110mm x 100mm

Construction: Brass Finish: Matte Black

Cartridge: 35mm Ceramic

Accreditation: AU Standard & Watermark Warranty: 7 Year Product Warranty

The Arden range is now available in black, which makes it even more striking as it accentuates all its curves. The Arden range is a contemporary Arch design, a mix of square and round and features a unique arched shape with a straight base. This mixer will bring a deluxe addition to your bathroom.

View our store to find a matching tapware for your bathroom and save on combined delivery.

See listing image for measurement specification.

Arden Wall Mixer

| S-3029