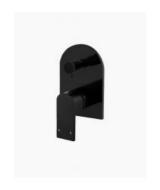

## **Arden Diverter Wall Mixer Black**

SKU#: S-3030

## \$169

Backplate: 153mm x 103mm

Construction: Brass Finish: Matte Black

Cartridge: 35mm Ceramic

Accreditation: AU Standard & Watermark Warranty: 7 Year Product Warranty

The Arden range is now available in black, which makes it even more striking as it accentuates all its curves. The Arden range features a unique arched shape and is a contemporary mix of square and round, this mixer will bring a hotel quality to your bathroom.