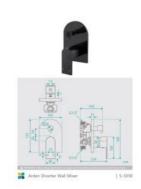

View our store to find a matching shower head or bath spout for your bathroom and save on combined delivery.

See listing image for measurement specification.

Arden Diverter Wall Mixer

| S-3030