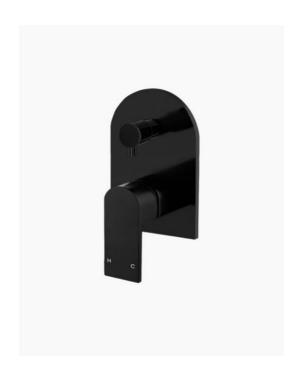

## **Arden Diverter Wall Mixer Black**

SKU#: S-3030

## \$169

Backplate: 153mm x 103mm

Construction: Brass Finish: Matte Black

Cartridge: 35mm Ceramic

Accreditation: AU Standard & Watermark Warranty: 7 Year Product Warranty

The Arden range is now available in black, which makes it even more striking as it accentuates all its curves. The Arden range features a unique arched shape and is a contemporary mix of square and round, this mixer will bring a hotel quality to your bathroom.