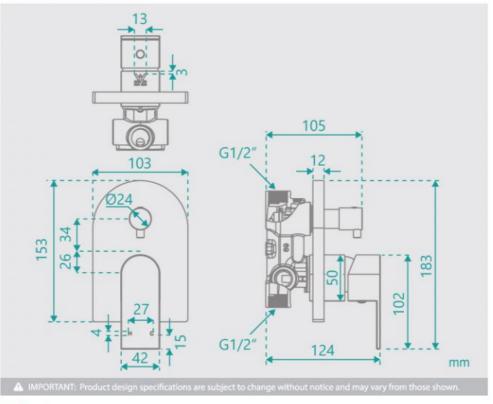

## \$169

Backplate: 153mm x 103mm

Construction: Brass Finish: Matte Black

Cartridge: 35mm Ceramic

Accreditation: AU Standard & Watermark Warranty: 7 Year Product Warranty

The Arden range is now available in black, which makes it even more striking as it accentuates all its curves. The Arden range features a unique arched shape and is a contemporary mix of square and round, this mixer will bring a hotel quality to your bathroom.

View our store to find a matching shower head or bath spout for your bathroom and save on combined delivery.

See listing image for measurement specification.

Arden Diverter Wall Mixer

| S-3030