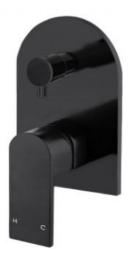

## **Arden Diverter Wall Mixer Black**

SKU#: S-3030

## \$169

Backplate: 153mm x 103mm

Construction: Brass Finish: Matte Black

Cartridge: 35mm Ceramic

Accreditation: AU Standard & Watermark Warranty: 7 Year Product Warranty

The Arden range is now available in black, which makes it even more striking as it accentuates all its curves. The Arden range features a unique arched shape and is a contemporary mix of square and round, this mixer will bring a hotel quality to your bathroom.