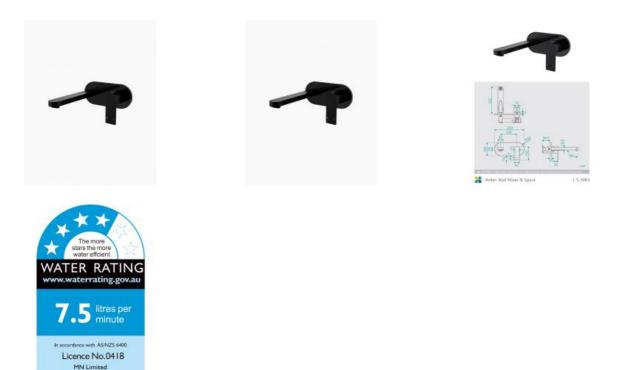

## \$319

Backplate: 220mm x 100mm Spout: 200mm Construction: Brass Finish: Matte Black Cartridge: 35mm Ceramic Accreditation: AU standard, WELS 7.5L/min 4 Star and Watermark WELS Registration: T17968 Warranty: 7 Year Product Warranty