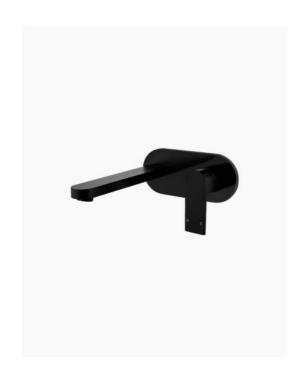

## **Arden Wall Mixer & Spout Black**

SKU#: S-3083

The Arden range is now available in black, which makes it even more striking as it accentuates all its curves. The Arden range features a unique arched shape and is a contemporary mix of square and round, this mixer & wall spout will bring a hotel quality to your bathroom.