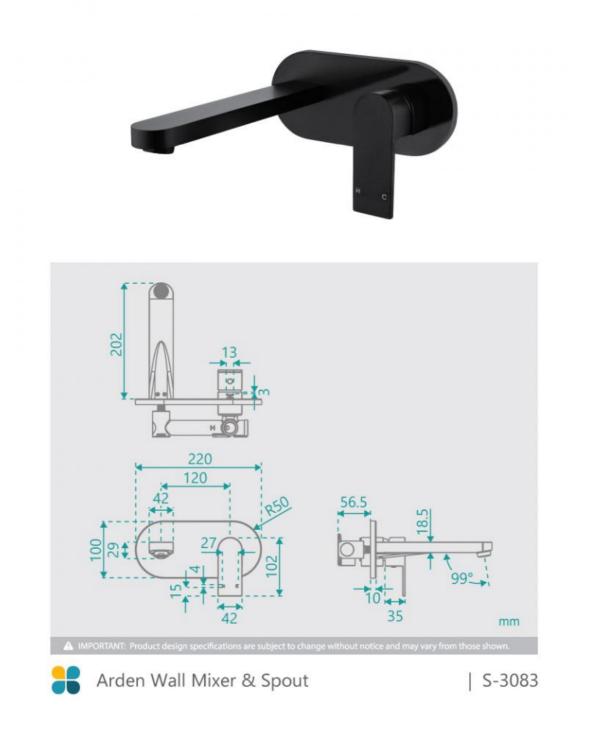

## **Arden Wall Mixer & Spout Black**

SKU#: S-3083

## \$319

Backplate: 220mm x 100mm Spout: 200mm Construction: Brass Finish: Matte Black Cartridge: 35mm Ceramic Accreditation: AU standard, WELS 7.5L/min 4 Star and Watermark WELS Registration: T17968 Warranty: 7 Year Product Warranty

View our store to find a basin, mirror or our other accessories for your bathroom and save on combined delivery.

See listing image for measurement specification.

IMPORTANT: Detail shown are as listed on the date of print & may change without notice. Detail may contain technical inaccuracies or typographical errors.