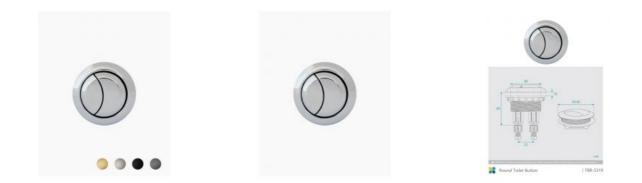

## **Toilet Flush Button Round**

SKU#: TBR-5319

\$55.20

<del>\$69</del>

**FINISH OPTION** 

Diameter: 58mm Construction: ABS with PVD Finish Suitable for: Toilet Cisterns and Toilet Suites Warranty: 3 Year Product Warranty

Our round toilet flush buttons are now available in a range of colours to suit your overall bathroom aesthetic.

Select from a range of popular colours including chrome, brushed gold, brushed nickel, matte black and gun metal.

Made from quality ABS with PVD finish perfect for durability as well as long lasting use.

These round toilet flush buttons can be paired with our <u>Rosa Range</u> to complete your bathroom look.

Featuring the standard half and full flush dual button and created to suit toilets from our Toilet Range.

IMPORTANT: Detail shown are as listed on the date of print & may change without notice. Detail may contain technical inaccuracies or typographical errors

Round Toilet Button | TBR-5319

IMPORTANT: Detail shown are as listed on the date of print & may change without notice. Detail may contain technical inaccuracies or typographical errors