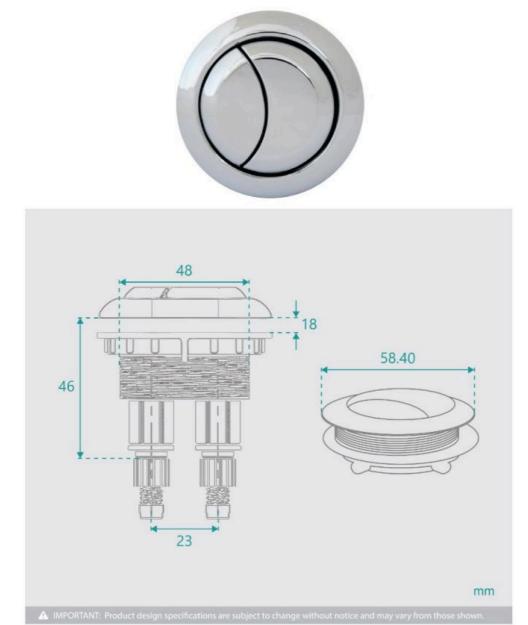

## **Toilet Flush Button Round**

SKU#: TBR-5319

\$55.20

<del>\$69</del>

**FINISH OPTION** 

Diameter: 58mm Construction: ABS with PVD Finish Suitable for: Toilet Cisterns and Toilet Suites Warranty: 3 Year Product Warranty

IMPORTANT: Detail shown are as listed on the date of print & may change without notice. Detail may contain technical inaccuracies or typographical errors

Round Toilet Button | TBR-5319

IMPORTANT: Detail shown are as listed on the date of print & may change without notice. Detail may contain technical inaccuracies or typographical errors