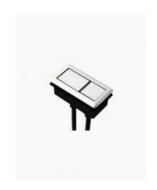

## **Toilet Flush Button Square**

SKU#: TBS-5319

\$58.65

\$69

## **FINISH OPTION**

Length: 82.5mm Width: 43.5mm Height: 48mm

Construction: ABS with PVD Finish

Suitable for: Toilet Cisterns and Toilet Suites

Warranty: 7 Year Product Warranty

Our square toilet flush buttons, are now available in in a range of colours to match your desired bathroom aesthetic.

Available in popular finishes including chrome, brushed gold, brushed nickel, matte black, and gun metal.

Our dual square flush buttons feature a half and full flush dual button design and are built to fit most toilets flawlessly.