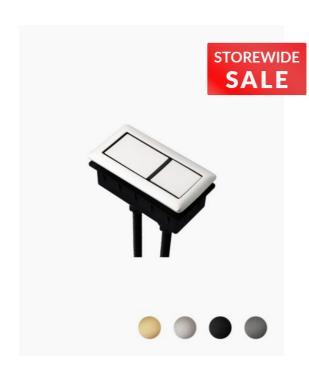

## **Toilet Flush Button Square**

SKU#: TBS-5319

\$58.65

\$69

## **FINISH OPTION**

Length: 82.5mm Width: 43.5mm Height: 48mm

Construction: ABS with PVD Finish

Suitable for: Toilet Cisterns and Toilet Suites

Warranty: 7 Year Product Warranty

Our square toilet flush buttons, are now available in in a range of colours to match your desired bathroom aesthetic.

Available in popular finishes including chrome, brushed gold, brushed nickel, matte black, and gun metal.

Our dual square flush buttons feature a half and full flush dual button design and are built to fit most toilets flawlessly.