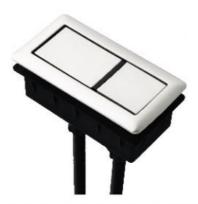

## **FINISH OPTION**

Length: 82.5mm Width: 43.5mm Height: 48mm

Construction: ABS with PVD Finish

Suitable for: Toilet Cisterns and Toilet Suites

Warranty: 7 Year Product Warranty

Our square toilet flush buttons, are now available in in a range of colours to match your desired bathroom aesthetic.

Available in popular finishes including chrome, brushed gold, brushed nickel, matte black, and gun metal.

Our dual square flush buttons feature a half and full flush dual button design and are built to fit most toilets flawlessly.