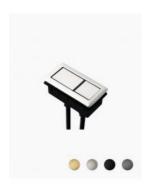

## **Toilet Flush Button Square**

SKU#: TBS-5319

\$58.65

\$69

## **FINISH OPTION**

Length: 82.5mm Width: 43.5mm Height: 48mm

Construction: ABS with PVD Finish

Suitable for: Toilet Cisterns and Toilet Suites

Warranty: 7 Year Product Warranty

Our square toilet flush buttons, are now available in in a range of colours to match your desired bathroom aesthetic.

Available in popular finishes including chrome, brushed gold, brushed nickel, matte black, and gun metal.

Our dual square flush buttons feature a half and full flush dual button design and are built to fit most toilets flawlessly.