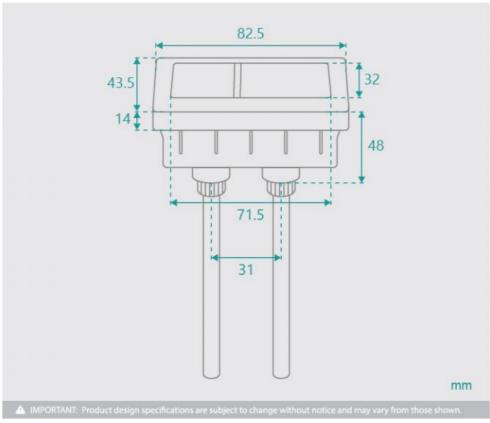

## **FINISH OPTION**

Length: 82.5mm Width: 43.5mm Height: 48mm

Construction: ABS with PVD Finish

Suitable for: Toilet Cisterns and Toilet Suites

Warranty: 7 Year Product Warranty

Our square toilet flush buttons, are now available in in a range of colours to match your desired bathroom aesthetic.