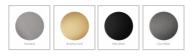

\*Selecting different options may change the construction type, please refer to details for additional information.

Our toilet clips are now available in a variety of colours to help match your toilet space with your bathroom tapware.

These toilet clips are available in a variety of classic colours including stainless steel, brushed gold, matte black, and gun metal.

The brush gold toilet clip with fixing set is created from long lasting PVD to create the perfect gold finish. Our matte black and gunmetal styles have been constructed from electroplating for durability purposes.