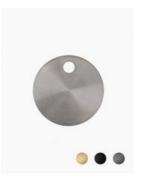

## **Toilet Clip Set with Fixing Kit**

SKU#: TCS-5320

## \$39.20

<del>\$49</del>

**FINISH OPTION** 

Length: 55mm Width: 55mm Height: 8mm Construction: Stainless Steel, Electroplating & PVD\* Suitable for: Toilet Suites & Toilet Seats Warranty: 7 Year Product Warranty

These toilet clips are available in a variety of classic colours including stainless steel, brushed gold, matte black, and gun metal.

The brush gold toilet clip with fixing set is created from long lasting PVD to create the perfect gold finish. Our matte black and gunmetal styles have been constructed from electroplating for durability purposes.