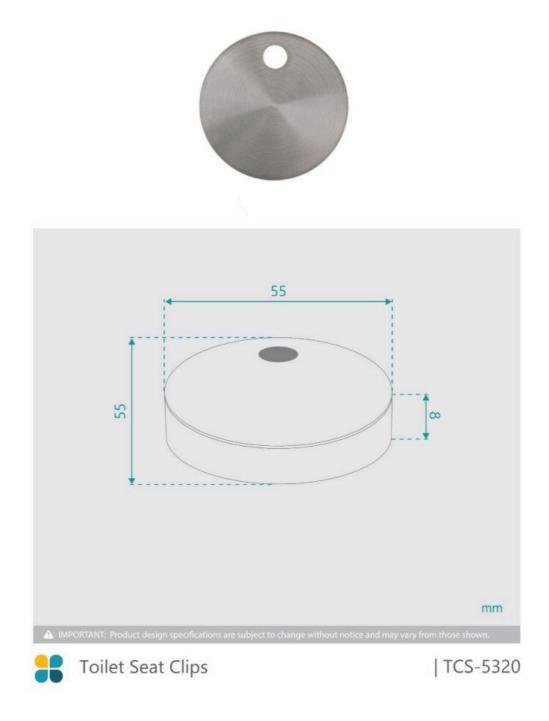

## \$39.20

<del>\$49</del>

**FINISH OPTION** 

Length: 55mm Width: 55mm Height: 8mm Construction: Stainless Steel, Electroplating & PVD\* Suitable for: Toilet Suites & Toilet Seats Warranty: 7 Year Product Warranty

These toilet clips are available in a variety of classic colours including stainless steel, brushed gold, matte black, and gun metal.

The brush gold toilet clip with fixing set is created from long lasting PVD to create the perfect gold finish. Our matte black and gunmetal styles have been constructed from electroplating for durability purposes.