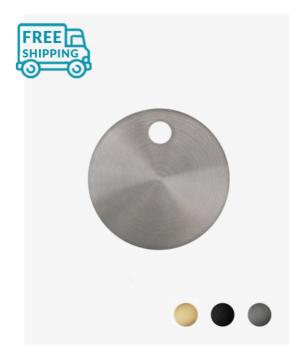

## **Toilet Clip Set with Fixing Kit**

SKU#: TCS-5320

## \$39.20

<del>\$49</del>

**FINISH OPTION** 

Length: 55mm Width: 55mm Height: 8mm Construction: Stainless Steel, Electroplating & PVD\* Suitable for: Toilet Suites & Toilet Seats Warranty: 7 Year Product Warranty

These toilet clips are available in a variety of classic colours including stainless steel, brushed gold, matte black, and gun metal.

The brush gold toilet clip with fixing set is created from long lasting PVD to create the perfect gold finish. Our matte black and gunmetal styles have been constructed from electroplating for durability purposes.