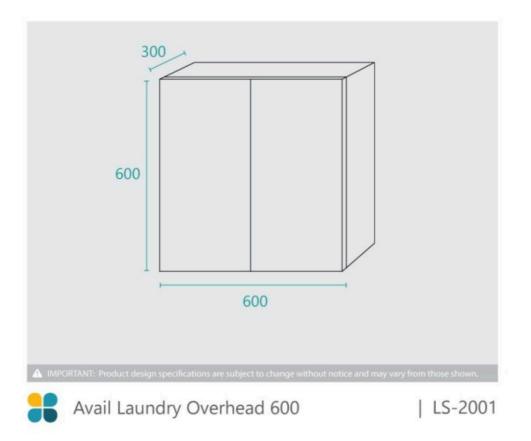

## Avail Overhead Storage Cabinet 600

SKU#: LC-0002

\$175.20

<u>\$219</u>

Cabinet Size: 600mm x 300mm x 600mm Cabinet Finish: White High Gloss Handle: Fingerpull Configuration: 2 Door Cabinet Warranty: 2 Year Product Warranty

\*Selecting different options may alter the result of configurations and dimensions listed, please refer to the specification images.

The Avail Overhead Storage Cabinet, measuring at a compact size of 600mm, can easily be wall mounted over a laundry cabinet to optimise your laundry storage.