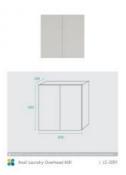

## Avail Overhead Storage Cabinet 600

SKU#: LC-0002

\$175.20

<u>\$219</u>

Cabinet Size: 600mm x 300mm x 600mm Cabinet Finish: White High Gloss Handle: Fingerpull Configuration: 2 Door Cabinet Warranty: 2 Year Product Warranty

\*Selecting different options may alter the result of configurations and dimensions listed, please refer to the specification images.

The Avail Overhead Storage Cabinet, measuring at a compact size of 600mm, can easily be wall mounted over a laundry cabinet to optimise your laundry storage.