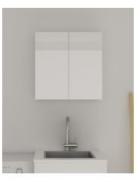

\*Selecting different options may alter the result of configurations and dimensions listed, please refer to the specification images.

The Avail Overhead Storage Cabinet, measuring at a compact size of 600mm, can easily be wall mounted over a laundry cabinet to optimise your laundry storage.

With its soft closing two-door cabinet and convenient finger pull open function this cabinet offers a solution to your laundry storage needs.

Combining a sleek classic design with a traditional white high gloss finish, perfect for bathroom areas requiring extra storage space.