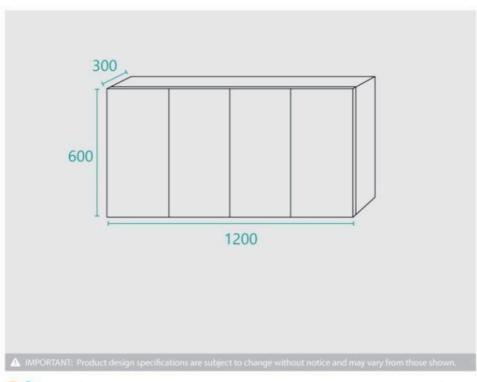

## **Avail Overhead Storage Cabinet 1200**

SKU#: LC-0004

\$279.20

¢240

Cabinet Size: 1200mm x 300mm x 600mm

Cabinet Finish: White High Gloss

Handle: Fingerpull

Configuration: 4 Door Cabinet Warranty: 2 Year Product Warranty

The Avail Overhead Storage Cabinet, measuring at a compact size of 1200mm, can easily be wall mounted over a laundry cabinet to optimise your laundry storage. With its soft closing two-door cabinet and convenient finger pull open function this cabinet offers a solution to your laundry storage needs. Combining a sleek classic design with a traditional white high gloss finish, perfect for bathroom areas requiring extra storage space. The Avail Overhead Storage Cabinet offers a great option for kitchens needing additional storage space, complete with adjustable shelves.