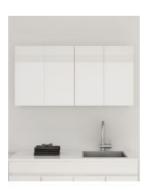

The Avail Overhead Storage Cabinet, measuring at a compact size of 1200mm, can easily be wall mounted over a laundry cabinet to optimise your laundry storage. With its soft closing two-door cabinet and convenient finger pull open function this cabinet offers a solution to your laundry storage needs. Combining a sleek classic design with a traditional white high gloss finish, perfect for bathroom areas requiring extra storage space. The Avail Overhead Storage Cabinet offers a great option for kitchens needing additional storage space, complete with adjustable shelves.