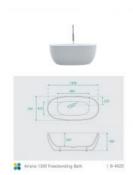

## Ariana 1300 Freestanding Bath White

SKU#: B-4020

\$759.20

¢040

## **BATH CADDY OPTION**

Length: 1300mm Width: 700mm Height: 580mm

Installation: Freestanding

Configuration: Self-supporting base and frame with adjustable

legs

Construction: Sanitary grade acrylic with solid fiberglass

reinforcement

Key Features: High quality sanitary acrylic, double wall insulated for heat retention, easy installation, reinforced for

durability

Finish: White High Gloss

Overflow: No

Waste: Standard Plug & Waste included

Capacity: 130L

Warranty: 7 Year Product Warranty

Bathtubs are the natural focal point of a bathroom. Make a statement with the beautiful Ariana 1300 freestanding bath with soft curves that will add character and personality to any bathroom design.