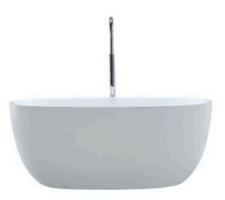

Capacity: 130L

Warranty: 7 Year Product Warranty

Bathtubs are the natural focal point of a bathroom. Make a statement with the beautiful Ariana 1300 freestanding bath with soft curves that will add character and personality to any bathroom design.

A freestanding bath is the ultimate choice in luxury and elegance, however if you're working with a smaller space you may have resigned yourself to needing to sacrifice this stylistic choice. This is not the case with the Ariana 1300 freestanding bath - its smaller design is suited to any sized bathroom - big or small.