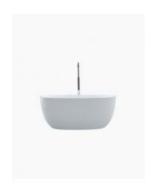

## Ariana 1300 Freestanding Bath White

SKU#: B-4020

\$759.20

¢040

Capacity: 130L

Warranty: 7 Year Product Warranty

Bathtubs are the natural focal point of a bathroom. Make a statement with the beautiful Ariana 1300 freestanding bath with soft curves that will add character and personality to any bathroom design.

A freestanding bath is the ultimate choice in luxury and elegance, however if you're working with a smaller space you may have resigned yourself to needing to sacrifice this stylistic choice. This is not the case with the Ariana 1300 freestanding bath - its smaller design is suited to any sized bathroom - big or small.