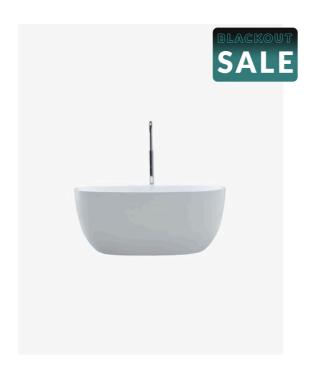

## Ariana 1300 Freestanding Bath White

SKU#: B-4020

\$759.20

¢040

Capacity: 130L

Warranty: 7 Year Product Warranty

Bathtubs are the natural focal point of a bathroom. Make a statement with the beautiful Ariana 1300 freestanding bath with soft curves that will add character and personality to any bathroom design.

A freestanding bath is the ultimate choice in luxury and elegance, however if you're working with a smaller space you may have resigned yourself to needing to sacrifice this stylistic choice. This is not the case with the Ariana 1300 freestanding bath - its smaller design is suited to any sized bathroom - big or small.