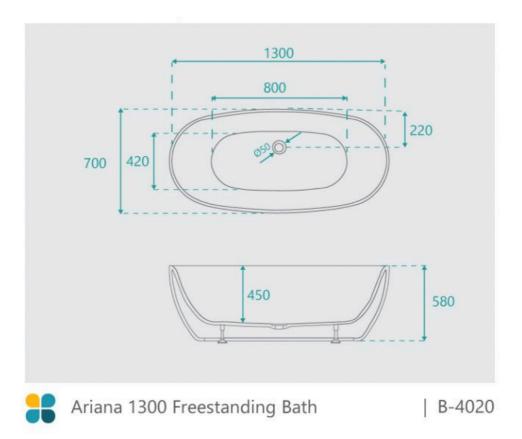

## **BATH CADDY OPTION**

Length: 1300mm Width: 700mm Height: 580mm

Installation: Freestanding

Configuration: Self-supporting base and frame with adjustable

legs

Construction: Sanitary grade acrylic with solid fiberglass

reinforcement

Key Features: High quality sanitary acrylic, double wall insulated for heat retention, easy installation, reinforced for

durability

Finish: White High Gloss

Overflow: No

Waste: Standard Plug & Waste included

Capacity: 130L

Warranty: 7 Year Product Warranty

Bathtubs are the natural focal point of a bathroom. Make a statement with the beautiful Ariana 1300 freestanding bath with soft curves that will add character and personality to any bathroom design.