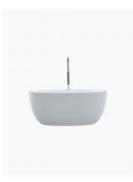

## Ariana Freestanding Bath 1400 White

SKU#: B-4021

Bathtubs are the natural focal point of a bathroom. Make a statement with the beautiful Ariana freestanding tub. The soft curves add character and personality to any bathroom design and with it's smaller shape the Ariana will suit any sized bathroom big or small!

## WASTE OPTION

Length: 1400mm Width: 700mm Height: 580mm Installation: Freestanding Configuration: Self-supporting base and frame with adjustable legs Construction: Sanitary grade acrylic with solid fiberglass reinforcement Key Features: High quality sanitary acrylic, double wall insulated for heat retention, easy installation, reinforced for durability Finish: White High Gloss Overflow: No Waste: Standard Plug & Waste included Capacity: 150L Warranty: 7 Year Product Warranty