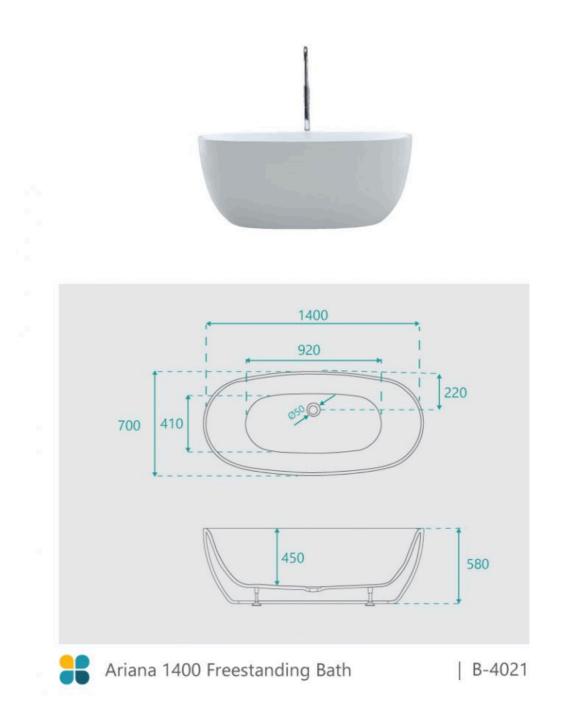

## WASTE OPTION

Length: 1400mm Width: 700mm Height: 580mm Installation: Freestanding Configuration: Self-supporting base and frame with adjustable legs Construction: Sanitary grade acrylic with solid fiberglass reinforcement Key Features: High quality sanitary acrylic, double wall insulated for heat retention, easy installation, reinforced for durability Finish: White High Gloss Overflow: No Waste: Standard Plug & Waste included Capacity: 150L Warranty: 7 Year Product Warranty