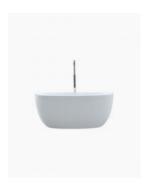

## Ariana Freestanding Bath 1400 White

SKU#: B-4021

Bathtubs are the natural focal point of a bathroom. Make a statement with the beautiful Ariana freestanding tub. The soft curves add character and personality to any bathroom design and with it's smaller shape the Ariana will suit any sized bathroom big or small!

## WASTE OPTION

Length: 1400mm Width: 700mm Height: 580mm Installation: Freestanding Configuration: Self-supporting base and frame with adjustable legs Construction: Sanitary grade acrylic with solid fiberglass reinforcement Key Features: High quality sanitary acrylic, double wall insulated for heat retention, easy installation, reinforced for durability Finish: White High Gloss Overflow: No Waste: Standard Plug & Waste included Capacity: 150L Warranty: 7 Year Product Warranty