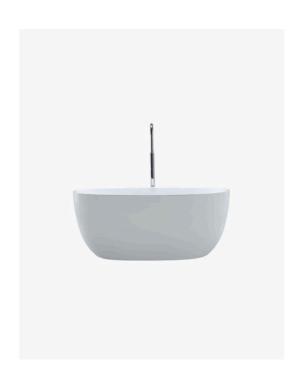

## Ariana Freestanding Bath 1400 White

SKU#: B-4021

Bathtubs are the natural focal point of a bathroom. Make a statement with the beautiful Ariana freestanding tub. The soft curves add character and personality to any bathroom design and with it's smaller shape the Ariana will suit any sized bathroom big or small!

## WASTE OPTION

Length: 1400mm Width: 700mm Height: 580mm Installation: Freestanding Configuration: Self-supporting base and frame with adjustable legs Construction: Sanitary grade acrylic with solid fiberglass reinforcement Key Features: High quality sanitary acrylic, double wall insulated for heat retention, easy installation, reinforced for durability Finish: White High Gloss Overflow: No Waste: Standard Plug & Waste included Capacity: 150L Warranty: 7 Year Product Warranty