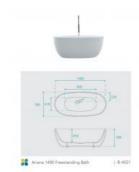

## WASTE OPTION

Length: 1400mm Width: 700mm Height: 580mm Installation: Freestanding Configuration: Self-supporting base and frame with adjustable legs Construction: Sanitary grade acrylic with solid fiberglass reinforcement Key Features: High quality sanitary acrylic, double wall insulated for heat retention, easy installation, reinforced for durability Finish: White High Gloss Overflow: No Waste: Standard Plug & Waste included Capacity: 150L Warranty: 7 Year Product Warranty