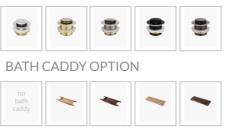

## WASTE OPTION

Length: 1400mm Width: 700mm Height: 580mm Installation: Freestanding Configuration: Self-supporting base and frame with adjustable legs Construction: Sanitary grade acrylic with solid fiberglass reinforcement Key Features: High quality sanitary acrylic, double wall insulated for heat retention, easy installation, reinforced for durability Finish: White High Gloss Overflow: No Waste: Standard Plug & Waste included Capacity: 150L Warranty: 7 Year Product Warranty

Suits:

Retreat Bath Caddy Solid Ash Natural (A-8101) Retreat Bath Caddy Solid Ash Walnut (A-8302) Dekoda Bath Caddy Solid Ash Natural (A-8104) Dekoda Bath Caddy Solid Ash Walnut (A-8300)

View our store to find a matching vanity unit, basin, mirror, basin or shower fixture for your bathroom.