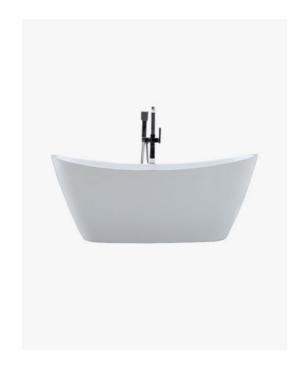

## Ophelia Freestanding Bath 1800 White

SKU#: B-4008

From **\$1,349** 

**WASTE OPTION** 

BATH CADDY OPTION

Length: 1800mm Width: 870mm Height: 650mm

Installation: Freestanding

Configuration: Self-supporting base and frame with adjustable

legs

Construction: Sanitary grade acrylic with solid fiberglass

reinforcement

Key Features: High quality sanitary acrylic, double wall insulated for heat retention, easy installation, reinforced for

durability

Finish: White High Gloss

Overflow: No

Waste: Standard Plug & Waste included

Capacity: 310L

Warranty: 7 Year Product Warranty

The Ophelia Freestanding bath is simply beautiful with its luxurious curves and and smooth edges. This modern day classic is a stand out piece that will enhance the relaxing design of your bathroom.

36

Ophelia Freestanding Bath 1800 White

B-4008