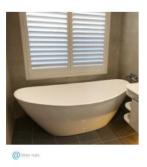

Finish: White High Gloss

Overflow: No

Waste: Standard Plug & Waste included

Capacity: 310L

Warranty: 7 Year Product Warranty

The Ophelia Freestanding bath is simply beautiful with its luxurious curves and and smooth edges. This modern day classic is a stand out piece that will enhance the relaxing design of your bathroom.