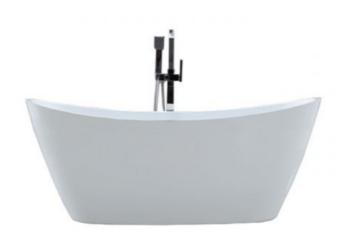

## Ophelia Freestanding Bath 1800 White

SKU#: B-4008

From **\$1,349** 

**WASTE OPTION** 

BATH CADDY OPTION

Length: 1800mm Width: 870mm Height: 650mm

Installation: Freestanding

Configuration: Self-supporting base and frame with adjustable

Finish: White High Gloss

Overflow: No

Waste: Standard Plug & Waste included

Capacity: 310L

Warranty: 7 Year Product Warranty

The Ophelia Freestanding bath is simply beautiful with its luxurious curves and and smooth edges. This modern day classic is a stand out piece that will enhance the relaxing design of your bathroom.