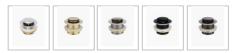

## Ophelia Freestanding Bath 1800 White

SKU#: B-4008

From **\$1,349** 

**WASTE OPTION** 

BATH CADDY OPTION

Length: 1800mm Width: 870mm Height: 650mm

Installation: Freestanding

Configuration: Self-supporting base and frame with adjustable

Finish: White High Gloss

Overflow: No

Waste: Standard Plug & Waste included

Capacity: 310L

Warranty: 7 Year Product Warranty

The Ophelia Freestanding bath is simply beautiful with its luxurious curves and and smooth edges. This modern day classic is a stand out piece that will enhance the relaxing design of your bathroom.