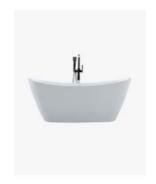

Finish: White High Gloss

Overflow: No

Waste: Standard Plug & Waste included

Capacity: 310L

Warranty: 7 Year Product Warranty

The Ophelia Freestanding bath is simply beautiful with its luxurious curves and and smooth edges. This modern day classic is a stand out piece that will enhance the relaxing design of your bathroom.