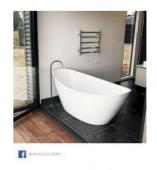

Finish: White High Gloss

Overflow: No

Waste: Standard Plug & Waste included

Capacity: 310L

Warranty: 7 Year Product Warranty

The Ophelia Freestanding bath is simply beautiful with its luxurious curves and and smooth edges. This modern day classic is a stand out piece that will enhance the relaxing design of your bathroom.