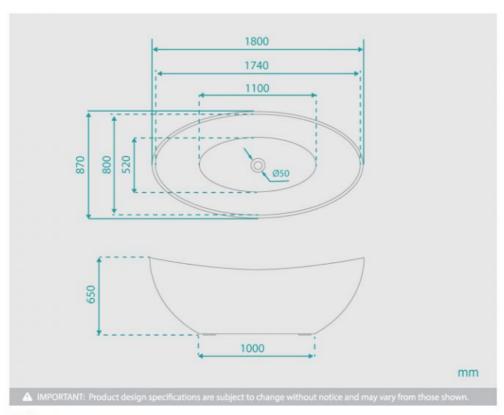

## Ophelia Freestanding Bath 1800 White

SKU#: B-4008

From **\$1,349** 

**WASTE OPTION** 

BATH CADDY OPTION

Length: 1800mm Width: 870mm Height: 650mm

Installation: Freestanding

Configuration: Self-supporting base and frame with adjustable