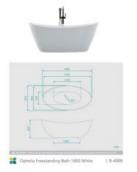

## Ophelia Freestanding Bath 1800 White

SKU#: B-4008

From **\$1,349** 

**WASTE OPTION** 

BATH CADDY OPTION

Length: 1800mm Width: 870mm Height: 650mm

Installation: Freestanding

Configuration: Self-supporting base and frame with adjustable

legs

Construction: Sanitary grade acrylic with solid fiberglass

reinforcement

Key Features: High quality sanitary acrylic, double wall insulated for heat retention, easy installation, reinforced for

durability

Finish: White High Gloss

Overflow: No

Waste: Standard Plug & Waste included

Capacity: 310L

Warranty: 7 Year Product Warranty

The Ophelia Freestanding bath is simply beautiful with its luxurious curves and and smooth edges. This modern day classic is a stand out piece that will enhance the relaxing design of your bathroom.

36

Ophelia Freestanding Bath 1800 White

B-4008