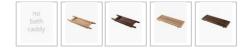

## Ophelia Freestanding Bath 1800 White

SKU#: B-4008

From **\$1,349** 

**WASTE OPTION** 

BATH CADDY OPTION

Length: 1800mm Width: 870mm Height: 650mm

Installation: Freestanding

Configuration: Self-supporting base and frame with adjustable

## Suits:

Retreat Bath Caddy Solid Ash Natural Large(A-8102)

Retreat Bath Caddy Solid Ash Walnut Large (A-8303)

Dekoda Bath Caddy Solid Ash Natural Large(A-8105)

Dekoda Bath Caddy Solid Ash Walnut Large (A-8301)