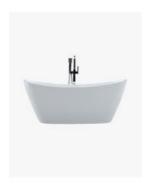

## Ophelia Freestanding Bath 1800 White

SKU#: B-4008

From **\$1,349** 

**WASTE OPTION** 

BATH CADDY OPTION

Length: 1800mm Width: 870mm Height: 650mm

Installation: Freestanding

Configuration: Self-supporting base and frame with adjustable

legs

Construction: Sanitary grade acrylic with solid fiberglass

reinforcement

Key Features: High quality sanitary acrylic, double wall insulated for heat retention, easy installation, reinforced for

durability

Finish: White High Gloss

Overflow: No

Waste: Standard Plug & Waste included

Capacity: 310L

Warranty: 7 Year Product Warranty

The Ophelia Freestanding bath is simply beautiful with its luxurious curves and and smooth edges. This modern day classic is a stand out piece that will enhance the relaxing design of your bathroom.

36

Ophelia Freestanding Bath 1800 White

B-4008