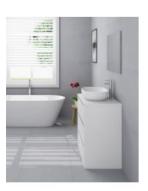

## Palazzo 900mm Freestanding Vanity

SKU#: J-2055

<u>\$595</u>

**BENCHTOP OPTION** 

**BASIN OPTION** 

Standard Basin Size: 600mm x 400mm x 135mm\* Standard Stone Size: 900mm x 520mm x 20mm\* Cabinet Size: 880mm x 505mm x 860mm Cabinet Finish: White High Gloss Stone Top Standard 20mm: White Pepper, Midnight Black, Concrete Grey, Venato Bianco Stone Top Upgrade 40mm: Snow, Jet Black, Raw Concrete Timber Top 40mm: Timber Ash Natural, Timber Ash Walnut Basin: Ceramic Handle: Fingerpull Configuration: Three Soft Close Drawers (U-Shape Cut Out in Top Draw Only) Warranty: 2 Year Product Warranty

\*Selecting different options may change these dimensions, please refer to the specification images.

The Palazzo vanity is a large <u>freestanding vanity</u> suitable for the most pristine bathrooms - not afraid to command, this unit is taller than the average 900mm freestanding vanity. The very sleek cabinet design features three self closing drawers, the finger pulls on the drawers allow for a sleek no handle look for the ultimate in modern styling. Tap and waste fittings shown in the photos are for illustration purposes only and are sold separately, add them to your order to complete the look of your 900mm freestanding vanity.