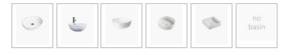

## Palazzo 900mm Freestanding Vanity

SKU#: J-2055

<u>\$595</u>

**BENCHTOP OPTION** 

**BASIN OPTION** 

Standard Basin Size: 600mm x 400mm x 135mm\* Standard Stone Size: 900mm x 520mm x 20mm\* Cabinet Size: 880mm x 505mm x 860mm Cabinet Finish: White High Gloss Stone Top Standard 20mm: White Pepper, Midnight Black, Concrete Grey, Venato Bianco Stone Top Upgrade 40mm: Snow, Jet Black, Raw Concrete Timber Top 40mm: Timber Ash Natural, Timber Ash Walnut Basin: Ceramic Handle: Fingerpull Configuration: Three Soft Close Drawers (U-Shape Cut Out in Top Draw Only) Warranty: 2 Year Product Warranty