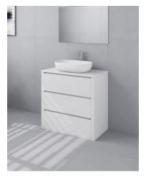

## Palazzo 900mm Freestanding Vanity

SKU#: J-2055

<u>\$595</u>

**BENCHTOP OPTION** 

**BASIN OPTION** 

Standard Basin Size: 600mm x 400mm x 135mm\* Standard Stone Size: 900mm x 520mm x 20mm\* Cabinet Size: 880mm x 505mm x 860mm Cabinet Finish: White High Gloss Stone Top Standard 20mm: White Pepper, Midnight Black, Concrete Grey, Venato Bianco Stone Top Upgrade 40mm: Snow, Jet Black, Raw Concrete Timber Top 40mm: Timber Ash Natural, Timber Ash Walnut Basin: Ceramic Handle: Fingerpull Configuration: Three Soft Close Drawers (U-Shape Cut Out in Top Draw Only) Warranty: 2 Year Product Warranty

\*Selecting different options may change these dimensions, please refer to the specification images.

The Palazzo vanity is a large <u>freestanding vanity</u> suitable for the most pristine bathrooms - not afraid to command, this unit is taller than the average 900mm freestanding vanity. The very sleek cabinet design features three self closing drawers, the finger pulls on the drawers allow for a sleek no handle look for the ultimate in modern styling. Tap and waste fittings shown in the photos are for illustration purposes only and are sold separately, add them to your order to complete the look of your 900mm freestanding vanity.