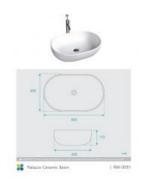

## Palazzo 900mm Freestanding Vanity

SKU#: J-2055

<u>\$595</u>

**BENCHTOP OPTION** 

**BASIN OPTION** 

Standard Basin Size: 600mm x 400mm x 135mm\* Standard Stone Size: 900mm x 520mm x 20mm\* Cabinet Size: 880mm x 505mm x 860mm Cabinet Finish: White High Gloss Stone Top Standard 20mm: White Pepper, Midnight Black, Concrete Grey, Venato Bianco Stone Top Upgrade 40mm: Snow, Jet Black, Raw Concrete Timber Top 40mm: Timber Ash Natural, Timber Ash Walnut Basin: Ceramic Handle: Fingerpull Configuration: Three Soft Close Drawers (U-Shape Cut Out in Top Draw Only) Warranty: 2 Year Product Warranty