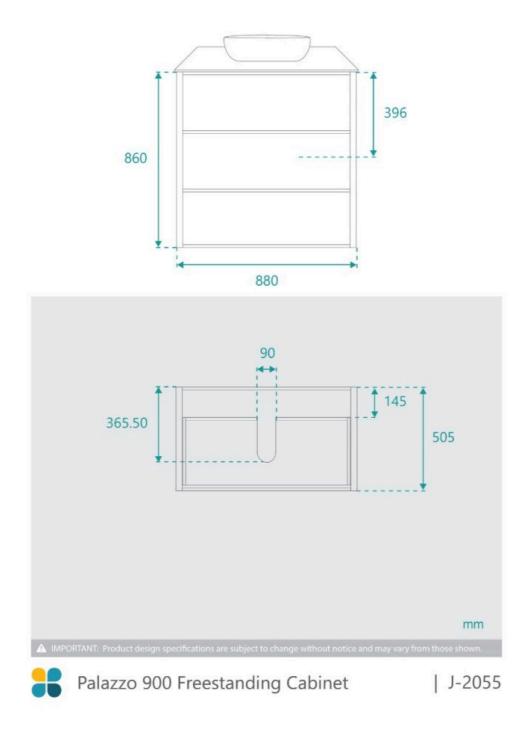

## Palazzo 900mm Freestanding Vanity

SKU#: J-2055

<u>\$595</u>

**BENCHTOP OPTION** 

**BASIN OPTION** 

Standard Basin Size: 600mm x 400mm x 135mm\* Standard Stone Size: 900mm x 520mm x 20mm\* Cabinet Size: 880mm x 505mm x 860mm Cabinet Finish: White High Gloss Stone Top Standard 20mm: White Pepper, Midnight Black, Concrete Grey, Venato Bianco Stone Top Upgrade 40mm: Snow, Jet Black, Raw Concrete Timber Top 40mm: Timber Ash Natural, Timber Ash Walnut Basin: Ceramic Handle: Fingerpull Configuration: Three Soft Close Drawers (U-Shape Cut Out in Top Draw Only) Warranty: 2 Year Product Warranty

\*Selecting different options may change these dimensions, please refer to the specification images.

The Palazzo vanity is a large <u>freestanding vanity</u> suitable for the most pristine bathrooms - not afraid to command, this unit is taller than the average 900mm freestanding vanity. The very sleek cabinet design features three self closing drawers, the finger pulls on the drawers allow for a sleek no handle look for the ultimate in modern styling. Tap and waste fittings shown in the photos are for illustration purposes only and are sold separately, add them to your order to complete the look of your 900mm freestanding vanity.