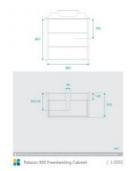

## Palazzo 900mm Freestanding Vanity

SKU#: J-2055

<u>\$595</u>

**BENCHTOP OPTION** 

**BASIN OPTION** 

Standard Basin Size: 600mm x 400mm x 135mm\* Standard Stone Size: 900mm x 520mm x 20mm\* Cabinet Size: 880mm x 505mm x 860mm Cabinet Finish: White High Gloss Stone Top Standard 20mm: White Pepper, Midnight Black, Concrete Grey, Venato Bianco Stone Top Upgrade 40mm: Snow, Jet Black, Raw Concrete Timber Top 40mm: Timber Ash Natural, Timber Ash Walnut Basin: Ceramic Handle: Fingerpull Configuration: Three Soft Close Drawers (U-Shape Cut Out in Top Draw Only) Warranty: 2 Year Product Warranty

\*Selecting different options may change these dimensions, please refer to the specification images.

The Palazzo vanity is a large <u>freestanding vanity</u> suitable for the most pristine bathrooms - not afraid to command, this unit is taller than the average 900mm freestanding vanity. The very sleek cabinet design features three self closing drawers, the finger pulls on the drawers allow for a sleek no handle look for the ultimate in modern styling. Tap and waste fittings shown in the photos are for illustration purposes only and are sold separately, add them to your order to complete the look of your 900mm freestanding vanity.