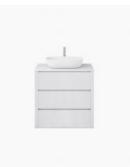

## Palazzo 900mm Freestanding Vanity

SKU#: J-2055

<u>\$595</u>

**BENCHTOP OPTION** 

**BASIN OPTION** 

Standard Basin Size: 600mm x 400mm x 135mm\* Standard Stone Size: 900mm x 520mm x 20mm\* Cabinet Size: 880mm x 505mm x 860mm Cabinet Finish: White High Gloss Stone Top Standard 20mm: White Pepper, Midnight Black, Concrete Grey, Venato Bianco Stone Top Upgrade 40mm: Snow, Jet Black, Raw Concrete Timber Top 40mm: Timber Ash Natural, Timber Ash Walnut Basin: Ceramic Handle: Fingerpull Configuration: Three Soft Close Drawers (U-Shape Cut Out in Top Draw Only) Warranty: 2 Year Product Warranty

\*Selecting different options may change these dimensions, please refer to the specification images.

The Palazzo vanity is a large <u>freestanding vanity</u> suitable for the most pristine bathrooms - not afraid to command, this unit is taller than the average 900mm freestanding vanity. The very sleek cabinet design features three self closing drawers, the finger pulls on the drawers allow for a sleek no handle look for the ultimate in modern styling. Tap and waste fittings shown in the photos are for illustration purposes only and are sold separately, add them to your order to complete the look of your 900mm freestanding vanity.