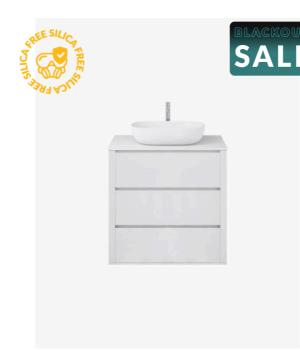

## Palazzo 900mm Freestanding Vanity

SKU#: J-2055

<u>\$595</u>

**BENCHTOP OPTION** 

**BASIN OPTION** 

Standard Basin Size: 600mm x 400mm x 135mm\* Standard Stone Size: 900mm x 520mm x 20mm\* Cabinet Size: 880mm x 505mm x 860mm Cabinet Finish: White High Gloss Stone Top Standard 20mm: White Pepper, Midnight Black, Concrete Grey, Venato Bianco Stone Top Upgrade 40mm: Snow, Jet Black, Raw Concrete Timber Top 40mm: Timber Ash Natural, Timber Ash Walnut Basin: Ceramic Handle: Fingerpull Configuration: Three Soft Close Drawers (U-Shape Cut Out in Top Draw Only) Warranty: 2 Year Product Warranty

\*Selecting different options may change these dimensions, please refer to the specification images.

The Palazzo vanity is a large <u>freestanding vanity</u> suitable for the most pristine bathrooms - not afraid to command, this unit is taller than the average 900mm freestanding vanity. The very sleek cabinet design features three self closing drawers, the finger pulls on the drawers allow for a sleek no handle look for the ultimate in modern styling. Tap and waste fittings shown in the photos are for illustration purposes only and are sold separately, add them to your order to complete the look of your 900mm freestanding vanity.