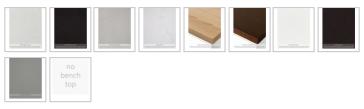

## Palazzo 900mm Freestanding Vanity

SKU#: J-2055

<u>\$595</u>

**BENCHTOP OPTION** 

**BASIN OPTION** 

Standard Basin Size: 600mm x 400mm x 135mm\* Standard Stone Size: 900mm x 520mm x 20mm\* Cabinet Size: 880mm x 505mm x 860mm Cabinet Finish: White High Gloss Stone Top Standard 20mm: White Pepper, Midnight Black, Concrete Grey, Venato Bianco Stone Top Upgrade 40mm: Snow, Jet Black, Raw Concrete Timber Top 40mm: Timber Ash Natural, Timber Ash Walnut Basin: Ceramic Handle: Fingerpull Configuration: Three Soft Close Drawers (U-Shape Cut Out in Top Draw Only) Warranty: 2 Year Product Warranty

\*Please note that stone and timber samples may differ from the actual product due to natural variations and batch differences. Colours displayed online may appear different due to screen settings. Standard stone and timber benchtops are supplied without holes, allowing for installation flexibility. Custom stone benchtop orders will be dispatched within 15 business days.