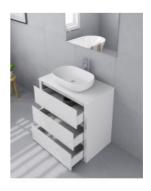

## Palazzo 900mm Freestanding Vanity

SKU#: J-2055

<u>\$595</u>

**BENCHTOP OPTION** 

**BASIN OPTION** 

Standard Basin Size: 600mm x 400mm x 135mm\* Standard Stone Size: 900mm x 520mm x 20mm\* Cabinet Size: 880mm x 505mm x 860mm Cabinet Finish: White High Gloss Stone Top Standard 20mm: White Pepper, Midnight Black, Concrete Grey, Venato Bianco Stone Top Upgrade 40mm: Snow, Jet Black, Raw Concrete Timber Top 40mm: Timber Ash Natural, Timber Ash Walnut Basin: Ceramic Handle: Fingerpull Configuration: Three Soft Close Drawers (U-Shape Cut Out in Top Draw Only) Warranty: 2 Year Product Warranty

\*Selecting different options may change these dimensions, please refer to the specification images.

The Palazzo vanity is a large <u>freestanding vanity</u> suitable for the most pristine bathrooms - not afraid to command, this unit is taller than the average 900mm freestanding vanity. The very sleek cabinet design features three self closing drawers, the finger pulls on the drawers allow for a sleek no handle look for the ultimate in modern styling. Tap and waste fittings shown in the photos are for illustration purposes only and are sold separately, add them to your order to complete the look of your 900mm freestanding vanity.