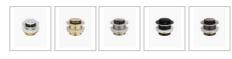

## Harper Back to Wall Fluted Groove Bath 1500 White

SKU#: B-4069

\$1,189.30

¢1.600

## **WASTE OPTION**



## **BATH CADDY OPTION**



Length: 1500mm Width: 750mm Height: 580mm

Installation: Back to Wall

Configuration: Self-supporting base and frame with adjustable

legs

Construction: Sanitary grade acrylic with solid fiberglass

reinforcement

Key Features: High quality sanitary acrylic, double wall insulated for heat retention, easy installation, reinforced for

durability

Finish: White High Gloss

Overflow: No

Waste: Standard Plug & Waste included

Capacity: 255L

Warranty: 7 Year Product Warranty

Our fluted back to wall bathtub in 1500mm presents a unique groove texture pattern and white high gloss finish, created to be a statement piece for your desired bathroom area.

The distinctive vertical ribbed pattern is designed to add style to your bathroom space and compliment your overal