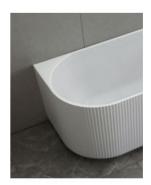

Capacity: 255L

Warranty: 7 Year Product Warranty

Our fluted back to wall bathtub in 1500mm presents a unique groove texture pattern and white high gloss finish, created to be a statement piece for your desired bathroom area.

The distinctive vertical ribbed pattern is designed to add style to your bathroom space and compliment your overall bathroom aesthetic.

The back to wall fluted bathtubs are designed to sit flush against your wall to optimise space for your bathroom.