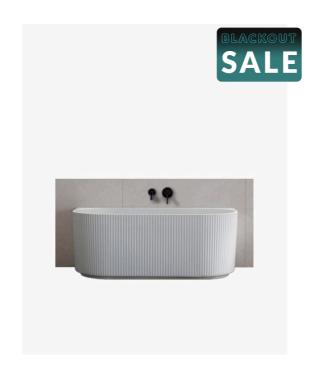

## Harper Back to Wall Fluted Groove Bath 1500 White

SKU#: B-4069

\$1,189.30

¢1.600

Capacity: 255L

Warranty: 7 Year Product Warranty

Our fluted back to wall bathtub in 1500mm presents a unique groove texture pattern and white high gloss finish, created to be a statement piece for your desired bathroom area.

The distinctive vertical ribbed pattern is designed to add style to your bathroom space and compliment your overall bathroom aesthetic.

The back to wall fluted bathtubs are designed to sit flush against your wall to optimise space for your bathroom.