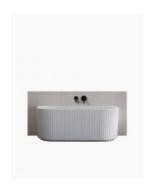

## Harper Back to Wall Fluted Groove Bath 1500 White

SKU#: B-4069

\$1,189.30

¢1.600

Capacity: 255L

Warranty: 7 Year Product Warranty

Our fluted back to wall bathtub in 1500mm presents a unique groove texture pattern and white high gloss finish, created to be a statement piece for your desired bathroom area.

The distinctive vertical ribbed pattern is designed to add style to your bathroom space and compliment your overall bathroom aesthetic.

The back to wall fluted bathtubs are designed to sit flush against your wall to optimise space for your bathroom.