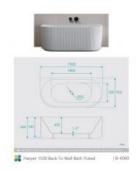

## **BATH CADDY OPTION**

Length: 1500mm Width: 750mm Height: 580mm

Installation: Back to Wall

Configuration: Self-supporting base and frame with adjustable

legs

Construction: Sanitary grade acrylic with solid fiberglass

reinforcement

Key Features: High quality sanitary acrylic, double wall insulated for heat retention, easy installation, reinforced for

durability

Finish: White High Gloss

Overflow: No

Waste: Standard Plug & Waste included

Capacity: 255L

Warranty: 7 Year Product Warranty

Our fluted back to wall bathtub in 1500mm presents a unique groove texture pattern and white high gloss finish, created to be a statement piece for your desired bathroom area.