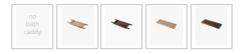

## **BATH CADDY OPTION**

Length: 1500mm Width: 750mm Height: 580mm

Installation: Back to Wall

Configuration: Self-supporting base and frame with adjustable

legs

Construction: Sanitary grade acrylic with solid fiberglass