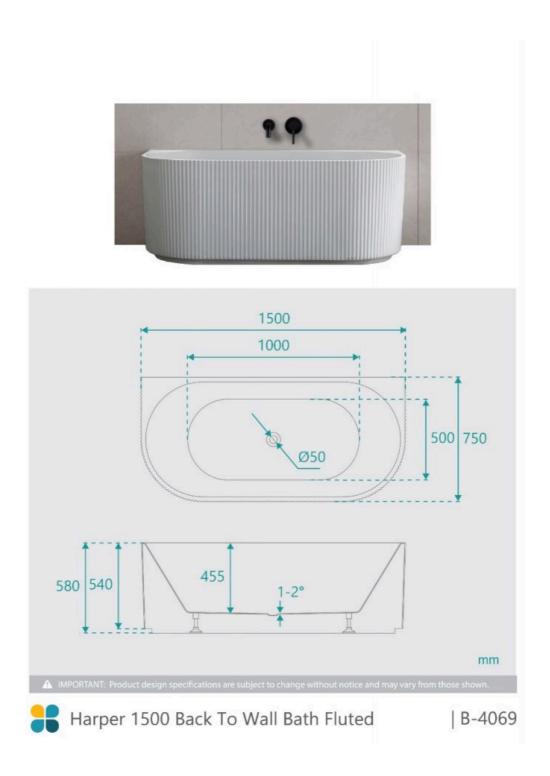

## Harper Back to Wall Fluted Groove Bath 1500 White

SKU#: B-4069

\$1,189.30

¢1.600

## **BATH CADDY OPTION**

Length: 1500mm Width: 750mm Height: 580mm

Installation: Back to Wall

Configuration: Self-supporting base and frame with adjustable

legs

Construction: Sanitary grade acrylic with solid fiberglass

reinforcement

Key Features: High quality sanitary acrylic, double wall insulated for heat retention, easy installation, reinforced for

durability

Finish: White High Gloss

Overflow: No

Waste: Standard Plug & Waste included

Capacity: 255L

Warranty: 7 Year Product Warranty

Our fluted back to wall bathtub in 1500mm presents a unique groove texture pattern and white high gloss finish, created to be a statement piece for your desired bathroom area.