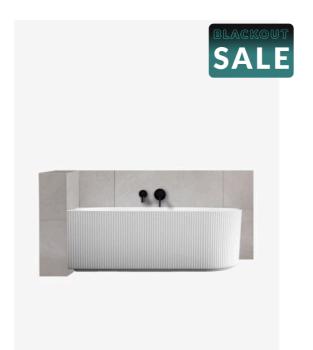

## Harper Back to Left Corner Fluted Groove Bath 1500 White

SKU#: B-4070

Create space in your bathroom with our latest fluted range available in a back to left corner design.

Our fluted back to left corner bathtub in 1500mm presents a unique groove texture pattern and round shape.

Featuring a high white gloss finish, this distinctive vertical ribbed pattern is designed to add style to your bathroom space and compliment your overall bathroom aesthetic.

IMPORTANT: Detail shown are as listed on the date of print & may change without notice. Detail may contain technical inaccuracies or typographical errors