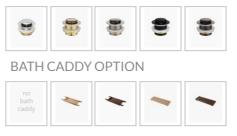

## \$1,259.30

WASTE OPTION

Length: 1500mm Width: 750mm Height: 580mm Installation: Back to Left Corner Configuration: Self-supporting base and frame with adjustable legs Construction: Sanitary grade acrylic with solid fiberglass reinforcement Key Features: High quality sanitary acrylic, double wall insulated for heat retention, easy installation, reinforced for durability Finish: White High Gloss Overflow: No Waste: Standard Plug & Waste included Capacity: 258L Warranty: 7 Year Product Warranty