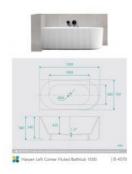

## Harper Back to Left Corner Fluted Groove Bath 1500 White

SKU#: B-4070

## \$1,259.30

WASTE OPTION

Length: 1500mm Width: 750mm Height: 580mm Installation: Back to Left Corner Configuration: Self-supporting base and frame with adjustable legs Construction: Sanitary grade acrylic with solid fiberglass reinforcement Key Features: High quality sanitary acrylic, double wall insulated for heat retention, easy installation, reinforced for durability Finish: White High Gloss Overflow: No Waste: Standard Plug & Waste included Capacity: 258L Warranty: 7 Year Product Warranty

Create space in your bathroom with our latest fluted range available in a back to left corner design.

Our fluted back to left corner bathtub in 1500mm presents a unique groove texture pattern and round shape.