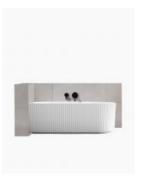

## Harper Back to Left Corner Fluted Groove Bath 1500 White

SKU#: B-4070

Create space in your bathroom with our latest fluted range available in a back to left corner design.

Our fluted back to left corner bathtub in 1500mm presents a unique groove texture pattern and round shape.

Featuring a high white gloss finish, this distinctive vertical ribbed pattern is designed to add style to your bathroom space and compliment your overall bathroom aesthetic.

IMPORTANT: Detail shown are as listed on the date of print & may change without notice. Detail may contain technical inaccuracies or typographical errors