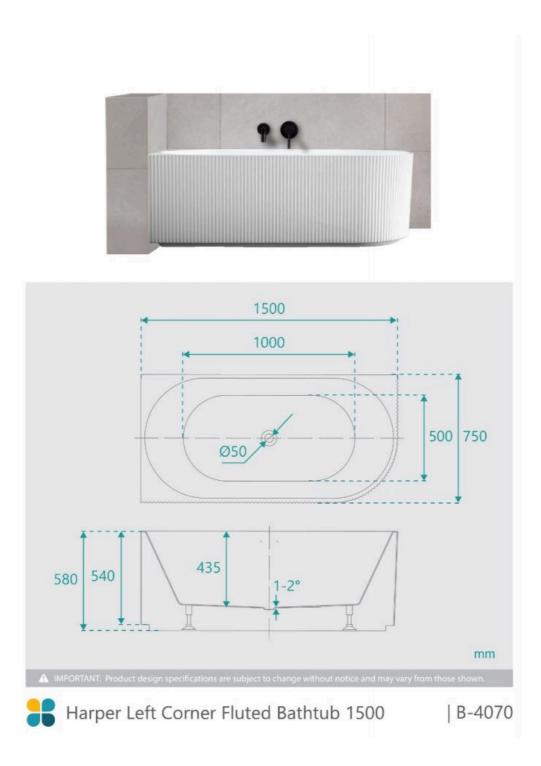

## Harper Back to Left Corner Fluted Groove Bath 1500 White

SKU#: B-4070

## \$1,259.30

WASTE OPTION

Length: 1500mm Width: 750mm Height: 580mm Installation: Back to Left Corner Configuration: Self-supporting base and frame with adjustable legs Construction: Sanitary grade acrylic with solid fiberglass reinforcement Key Features: High quality sanitary acrylic, double wall insulated for heat retention, easy installation, reinforced for durability Finish: White High Gloss Overflow: No Waste: Standard Plug & Waste included Capacity: 258L Warranty: 7 Year Product Warranty

Create space in your bathroom with our latest fluted range available in a back to left corner design.

Our fluted back to left corner bathtub in 1500mm presents a unique groove texture pattern and round shape.

Featuring a high white gloss finish, this distinctive vertical ribbed pattern is designed to add style to your bathroom space and compliment your overall bathroom aesthetic.

IMPORTANT: Detail shown are as listed on the date of print & may change without notice. Detail may contain technical inaccuracies or typographical errors