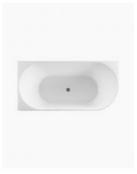

## Harper Back to Left Corner Fluted Groove Bath 1500 White

SKU#: B-4070

Create space in your bathroom with our latest fluted range available in a back to left corner design.

Our fluted back to left corner bathtub in 1500mm presents a unique groove texture pattern and round shape.