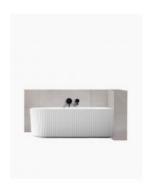

## Harper Back to Right Corner Fluted Groove Bath 1500 White

SKU#: B-4071

\$1,439.20

¢1 700

## **BATH CADDY OPTION**

Length: 1500mm Width: 750mm Height: 580mm

Installation: Back to Right Corner

Configuration: Self-supporting base and frame with adjustable

legs

Construction: Sanitary grade acrylic with solid fiberglass

reinforcement

Key Features: High quality sanitary acrylic, double wall insulated for heat retention, easy installation, reinforced for

durability

Finish: White High Gloss

Overflow: No

Waste: Standard Plug & Waste included

Capacity: 258L

Warranty: 7 Year Product Warranty

Maximise on space in your bathroom with our back to right corner bathtubs, available in a classic white high gloss finish.

Our fluted back to right corner bathtub in 1500mm presents a modern groove texture pattern and contemporary round shape.

Created from sanitary grade acrylic with solid fiberglass reinforcement, these bathtubs are designed for low maintence cleaning and durablity.

The verticle ribbed texture has been design to enhance the overall aesthetic to your bathroom space.