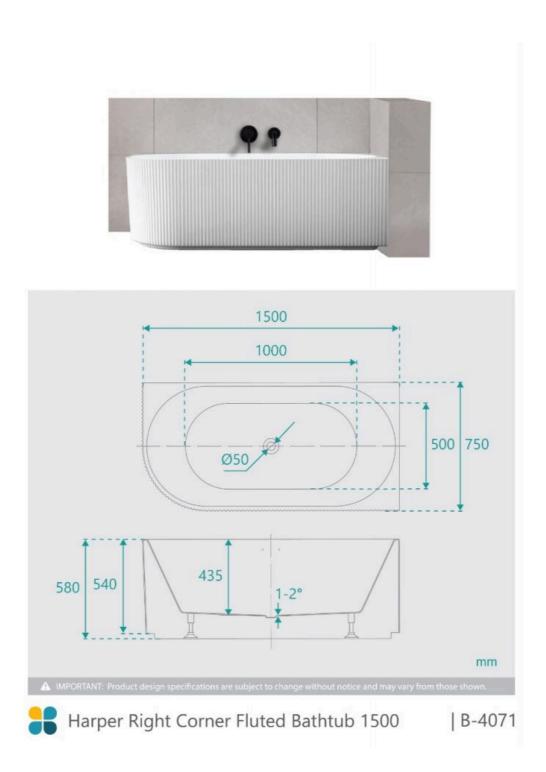

## **BATH CADDY OPTION**

Length: 1500mm Width: 750mm Height: 580mm

Installation: Back to Right Corner

Configuration: Self-supporting base and frame with adjustable

legs

Construction: Sanitary grade acrylic with solid fiberglass

reinforcement

Key Features: High quality sanitary acrylic, double wall insulated for heat retention, easy installation, reinforced for

durability

Finish: White High Gloss

Overflow: No

Waste: Standard Plug & Waste included

Capacity: 258L

Warranty: 7 Year Product Warranty

Maximise on space in your bathroom with our back to right corner bathtubs, available in a classic white high gloss finish.

Our fluted back to right corner bathtub in 1500mm presents a modern groove texture pattern and contemporary round shape.