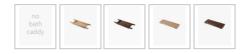

## **BATH CADDY OPTION**

Length: 1500mm Width: 750mm Height: 580mm

Installation: Back to Right Corner

Configuration: Self-supporting base and frame with adjustable

legs

Construction: Sanitary grade acrylic with solid fiberglass