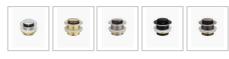

## **WASTE OPTION**

reinforcement

Key Features: High quality sanitary acrylic, double wall insulated for heat retention, easy installation, reinforced for

durability

Finish: White High Gloss

Overflow: No

Waste: Standard Plug & Waste included