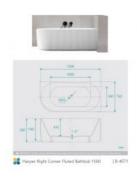

## **BATH CADDY OPTION**

Length: 1500mm Width: 750mm Height: 580mm

Installation: Back to Right Corner

Configuration: Self-supporting base and frame with adjustable

legs

Construction: Sanitary grade acrylic with solid fiberglass

reinforcement

Key Features: High quality sanitary acrylic, double wall insulated for heat retention, easy installation, reinforced for

durability

Finish: White High Gloss

Overflow: No

Waste: Standard Plug & Waste included

Capacity: 258L

Warranty: 7 Year Product Warranty

Maximise on space in your bathroom with our back to right corner bathtubs, available in a classic white high gloss finish.

Our fluted back to right corner bathtub in 1500mm presents a modern groove texture pattern and contemporary round shape.