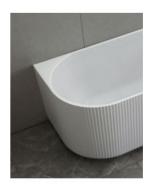

Capacity: 258L

Warranty: 7 Year Product Warranty

Maximise on space in your bathroom with our back to right corner bathtubs, available in a classic white high gloss finish.

Our fluted back to right corner bathtub in 1500mm presents a modern groove texture pattern and contemporary round shape.

Created from sanitary grade acrylic with solid fiberglass reinforcement, these bathtubs are designed for low maintence cleaning and durablity.

The verticle ribbed texture has been design to enhance the overall aesthetic to your bathroom space.