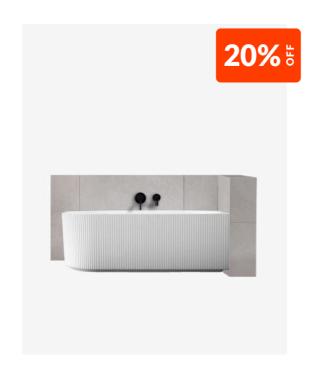

## Harper Back to Right Corner Fluted Groove Bath 1500 White

SKU#: B-4071

\$1,439.20

¢1 700

## **BATH CADDY OPTION**

Length: 1500mm Width: 750mm Height: 580mm

Installation: Back to Right Corner

Configuration: Self-supporting base and frame with adjustable

legs

Construction: Sanitary grade acrylic with solid fiberglass

reinforcement

Key Features: High quality sanitary acrylic, double wall insulated for heat retention, easy installation, reinforced for

durability

Finish: White High Gloss

Overflow: No

Waste: Standard Plug & Waste included

Capacity: 258L

Warranty: 7 Year Product Warranty

Maximise on space in your bathroom with our back to right corner bathtubs, available in a classic white high gloss finish.

Our fluted back to right corner bathtub in 1500mm presents a modern groove texture pattern and contemporary round shape.

Created from sanitary grade acrylic with solid fiberglass reinforcement, these bathtubs are designed for low maintence cleaning and durablity.

The verticle ribbed texture has been design to enhance the overall aesthetic to your bathroom space.