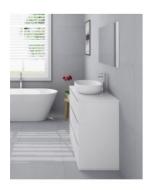

Top Draw Only)

Warranty: 2 Year Product Warranty

\*Selecting different options may change these dimensions, please refer to the specification images.

The Palazzo vanity is a large freestanding vanity suitable for the most pristine bathrooms, not afraid to command, this unit is taller than the average 1200mm freestanding vanity. The very sleek cabinet design features three soft closing drawers, the finger pulls on the drawers allow for a sleek no handle look for the ultimate in modern styling. Tap and waste fittings shown in the photos are for illustration purposes only and are sold separately, add them to your order to complete the look of your 1200mm freestanding vanity.

Looking for something a little smaller? Take a look at the 900mm Palazzo freestanding vanity.

\*Please note that stone and timber samples may differ from the actual product due to natural variations and batch differences. Colours displayed online may appear different due to screen settings. Standard stone and timber benchtops are supplied without holes, allowing for installation flexibility. Custom stone benchtop orders will be dispatched within 15 business days.