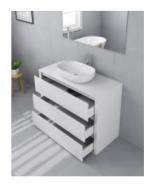

## **BASIN OPTION**

Standard Basin Size: 600mm x 400mm x 135mm\* Standard Stone Size: 1200mm x 520mm x 20mm\* Cabinet Size: 1180mm x 505mm x 860mm

Cabinet Finish: White High Gloss

Stone Top Standard 20mm: White Pepper, Midnight Black,

Concrete Grey, Venato Bianco

Stone Top Upgrade 40mm: Snow, Jet Black, Raw Concrete Timber Top 40mm: Timber Ash Natural, Timber Ash Walnut

Basin: Ceramic Handle: Fingerpull

Configuration: Three Soft Close Drawers (U-Shape Cut Out in

Top Draw Only)

Warranty: 2 Year Product Warranty

\*Selecting different options may change these dimensions, please refer to the specification images.

The Palazzo vanity is a large freestanding vanity suitable for the most pristine bathrooms, not afraid to command, this unit is taller than the average 1200mm freestanding vanity. The very sleek cabinet design features three soft closing drawers, the finger pulls on the drawers allow for a sleek no handle look for the ultimate in modern styling. Tap and waste fittings shown in the photos are for illustration purposes only and are sold separately, add them to your order to complete the look of your 1200mm freestanding vanity.