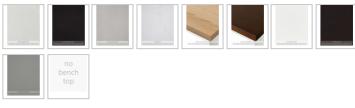

## **BENCHTOP OPTION**

## **BASIN OPTION**

Standard Basin Size: 600mm x 400mm x 135mm\* Standard Stone Size: 1200mm x 520mm x 20mm\* Cabinet Size: 1180mm x 505mm x 860mm

Cabinet Finish: White High Gloss

Stone Top Standard 20mm: White Pepper, Midnight Black,

Concrete Grey, Venato Bianco

Stone Top Upgrade 40mm: Snow, Jet Black, Raw Concrete Timber Top 40mm: Timber Ash Natural, Timber Ash Walnut

Basin: Ceramic Handle: Fingerpull

Configuration: Three Soft Close Drawers (U-Shape Cut Out in