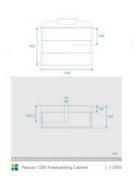

## **BASIN OPTION**

Standard Basin Size: 600mm x 400mm x 135mm\* Standard Stone Size: 1200mm x 520mm x 20mm\* Cabinet Size: 1180mm x 505mm x 860mm

Cabinet Finish: White High Gloss

Stone Top Standard 20mm: White Pepper, Midnight Black,

## <u>Vanities</u>, <u>1200mm Vanities</u>, <u>White</u>, <u>Freestanding Vanities</u>, <u>Gloss</u>, <u>White</u>, <u>Mid Year Sale</u>

Palazzo 1200 Freestanding Cabinet

| J-2056