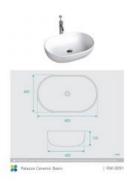

## **BASIN OPTION**

Standard Basin Size: 600mm x 400mm x 135mm\* Standard Stone Size: 1200mm x 520mm x 20mm\* Cabinet Size: 1180mm x 505mm x 860mm

Cabinet Finish: White High Gloss

Stone Top Standard 20mm: White Pepper, Midnight Black,

Concrete Grey, Venato Bianco

Stone Top Upgrade 40mm: Snow, Jet Black, Raw Concrete Timber Top 40mm: Timber Ash Natural, Timber Ash Walnut

Basin: Ceramic Handle: Fingerpull

Configuration: Three Soft Close Drawers (U-Shape Cut Out in