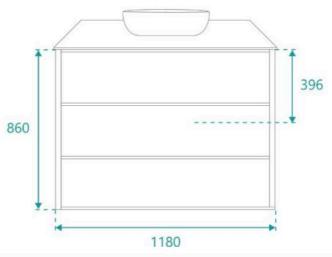

## **BASIN OPTION**

Standard Basin Size: 600mm x 400mm x 135mm\* Standard Stone Size: 1200mm x 520mm x 20mm\* Cabinet Size: 1180mm x 505mm x 860mm

Cabinet Finish: White High Gloss

Stone Top Standard 20mm: White Pepper, Midnight Black,