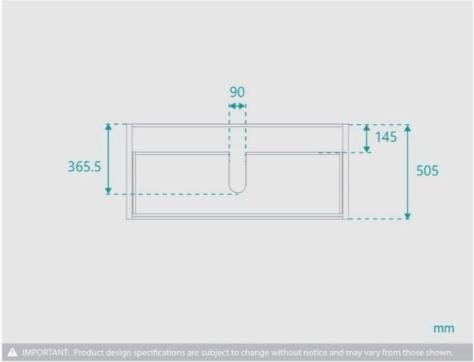

## **BASIN OPTION**

Standard Basin Size: 600mm x 400mm x 135mm\* Standard Stone Size: 1200mm x 520mm x 20mm\* Cabinet Size: 1180mm x 505mm x 860mm

Cabinet Finish: White High Gloss

Stone Top Standard 20mm: White Pepper, Midnight Black,