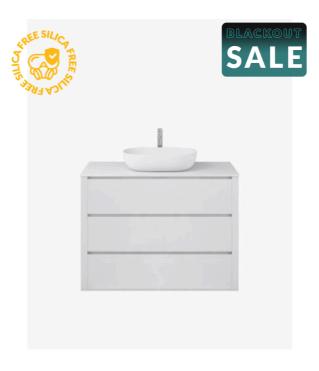

## Palazzo 1200mm Freestanding Vanity

SKU#: J-2056

\$547.20

¢404

## **BASIN OPTION**

Standard Basin Size: 600mm x 400mm x 135mm\* Standard Stone Size: 1200mm x 520mm x 20mm\* Cabinet Size: 1180mm x 505mm x 860mm

Cabinet Finish: White High Gloss

Stone Top Standard 20mm: White Pepper, Midnight Black,

Concrete Grey, Venato Bianco

Stone Top Upgrade 40mm: Snow, Jet Black, Raw Concrete Timber Top 40mm: Timber Ash Natural, Timber Ash Walnut

Basin: Ceramic Handle: Fingerpull

Configuration: Three Soft Close Drawers (U-Shape Cut Out in

Top Draw Only)

Warranty: 2 Year Product Warranty

\*Selecting different options may change these dimensions, please refer to the specification images.

The Palazzo vanity is a large freestanding vanity suitable for the most pristine bathrooms, not afraid to command, this unit is taller than the average 1200mm freestanding vanity. The very sleek cabinet design features three soft closing drawers, the finger pulls on the drawers allow for a sleek no handle look for the ultimate in modern styling. Tap and waste fittings shown in the photos are for illustration purposes only and are sold separately, add them to your order to complete the look of your 1200mm freestanding vanity.