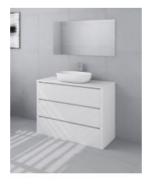

## Palazzo 1200mm Freestanding Vanity

SKU#: J-2056

\$547.20

¢404

## **BASIN OPTION**

Standard Basin Size: 600mm x 400mm x 135mm\* Standard Stone Size: 1200mm x 520mm x 20mm\* Cabinet Size: 1180mm x 505mm x 860mm

Cabinet Finish: White High Gloss

Stone Top Standard 20mm: White Pepper, Midnight Black,

Top Draw Only)

Warranty: 2 Year Product Warranty

\*Selecting different options may change these dimensions, please refer to the specification images.

The Palazzo vanity is a large freestanding vanity suitable for the most pristine bathrooms, not afraid to command, this unit is taller than the average 1200mm freestanding vanity. The very sleek cabinet design features three soft closing drawers, the finger pulls on the drawers allow for a sleek no handle look for the ultimate in modern styling. Tap and waste fittings shown in the photos are for illustration purposes only and are sold separately, add them to your order to complete the look of your 1200mm freestanding vanity.