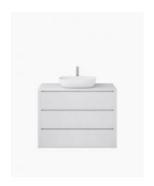

## Palazzo 1200mm Freestanding Vanity

SKU#: J-2056

\$547.20

¢404

## **BASIN OPTION**

Standard Basin Size: 600mm x 400mm x 135mm\* Standard Stone Size: 1200mm x 520mm x 20mm\* Cabinet Size: 1180mm x 505mm x 860mm

Cabinet Finish: White High Gloss

Stone Top Standard 20mm: White Pepper, Midnight Black,

Concrete Grey, Venato Bianco

Stone Top Upgrade 40mm: Snow, Jet Black, Raw Concrete Timber Top 40mm: Timber Ash Natural, Timber Ash Walnut

Basin: Ceramic Handle: Fingerpull

Configuration: Three Soft Close Drawers (U-Shape Cut Out in

Top Draw Only)

Warranty: 2 Year Product Warranty

\*Selecting different options may change these dimensions, please refer to the specification images.

The Palazzo vanity is a large freestanding vanity suitable for the most pristine bathrooms, not afraid to command, this unit is taller than the average 1200mm freestanding vanity. The very sleek cabinet design features three soft closing drawers, the finger pulls on the drawers allow for a sleek no handle look for the ultimate in modern styling. Tap and waste fittings shown in the photos are for illustration purposes only and are sold separately, add them to your order to complete the look of your 1200mm freestanding vanity.