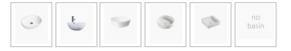

## **BASIN OPTION**

Standard Basin Size: 600mm x 400mm x 135mm\* Standard Stone Size: 1200mm x 520mm x 20mm\* Cabinet Size: 1180mm x 505mm x 860mm

Cabinet Finish: White High Gloss

Stone Top Standard 20mm: White Pepper, Midnight Black,

Concrete Grey, Venato Bianco

Stone Top Upgrade 40mm: Snow, Jet Black, Raw Concrete Timber Top 40mm: Timber Ash Natural, Timber Ash Walnut

Basin: Ceramic Handle: Fingerpull

Configuration: Three Soft Close Drawers (U-Shape Cut Out in