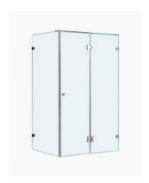

## Oxley Frameless Shower Screen 1200mm for Base

SKU#: S-2562

\$439.20

¢540

HARDWARE COLOUR OPTION

SHOWER HANDLE OPTION

To Suit: Our 1200x900mm base (can be installed without

base)

Actual Size: 1145x875x1900mm

Glass Thickness: 10mm Toughened Glass Door Placement: As seen on picture or inverted

Hardware: Stainless Steel

Frame: Frameless

Certification: AS2208 Certificate Warranty: 7 Year Product Warranty

The Oxley Frameless shower screen is the ultimate look of luxury and style. The frameless design creates a clean modern look which allows attention to be drawn towards other feature pieces such as a freestanding bath or tile design. Another benefit of a frameless shower screen is that they're easier to clean with fewer crevices for soap scum and mould to grow. The large 1200 screen will provide you with that extravagant walk in appearance. Made from 10mm toughened glass your shower not only has a clean finish, but is designed to reduce the potential for water leakage.