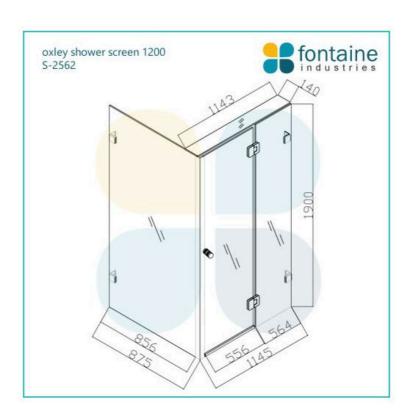

Actual Size: 1145x875x1900mm

Glass Thickness: 10mm Toughened Glass Door Placement: As seen on picture or inverted

Hardware: Stainless Steel

Frame: Frameless

Certification: AS2208 Certificate Warranty: 7 Year Product Warranty