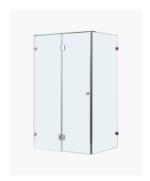

The Oxley Frameless shower screen is the ultimate look of luxury and style. The frameless design creates a clean modern look which allows attention to be drawn towards other feature pieces such as a freestanding bath or tile design. Another benefit of a frameless shower screen is that they're easier to clean with fewer crevices for soap scum and mould to grow. The large 1200 screen will provide you with that extravagant walk in appearance. Made from 10mm toughened glass your shower not only has a clean finish, but is designed to reduce the potential for water leakage.

Shower base and other fittings shown in the photos are for illustration purposes only and are sold separately, add them to your order to complete your look.

\*\*This screen is designed smaller to allow for a variety of finishes & to fit into appropriate shower base. Please ensure that your installer takes into consideration checkout, sheeting, tile thickness, glue etc to ensure a compatible fit with your selected finishes & base.