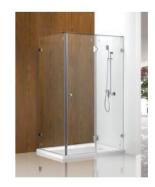

The Oxley Frameless shower screen is the ultimate look of luxury and style. The frameless design creates a clean modern look which allows attention to be drawn towards other feature pieces such as a freestanding bath or tile design. Another benefit of a frameless shower screen is that they're easier to clean with fewer crevices for soap scum and mould to grow. The large 1200 screen will provide you with that extravagant walk in appearance. Made from 10mm toughened glass your shower not only has a clean finish, but is designed to reduce the potential for water leakage.

Shower base and other fittings shown in the photos are for illustration purposes only and are sold separately, add them to your order to complete your look.

\*\*This screen is designed smaller to allow for a variety of finishes & to fit into appropriate shower base. Please ensure that your installer takes into consideration checkout, sheeting, tile thickness, glue etc to ensure a compatible fit with your selected finishes & base.