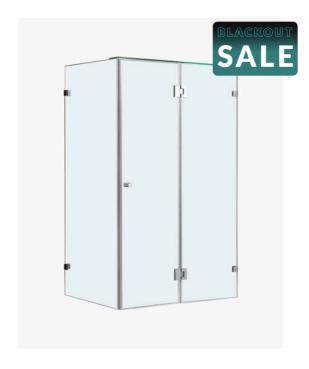

## Oxley Frameless Shower Screen 1200mm for Base

SKU#: S-2562

\$439.20

¢540

HARDWARE COLOUR OPTION

SHOWER HANDLE OPTION

To Suit: Our 1200x900mm base (can be installed without

base)

Actual Size: 1145x875x1900mm

Glass Thickness: 10mm Toughened Glass Door Placement: As seen on picture or inverted

Hardware: Stainless Steel

Frame: Frameless

Certification: AS2208 Certificate Warranty: 7 Year Product Warranty

The Oxley Frameless shower screen is the ultimate look of luxury and style. The frameless design creates a clean modern look which allows attention to be drawn towards other feature pieces such as a freestanding bath or tile design. Another benefit of a frameless shower screen is that they're easier to clean with fewer crevices for soap scum and mould to grow. The large 1200 screen will provide you with that extravagant walk in appearance. Made from 10mm toughened glass your shower not only has a clean finish, but is designed to reduce the potential for water leakage.