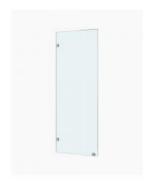

## Ponti Frameless Shower Panel 900mm

SKU#: S-2411

\$207.20

¢250

HARDWARE COLOUR OPTION

To Suit: Installation without a shower base

Actual Size: 900x2000mm

Glass Thickness: 10mm Toughened Glass

Screen Placement: As seen on picture or inverted

Hardware: Stainless Steel

Frame: Frameless

Certification: AS2208 Certificate

Warranty: 7 Year Product Warranty

This modern one panel shower screen is an excellent alternative for the wet room, this extra thick glass screen has been designed with minimal clips to secure this screen into place yet still providing the desired finish. The screen has no frame, providing you with a clear, unobstructed, ultra modern look. The easy to clean design will not only add to the overall appearance and feel of your bathroom but will make cleaning the bathroom a breeze. Also available various other sizes for the perfect fit in your bathroom or ensuite. Made from 10mm toughened glass your shower not only has a clean finish, but is designed to reduce the potential for water leakage without installing a complete enclosure.