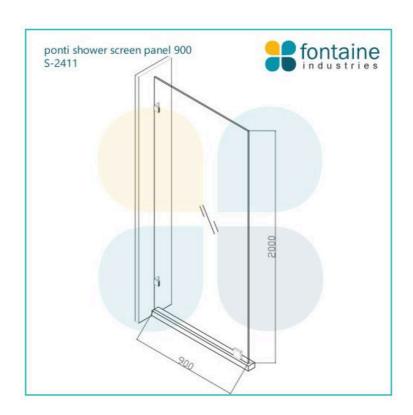

## Ponti Frameless Shower Panel 900mm

SKU#: S-2411

\$207.20

¢250

HARDWARE COLOUR OPTION

To Suit: Installation without a shower base

Actual Size: 900x2000mm

Glass Thickness: 10mm Toughened Glass

Screen Placement: As seen on picture or inverted

Hardware: Stainless Steel

Frame: Frameless

Certification: AS2208 Certificate

Warranty: 7 Year Product Warranty

This modern one panel shower screen is an excellent alternative for the wet room, this extra thick glass screen has been designed with minimal clips to secure this screen into place yet still providing the desired finish. The screen has no frame, providing you with a clear, unobstructed, ultra modern look. The easy to clean design will not only add to the overall appearance and feel of your bathroom but will make cleaning the bathroom a breeze. Also available various other sizes for the perfect fit in your bathroom or ensuite. Made from 10mm toughened glass your shower not only has a clean finish, but is designed to reduce the potential for water leakage without installing a complete enclosure.