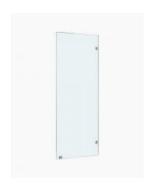

## Ponti Frameless Shower Panel 900mm

SKU#: S-2411

\$207.20

¢250

HARDWARE COLOUR OPTION

To Suit: Installation without a shower base

Actual Size: 900x2000mm

Glass Thickness: 10mm Toughened Glass

Screen Placement: As seen on picture or inverted

Hardware: Stainless Steel

Frame: Frameless

Certification: AS2208 Certificate

Warranty: 7 Year Product Warranty

This modern one panel shower screen is an excellent alternative for the wet room, this extra thick glass screen has been designed with minimal clips to secure this screen into place yet still providing the desired finish. The screen has no frame, providing you with a clear, unobstructed, ultra modern look. The easy to clean design will not only add to the overall appearance and feel of your bathroom but will make cleaning the bathroom a breeze. Also available various other sizes for the perfect fit in your bathroom or ensuite. Made from 10mm toughened glass your shower not only has a clean finish, but is designed to reduce the potential for water leakage without installing a complete enclosure.