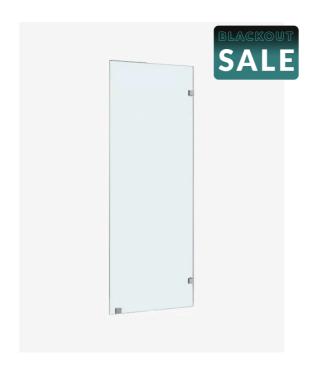

## Ponti Frameless Shower Panel 900mm

SKU#: S-2411

\$207.20

¢250

HARDWARE COLOUR OPTION

To Suit: Installation without a shower base

Actual Size: 900x2000mm

Glass Thickness: 10mm Toughened Glass

Screen Placement: As seen on picture or inverted

Hardware: Stainless Steel

Frame: Frameless

Certification: AS2208 Certificate

Warranty: 7 Year Product Warranty

This modern one panel shower screen is an excellent alternative for the wet room, this extra thick glass screen has been designed with minimal clips to secure this screen into place yet still providing the desired finish. The screen has no frame, providing you with a clear, unobstructed, ultra modern look. The easy to clean design will not only add to the overall appearance and feel of your bathroom but will make cleaning the bathroom a breeze. Also available various other sizes for the perfect fit in your bathroom or ensuite. Made from 10mm toughened glass your shower not only has a clean finish, but is designed to reduce the potential for water leakage without installing a complete enclosure.