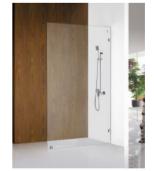

## Ponti Frameless Shower Panel 1200mm

SKU#: S-2420

\$255.20

<del>\$319</del>

HARDWARE COLOUR OPTION

To Suit: Installation without a shower base Actual Size: 1200x2000mm Glass Thickness: 10mm Toughened Glass Screen Placement: As seen on picture or inverted Hardware: Stainless Steel Frame: Frameless Certification: AS2208 Certificate Warranty: 7 Year Product Warranty

The Ponti one panel shower screen is an excellent alternative for the wet room, this extra thick glass screen has been designed with minimal clips to secure this screen into place yet still providing the desired finish. Using fewer clips and brackets the Ponti will be an easy to clean welcome addition to your bathroom. The frameless screen panel provides you with a clear, unobstructed, ultra modern look. Also available various other sizes for the perfect fit in your bathroom or ensuite. Made from 10mm toughened glass your shower not only has a clean finish, but is designed to reduce the potential for water leakage without installing a complete enclosure.

Shower fittings shown in the photos are for illustration purposes only and are sold separately, add them to your order to complete your look.

IMPORTANT: Detail shown are as listed on the date of print & may change without notice. Detail may contain technical inaccuracies or typographical error