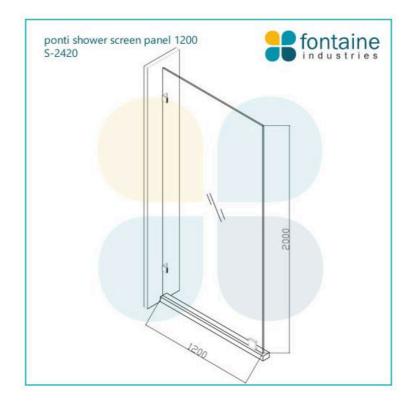

## Ponti Frameless Shower Panel 1200mm

SKU#: S-2420

\$255.20

<del>\$319</del>

HARDWARE COLOUR OPTION

To Suit: Installation without a shower base Actual Size: 1200x2000mm Glass Thickness: 10mm Toughened Glass Screen Placement: As seen on picture or inverted Hardware: Stainless Steel Frame: Frameless Certification: AS2208 Certificate Warranty: 7 Year Product Warranty

The Ponti one panel shower screen is an excellent alternative for the wet room, this extra thick glass screen has been designed with minimal clips to secure this screen into place yet still providing the desired finish. Using fewer clips and brackets the Ponti will be an easy to clean welcome addition to your bathroom. The frameless screen panel provides you with a clear, unobstructed, ultra modern look. Also available various other sizes for the perfect fit in your bathroom or ensuite. Made from 10mm toughened glass your shower not only has a clean finish, but is designed to reduce the potential for water leakage without installing a complete enclosure.