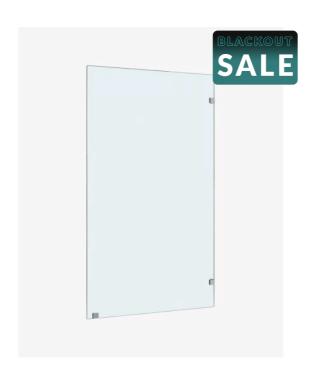

## Ponti Frameless Shower Panel 1200mm

SKU#: S-2420

\$255.20

<del>\$319</del>

HARDWARE COLOUR OPTION

To Suit: Installation without a shower base Actual Size: 1200x2000mm Glass Thickness: 10mm Toughened Glass Screen Placement: As seen on picture or inverted Hardware: Stainless Steel Frame: Frameless Certification: AS2208 Certificate Warranty: 7 Year Product Warranty

The Ponti one panel shower screen is an excellent alternative for the wet room, this extra thick glass screen has been designed with minimal clips to secure this screen into place yet still providing the desired finish. Using fewer clips and brackets the Ponti will be an easy to clean welcome addition to your bathroom. The frameless screen panel provides you with a clear, unobstructed, ultra modern look. Also available various other sizes for the perfect fit in your bathroom or ensuite. Made from 10mm toughened glass your shower not only has a clean finish, but is designed to reduce the potential for water leakage without installing a complete enclosure.