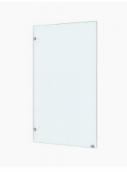

## Ponti Frameless Shower Panel 1200mm

SKU#: S-2420

\$255.20

<del>\$319</del>

HARDWARE COLOUR OPTION

To Suit: Installation without a shower base Actual Size: 1200x2000mm Glass Thickness: 10mm Toughened Glass Screen Placement: As seen on picture or inverted Hardware: Stainless Steel Frame: Frameless Certification: AS2208 Certificate Warranty: 7 Year Product Warranty

The Ponti one panel shower screen is an excellent alternative for the wet room, this extra thick glass screen has been designed with minimal clips to secure this screen into place yet still providing the desired finish. Using fewer clips and brackets the Ponti will be an easy to clean welcome addition to your bathroom. The frameless screen panel provides you with a clear, unobstructed, ultra modern look. Also available various other sizes for the perfect fit in your bathroom or ensuite. Made from 10mm toughened glass your shower not only has a clean finish, but is designed to reduce the potential for water leakage without installing a complete enclosure.