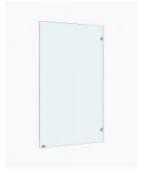

## Ponti Frameless Shower Panel 1200mm

SKU#: S-2420

\$255.20

<del>\$319</del>

HARDWARE COLOUR OPTION

To Suit: Installation without a shower base Actual Size: 1200x2000mm Glass Thickness: 10mm Toughened Glass Screen Placement: As seen on picture or inverted Hardware: Stainless Steel Frame: Frameless Certification: AS2208 Certificate Warranty: 7 Year Product Warranty

The Ponti one panel shower screen is an excellent alternative for the wet room, this extra thick glass screen has been designed with minimal clips to secure this screen into place yet still providing the desired finish. Using fewer clips and brackets the Ponti will be an easy to clean welcome addition to your bathroom. The frameless screen panel provides you with a clear, unobstructed, ultra modern look. Also available various other sizes for the perfect fit in your bathroom or ensuite. Made from 10mm toughened glass your shower not only has a clean finish, but is designed to reduce the potential for water leakage without installing a complete enclosure.