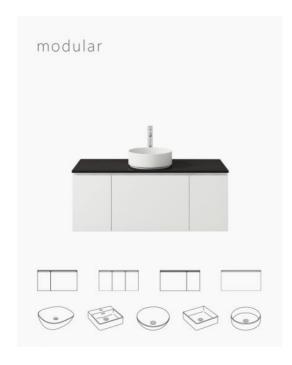

# Teseller Modular Vanity 1200 Wall Mounted

SKU#: MOD-1200

#### **CABINET OPTION**

### **BENCHTOP OPTION**

#### **BASIN OPTION**

Basin Size: Based on selection

Stone Size: 1200mm x 500mm x 15mm\*

Cabinet Size: Based on selection

Cabinet Finish: White High Gloss Cabinet

Stone Top: White Pepper Quartz, Midnight Luxe Quartz,

The Teseller Modular Vanity series can help you design your very own customised vanity. The modular cabinets have been designed to be put together to create your own bespoke vanity cabinet, but without the bespoke price tag!

The series has endless combinations that can be utilised to achieve the most common sizes and configurations, perfect for creating a cohesive renovation with matching bathrooms throughout the house.

Our modular cabinets are constructed and are ready to be installed. The cabinet carcasses are designed to be fixed to one another, and then mounted on the wall. To complete the look, place your selection of benchtop and basins to finish off your dream vanity suite.