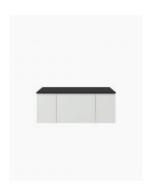

#### **CABINET OPTION**

#### **BASIN OPTION**

Basin Size: Based on selection

Stone Size: 1200mm x 500mm x 15mm\*

Cabinet Size: Based on selection

Cabinet Finish: White High Gloss Cabinet

Stone Top: White Pepper Quartz, Midnight Luxe Quartz,

Concrete Grey and Venato Bianco

Handle: Fingerpull Door

Configuration: Soft close drawers Warranty: 2 Year Product Warranty

\*Benchtop thickness is for standard stone and it may vary with changing options.