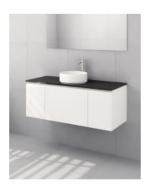

#### **CABINET OPTION**

#### **BASIN OPTION**

Basin Size: Based on selection

Stone Size: 1200mm x 500mm x 15mm\*

Cabinet Size: Based on selection

Cabinet Finish: White High Gloss Cabinet

Stone Top: White Pepper Quartz, Midnight Luxe Quartz,

The Teseller Modular Vanity series can help you design your very own customised vanity. The modular cabinets have been designed to be put together to create your own bespoke vanity cabinet, but without the bespoke price tag!