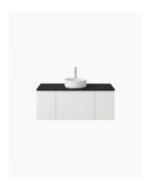

#### **CABINET OPTION**

#### **BASIN OPTION**

Basin Size: Based on selection

Stone Size: 1200mm x 500mm x 15mm\*

Cabinet Size: Based on selection

Cabinet Finish: White High Gloss Cabinet

Stone Top: White Pepper Quartz, Midnight Luxe Quartz,

The Teseller Modular Vanity series can help you design your very own customised vanity. The modular cabinets have been designed to be put together to create your own bespoke vanity cabinet, but without the bespoke price tag!