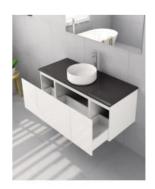

### **BENCHTOP OPTION**

The benchtops listed have no waste or tap holes drilled in them, this way you are able to customise the placement of the basin to best suit the installation, basin type and/or tap type, this way you can be inspired to create and achieve your perfect vanity.