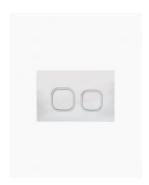

## **R&T In Wall Toilet Flush Button**

SKU#: TB-0000

\$44.85

\$40

TOILET BUTTON OPTION

Length: 249mm Width: 8mm Height: 164mm

Construction: ABS with PVD Finish

Suitable for: In Wall Toilet

Warranty: 3 Year Product Warranty

Upgrade your in-wall toilet suite with our R&T in wall flush buttons available in a range of styles and colour finishes.

Incorporating the standard half and full flush feature, our R&T compatible in wall flush buttons are practical and modern.

Our in-wall flush buttons can be paired with our toilets from the <u>In Wall Toilets Range</u>.

Made from quality ABS with PVD finish perfect for durability.

IMPORTANT: Detail shown are as listed on the date of print & may change without notice. Detail may contain technical inaccuracies or typographical error