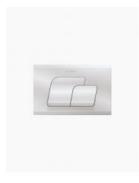

## **R&T In Wall Toilet Flush Button**

SKU#: TB-0000

\$44.85

\$40

TOILET BUTTON OPTION

Length: 249mm Width: 8mm Height: 164mm

Construction: ABS with PVD Finish

Suitable for: In Wall Toilet

Warranty: 3 Year Product Warranty

Upgrade your in-wall toilet suite with our R&T in wall flush buttons available in a range of styles and colour finishes.

Incorporating the standard half and full flush feature, our R&T compatible in wall flush buttons are practical and modern.

Our in-wall flush buttons can be paired with our toilets from the <u>In Wall Toilets Range</u>.

Made from quality ABS with PVD finish perfect for durability.

IMPORTANT: Detail shown are as listed on the date of print & may change without notice. Detail may contain technical inaccuracies or typographical error