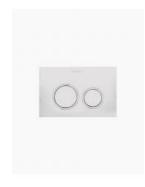

## **R&T In Wall Toilet Flush Button**

SKU#: TB-0000

\$44.85

\$40

TOILET BUTTON OPTION

Length: 249mm Width: 8mm Height: 164mm

Construction: ABS with PVD Finish

Suitable for: In Wall Toilet

Warranty: 3 Year Product Warranty

Upgrade your in-wall toilet suite with our R&T in wall flush buttons available in a range of styles and colour finishes.

Incorporating the standard half and full flush feature, our R&T compatible in wall flush buttons are practical and modern.

Our in-wall flush buttons can be paired with our toilets from the <u>In Wall Toilets Range</u>.

Made from quality ABS with PVD finish perfect for durability.

IMPORTANT: Detail shown are as listed on the date of print & may change without notice. Detail may contain technical inaccuracies or typographical error