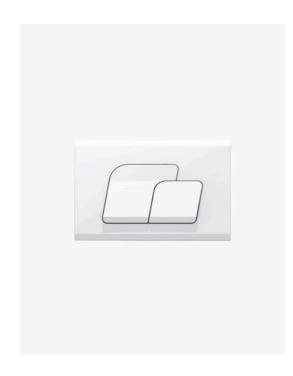

## **R&T In Wall Toilet Flush Button**

SKU#: TB-0000

\$44.85

\$40

TOILET BUTTON OPTION

Length: 249mm Width: 8mm Height: 164mm

Construction: ABS with PVD Finish

Suitable for: In Wall Toilet

Warranty: 3 Year Product Warranty

Upgrade your in-wall toilet suite with our R&T in wall flush buttons available in a range of styles and colour finishes.

Incorporating the standard half and full flush feature, our R&T compatible in wall flush buttons are practical and modern.

Our in-wall flush buttons can be paired with our toilets from the <u>In Wall Toilets Range</u>.

Made from quality ABS with PVD finish perfect for durability.

IMPORTANT: Detail shown are as listed on the date of print & may change without notice. Detail may contain technical inaccuracies or typographical error