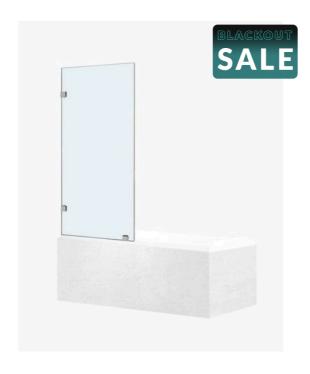

## Ponti Bathtub Screen Panel

SKU#: S-2430

\$159.20

¢100

HARDWARE COLOUR OPTION

To Suit: Installation without a shower base

Actual Size: 900x1500mm

Glass Thickness: 10mm Toughened Glass

Screen Placement: As seen on picture or inverted

Hardware: Stainless Steel

Frame: Frameless

Certification: AS2208 Certificate Warranty: 7 Year Product Warranty

The Ponti bathtub shower screen is excellent for completing your shower over bath. Made from 10mm toughened glass your shower over bath will look much more modern and appealing than the traditional shower curtain, whist also providing excellent water protection. Your shower over bath will now be an asset to the value of your home.