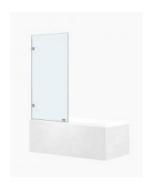

## Ponti Bathtub Screen Panel

SKU#: S-2430

\$159.20

¢100

HARDWARE COLOUR OPTION

To Suit: Installation without a shower base

Actual Size: 900x1500mm

Glass Thickness: 10mm Toughened Glass

Screen Placement: As seen on picture or inverted

Hardware: Stainless Steel

Frame: Frameless

Certification: AS2208 Certificate Warranty: 7 Year Product Warranty

The Ponti bathtub shower screen is excellent for completing your shower over bath. Made from 10mm toughened glass your shower over bath will look much more modern and appealing than the traditional shower curtain, whist also providing excellent water protection. Your shower over bath will now be an asset to the value of your home.