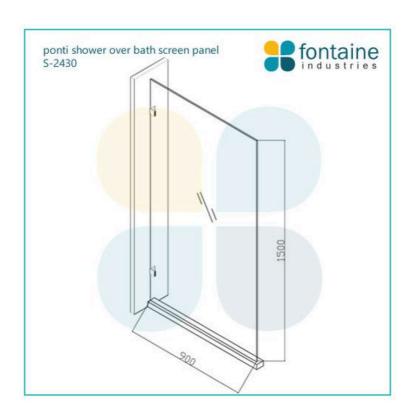

## Ponti Bathtub Screen Panel

SKU#: S-2430

\$159.20

¢100

HARDWARE COLOUR OPTION

To Suit: Installation without a shower base

Actual Size: 900x1500mm

Glass Thickness: 10mm Toughened Glass

Screen Placement: As seen on picture or inverted

Hardware: Stainless Steel

Frame: Frameless

Certification: AS2208 Certificate Warranty: 7 Year Product Warranty

The Ponti bathtub shower screen is excellent for completing your shower over bath. Made from 10mm toughened glass your shower over bath will look much more modern and appealing than the traditional shower curtain, whist also providing excellent water protection. Your shower over bath will now be an asset to the value of your home.