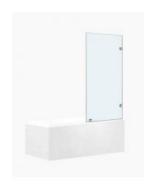

## Ponti Bathtub Screen Panel

SKU#: S-2430

\$159.20

¢100

HARDWARE COLOUR OPTION

To Suit: Installation without a shower base

Actual Size: 900x1500mm

Glass Thickness: 10mm Toughened Glass

Screen Placement: As seen on picture or inverted

Hardware: Stainless Steel

Frame: Frameless

Certification: AS2208 Certificate Warranty: 7 Year Product Warranty

The Ponti bathtub shower screen is excellent for completing your shower over bath. Made from 10mm toughened glass your shower over bath will look much more modern and appealing than the traditional shower curtain, whist also providing excellent water protection. Your shower over bath will now be an asset to the value of your home.