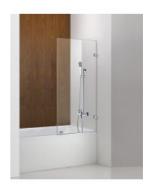

## Ponti Bathtub Screen Panel

SKU#: S-2430

\$159.20

¢100

HARDWARE COLOUR OPTION

To Suit: Installation without a shower base

Actual Size: 900x1500mm

Glass Thickness: 10mm Toughened Glass

Screen Placement: As seen on picture or inverted

Hardware: Stainless Steel

Frame: Frameless

Certification: AS2208 Certificate Warranty: 7 Year Product Warranty

The Ponti bathtub shower screen is excellent for completing your shower over bath. Made from 10mm toughened glass your shower over bath will look much more modern and appealing than the traditional shower curtain, whist also providing excellent water protection. Your shower over bath will now be an asset to the value of your home.

Tapware fittings shown in the photos are for illustration purposes only and are sold separately, add them to your order to complete your look.