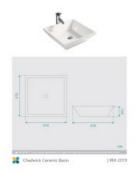

## BENCHTOP WASTE OPTION

Basin Size: 410mm x 410mm x 120mm Basin Type: Above Counter Basin Construction: Ceramic Finish: White High Gloss Overflow Outlet: No Waste Size: 32mm Warranty: 5 Year Product Warranty

Waste and tap not included but can be purchased in our store alongside other bathroom products.

\*Please note that for ceramic products, specifications must allow +/- 10 mm tolerance for manufacturing variance, it is recommended to use measurements of the actual product received. Colours displayed online may appear different due to screen settings.