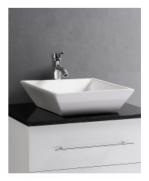

## **Chadwick Ceramic Basin**

SKU#: RM-2019

\$80.10

<del>\$89.00</del>

The Chadwick ceramic basin has a square modern design which will create that wow factor in your bathroom or ensuite.

TIP: Why not buy 2 basins and make your bathroom comfortable for you both in the morning?

## BENCHTOP WASTE OPTION

Basin Size: 410mm x 410mm x 120mm Basin Type: Above Counter Basin Construction: Ceramic Finish: White High Gloss Overflow Outlet: No Waste Size: 32mm Warranty: 5 Year Product Warranty