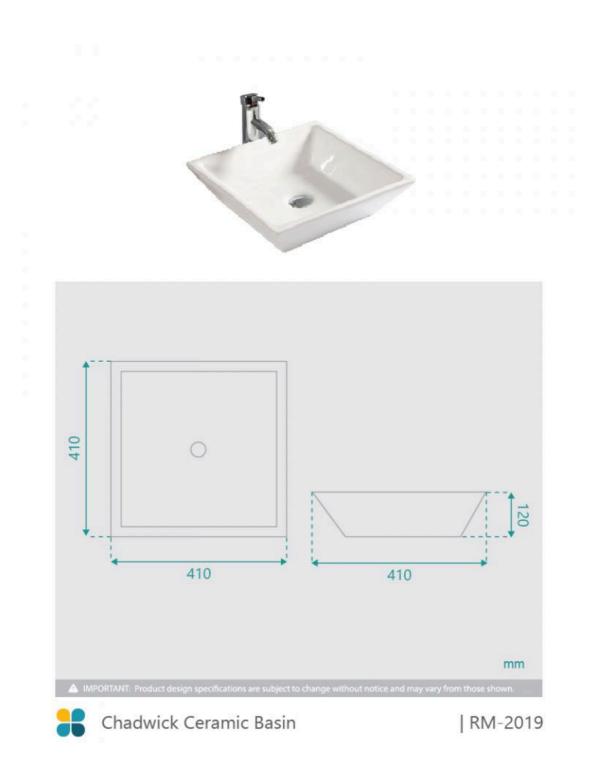

## BENCHTOP WASTE OPTION

Basin Size: 410mm x 410mm x 120mm Basin Type: Above Counter Basin Construction: Ceramic Finish: White High Gloss Overflow Outlet: No Waste Size: 32mm Warranty: 5 Year Product Warranty

Waste and tap not included but can be purchased in our store alongside other bathroom products.

\*Please note that for ceramic products, specifications must allow +/- 10 mm tolerance for manufacturing variance, it is recommended to use measurements of the actual product received. Colours displayed online may appear different due to screen settings.