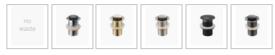

## BENCHTOP WASTE OPTION

Basin Size: 410mm x 410mm x 120mm Basin Type: Above Counter Basin Construction: Ceramic Finish: White High Gloss Overflow Outlet: No Waste Size: 32mm Warranty: 5 Year Product Warranty

Waste and tap not included but can be purchased in our store alongside other bathroom products.

\*Please note that for ceramic products, specifications must allow +/- 10 mm tolerance for manufacturing variance, it is recommended to use measurements of the actual product received. Colours displayed online may appear different due to screen settings.