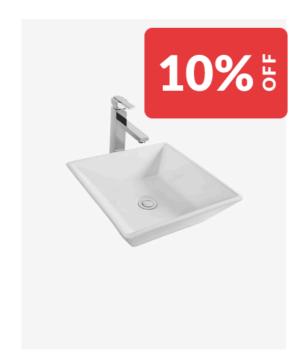

## **Chadwick Ceramic Basin**

SKU#: RM-2019

\$80.10

<del>\$89.00</del>

The Chadwick ceramic basin has a square modern design which will create that wow factor in your bathroom or ensuite.

TIP: Why not buy 2 basins and make your bathroom comfortable for you both in the morning?