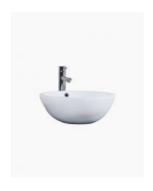

## **Bellagio Ceramic Basin**

SKU#: RM-2016

From **\$79** 

The Bellagio ceramic basin is a large modern basin with a rounded design. The overflow functionality provides a hotel look, this basin is sure to impress.

TIP: Why not buy 2 basins and make your bathroom comfortable for you both in the morning? Create the "his & hers" luxury look for less.

Waste and tap not included but can be purchased in our store alongside other bathroom products.

IMPORTANT: Detail shown are as listed on the date of print & may change without notice. Detail may contain technical inaccuracies or typographical errors.