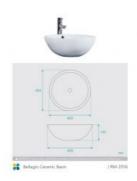

## **Bellagio Ceramic Basin**

SKU#: RM-2016

From **\$79** 

## **WASTE OPTION**

Basin Size: 420mm x 420mm x 150mm Basin Type: Above Counter Basin

Construction: Ceramic Finish: White High Gloss Overflow Outlet: Yes Waste Size: 32mm

Warranty: 5 Year Product Warranty

The Bellagio ceramic basin is a large modern basin with a rounded design. The overflow functionality provides a hotel look, this basin is sure to impress.

TIP: Why not buy 2 basins and make your bathroom comfortable for you both in the morning? Create the "his & hers" luxury look for less.