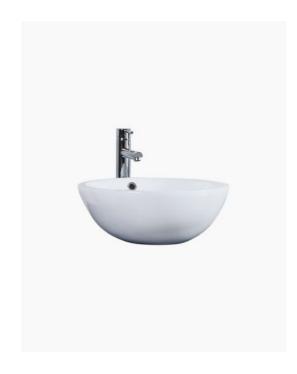

## **Bellagio Ceramic Basin**

SKU#: RM-2016

From **\$79** 

The Bellagio ceramic basin is a large modern basin with a rounded design. The overflow functionality provides a hotel look, this basin is sure to impress.

TIP: Why not buy 2 basins and make your bathroom comfortable for you both in the morning? Create the "his & hers" luxury look for less.

Waste and tap not included but can be purchased in our store alongside other bathroom products.

IMPORTANT: Detail shown are as listed on the date of print & may change without notice. Detail may contain technical inaccuracies or typographical errors.