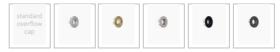

## **Bellagio Ceramic Basin**

SKU#: RM-2016

From **\$79** 

## **OVERFLOW CAP OPTION**



## **WASTE OPTION**



Basin Size: 420mm x 420mm x 150mm Basin Type: Above Counter Basin

Construction: Ceramic Finish: White High Gloss Overflow Outlet: Yes Waste Size: 32mm

Warranty: 5 Year Product Warranty

The Bellagio ceramic basin is a large modern basin with a rounded design. The overflow functionality provides a hotel look, this basin is sure to impress.

TIP: Why not buy 2 basins and make your bathroom comfortable for you both in the morning? Create the "his & hers" luxury look for less.

Waste and tap not included but can be purchased in our store alongside other bathroom products.







IMPORTANT: Detail shown are as listed on the date of print & may change without notice. Detail may contain technical inaccuracies or typographical errors.







Image Coming Soon