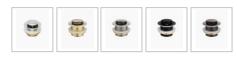

## **WASTE OPTION**

reinforcement

Key Features: High quality sanitary acrylic, double wall insulated for heat retention, easy installation, reinforced for

durability

Finish: Black High Gloss

Overflow: Yes

Waste: Standard Plug & Waste included