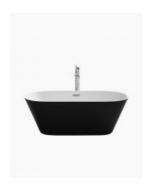

## Monroe Freestanding Bath Black 1700

SKU#: B-4023

\$823.20

¢1.020

Capacity: 260L

Warranty: 7 Year Product Warranty

The Monroe freestanding bath is a well rounded bathtub fit to be the focal point of your new bathroom. Featuring a stunning high gloss outer, this bath is sure to transform your space. Add sophistication to your design by adding an elegant black freestanding bathtub without blowing the budget. Get the lux look for less!