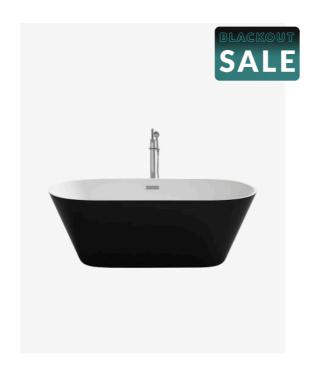

## Monroe Freestanding Bath Black 1700

SKU#: B-4023

\$823.20

¢1.020

Capacity: 260L

Warranty: 7 Year Product Warranty

The Monroe freestanding bath is a well rounded bathtub fit to be the focal point of your new bathroom. Featuring a stunning high gloss outer, this bath is sure to transform your space. Add sophistication to your design by adding an elegant black freestanding bathtub without blowing the budget. Get the lux look for less!