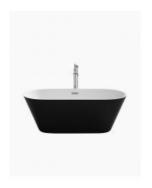

## Monroe Freestanding Bath Black 1700

SKU#: B-4023

\$823.20

¢1.020

Capacity: 260L

Warranty: 7 Year Product Warranty

The Monroe freestanding bath is a well rounded bathtub fit to be the focal point of your new bathroom. Featuring a stunning high gloss outer, this bath is sure to transform your space. Add sophistication to your design by adding an elegant black freestanding bathtub without blowing the budget. Get the lux look for less!