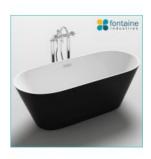

## Monroe Freestanding Bath Black 1700

SKU#: B-4023

\$823.20

¢1.020

Capacity: 260L

Warranty: 7 Year Product Warranty

The Monroe freestanding bath is a well rounded bathtub fit to be the focal point of your new bathroom. Featuring a stunning high gloss outer, this bath is sure to transform your space. Add sophistication to your design by adding an elegant black freestanding bathtub without blowing the budget. Get the lux look for less!