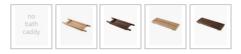

## **BATH CADDY OPTION**

Length: 1700mm Width: 800mm Height: 600mm

Installation: Freestanding

Configuration: Self-supporting base and frame with adjustable

legs

Construction: Sanitary grade acrylic with solid fiberglass

## Suits:

Retreat Bath Caddy Solid Ash Natural Large(A-8102)

Retreat Bath Caddy Solid Ash Walnut Large (A-8303)

Dekoda Bath Caddy Solid Ash Natural Large(A-8105)

Dekoda Bath Caddy Solid Ash Walnut Large (A-8301)