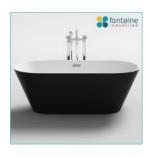

## Monroe Freestanding Bath Black 1700

SKU#: B-4023

\$823.20

¢1.020

Capacity: 260L

Warranty: 7 Year Product Warranty

The Monroe freestanding bath is a well rounded bathtub fit to be the focal point of your new bathroom. Featuring a stunning high gloss outer, this bath is sure to transform your space. Add sophistication to your design by adding an elegant black freestanding bathtub without blowing the budget. Get the lux look for less!