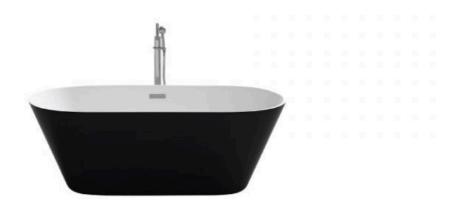

Capacity: 260L

Warranty: 7 Year Product Warranty

The Monroe freestanding bath is a well rounded bathtub fit to be the focal point of your new bathroom. Featuring a stunning high gloss outer, this bath is sure to transform your space. Add sophistication to your design by adding an elegant black freestanding bathtub without blowing the budget. Get the lux look for less!