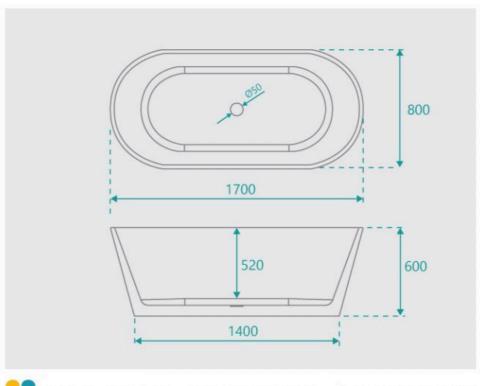

## **BATH CADDY OPTION**

Length: 1700mm Width: 800mm Height: 600mm

Installation: Freestanding

Configuration: Self-supporting base and frame with adjustable

legs

Construction: Sanitary grade acrylic with solid fiberglass

reinforcement

Key Features: High quality sanitary acrylic, double wall insulated for heat retention, easy installation, reinforced for

durability

Finish: Black High Gloss

Overflow: Yes

Waste: Standard Plug & Waste included