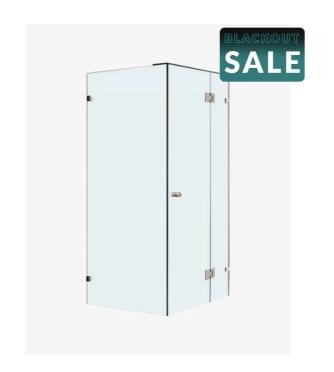

## Oxley Frameless Shower Screen 900mm Actual

SKU#: S-2570

\$399.20

<u>\$499</u>

HARDWARE COLOUR OPTION

SHOWER HANDLE OPTION

To Suit: Installation without a shower base Actual Size: 900x900x1900mm Glass Thickness: 10mm Toughened Glass Door Placement: As seen on picture or inverted Hardware: Stainless Steel Frame: Frameless Certification: AS2208 Certificate Warranty: 7 Year Product Warranty

Get the latest frameless look for your new shower room by installing your shower screen directly onto the tiled floor, leaving your room feeling more open and appearing more spacious. Made from 10mm toughened glass your shower not only has a clean finish that is easy to clean, but this set comes with seals designed to make the shower screen watertight. The discreet door handle provides all the functionality and elegance desired. The actual installed size of this product is 900x900mm typically used for installation without a shower base (instead of a a smaller shower screen to fit a 900x900mm base)- see our other listing for this model that can be installed onto a shower base. Purchase tapware and accessories in store to complete your look.