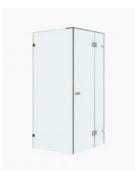

## Oxley Frameless Shower Screen 900mm Actual

SKU#: S-2570

\$399.20

<u>\$499</u>

HARDWARE COLOUR OPTION

SHOWER HANDLE OPTION

To Suit: Installation without a shower base Actual Size: 900x900x1900mm Glass Thickness: 10mm Toughened Glass Door Placement: As seen on picture or inverted Hardware: Stainless Steel Frame: Frameless Certification: AS2208 Certificate Warranty: 7 Year Product Warranty

Get the latest frameless look for your new shower room by installing your shower screen directly onto the tiled floor, leaving your room feeling more open and appearing more spacious. Made from 10mm toughened glass your shower not only has a clean finish that is easy to clean, but this set comes with seals designed to make the shower screen watertight. The discreet door handle provides all the functionality and elegance desired. The actual installed size of this product is 900x900mm typically used for installation without a shower base (instead of a a smaller shower screen to fit a 900x900mm base)- see our other listing for this model that can be installed onto a shower base. Purchase tapware and accessories in store to complete your look.

Shower fittings shown in the photos are for illustration purposes only and are sold separately, add them to your order to complete your look.

i dinisis\_contora

attoriele\_zonbora

IMPORTANT: Detail shown are as listed on the date of print & may change without notice. Detail may contain technical inaccuracies or typographical errors