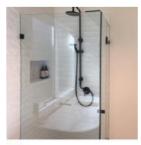

## Oxley Frameless Shower Screen 900mm Actual

SKU#: S-2570

\$399.20

<u>\$499</u>

HARDWARE COLOUR OPTION

SHOWER HANDLE OPTION

To Suit: Installation without a shower base Actual Size: 900x900x1900mm Glass Thickness: 10mm Toughened Glass Door Placement: As seen on picture or inverted Hardware: Stainless Steel Frame: Frameless Certification: AS2208 Certificate Warranty: 7 Year Product Warranty

Get the latest frameless look for your new shower room by installing your shower screen directly onto the tiled floor, leaving your room feeling more open and appearing more spacious. Made from 10mm toughened glass your shower not only has a clean finish that is easy to clean, but this set comes with seals designed to make the shower screen watertight. The discreet door handle provides all the functionality and elegance desired. The actual installed size of this product is 900x900mm typically used for installation without a shower base (instead of a a smaller shower screen to fit a 900x900mm base)- see our other listing for this model that can be installed onto a shower base. Purchase tapware and accessories in store to complete your look.

Shower fittings shown in the photos are for illustration purposes only and are sold separately, add them to your order to complete your look.

i dinisis\_contora

attoriele\_zonbora

IMPORTANT: Detail shown are as listed on the date of print & may change without notice. Detail may contain technical inaccuracies or typographical errors