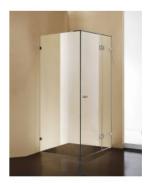

## Oxley Frameless Shower Screen 900mm Actual

SKU#: S-2570

\$399.20

<u>\$499</u>

HARDWARE COLOUR OPTION

SHOWER HANDLE OPTION

To Suit: Installation without a shower base Actual Size: 900x900x1900mm Glass Thickness: 10mm Toughened Glass Door Placement: As seen on picture or inverted Hardware: Stainless Steel Frame: Frameless Certification: AS2208 Certificate Warranty: 7 Year Product Warranty

Get the latest frameless look for your new shower room by installing your shower screen directly onto the tiled floor, leaving your room feeling more open and appearing more spacious. Made from 10mm toughened glass your shower not only has a clean finish that is easy to clean, but this set comes with seals designed to make the shower screen watertight. The discreet door handle provides all the functionality and elegance desired. The actual installed size of this product is 900x900mm typically used for installation without a shower base (instead of a a smaller shower screen to fit a 900x900mm base)- see our other listing for this model that can be installed onto a shower base. Purchase tapware and accessories in store to complete your look.