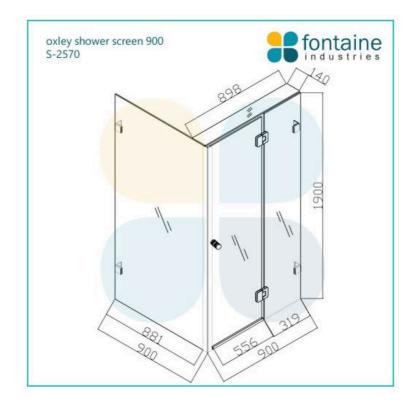

## Oxley Frameless Shower Screen 900mm Actual

SKU#: S-2570

\$399.20

<u>\$499</u>

HARDWARE COLOUR OPTION

SHOWER HANDLE OPTION

To Suit: Installation without a shower base Actual Size: 900x900x1900mm Glass Thickness: 10mm Toughened Glass Door Placement: As seen on picture or inverted Hardware: Stainless Steel Frame: Frameless Certification: AS2208 Certificate Warranty: 7 Year Product Warranty

Get the latest frameless look for your new shower room by installing your shower screen directly onto the tiled floor, leaving your room feeling more open and appearing more spacious. Made from 10mm toughened glass your shower not only has a clean finish that is easy to clean, but this set comes with seals designed to make the shower screen watertight. The discreet door handle provides all the functionality and elegance desired. The actual installed size of this product is 900x900mm typically used for installation without a shower base (instead of a a smaller shower screen to fit a 900x900mm base)- see our other listing for this model that can be installed onto a shower base. Purchase tapware and accessories in store to complete your look.