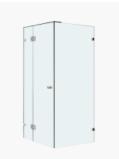

## Oxley Frameless Shower Screen 900mm Actual

SKU#: S-2570

\$399.20

<u>\$499</u>

HARDWARE COLOUR OPTION

SHOWER HANDLE OPTION

To Suit: Installation without a shower base Actual Size: 900x900x1900mm Glass Thickness: 10mm Toughened Glass Door Placement: As seen on picture or inverted Hardware: Stainless Steel Frame: Frameless Certification: AS2208 Certificate Warranty: 7 Year Product Warranty

Get the latest frameless look for your new shower room by installing your shower screen directly onto the tiled floor, leaving your room feeling more open and appearing more spacious. Made from 10mm toughened glass your shower not only has a clean finish that is easy to clean, but this set comes with seals designed to make the shower screen watertight. The discreet door handle provides all the functionality and elegance desired. The actual installed size of this product is 900x900mm typically used for installation without a shower base (instead of a a smaller shower screen to fit a 900x900mm base)- see our other listing for this model that can be installed onto a shower base. Purchase tapware and accessories in store to complete your look.