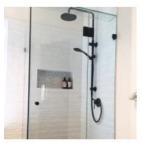

## Oxley Frameless Shower Screen 900mm Actual

SKU#: S-2570

\$399.20

<u>\$499</u>

HARDWARE COLOUR OPTION

SHOWER HANDLE OPTION

To Suit: Installation without a shower base Actual Size: 900x900x1900mm Glass Thickness: 10mm Toughened Glass Door Placement: As seen on picture or inverted Hardware: Stainless Steel Frame: Frameless Certification: AS2208 Certificate Warranty: 7 Year Product Warranty

Get the latest frameless look for your new shower room by installing your shower screen directly onto the tiled floor, leaving your room feeling more open and appearing more spacious. Made from 10mm toughened glass your shower not only has a clean finish that is easy to clean, but this set comes with seals designed to make the shower screen watertight. The discreet door handle provides all the functionality and elegance desired. The actual installed size of this product is 900x900mm typically used for installation without a shower base (instead of a a smaller shower screen to fit a 900x900mm base)- see our other listing for this model that can be installed onto a shower base. Purchase tapware and accessories in store to complete your look.

Shower fittings shown in the photos are for illustration purposes only and are sold separately, add them to your order to complete your look.

i dinisis\_contora

attoriele\_zonbora

IMPORTANT: Detail shown are as listed on the date of print & may change without notice. Detail may contain technical inaccuracies or typographical errors