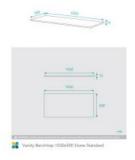

## Vanity Benchtop 1050x500

SKU#: BT-1050x500

## **BENCH TOP**

Length: 1050mm Width: 500mm

Height: 15mm (White Pepper Quartz, Midnight Luxe Quartz,

Concrete Grey and Venato Bianco Quartz)

Height: 40mm (Timber Top Ash Natural, Timber Top Ash Walnut, Snow Quartz, Jet Black Quartz and Raw Concrete

Quartz)

Configuration: Solid Bench Top No Holes Warranty: 1 Year Product Warranty

These benchtops can be used for a variety of applications, perhaps you are looking to revamp your tried vanity top, or are getting a custom vanity made up, the possibilities are endless.