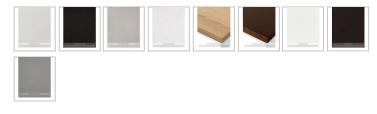

## **BENCH TOP**

Length: 1050mm Width: 500mm

Height: 15mm (White Pepper Quartz, Midnight Luxe Quartz,

Concrete Grey and Venato Bianco Quartz)

Height: 40mm (Timber Top Ash Natural, Timber Top Ash Walnut, Snow Quartz, Jet Black Quartz and Raw Concrete

Quartz)

Configuration: Solid Bench Top No Holes Warranty: 1 Year Product Warranty

These benchtops can be used for a variety of applications, perhaps you are looking to revamp your tried vanity top, or are getting a custom vanity made up, the possibilities are endless.

The selection includes solid quartz stone top options and solid timber top options. Choose a solid timber top for pure indulgence with its personality and warmth, the hardwood is coated with a satinfinish to accentuate the wood grain whilst also sealing it to provide some protection. Choose quartz for its unrivaled durability and abundant colour options.

Samples shown may vary from the actual product as each unit will have its own natural characteristics. Natural variations must be expected in timber. Please also note that your monitor may display colour differently. There are no holes predrilled in the benchtop for greater installation flexibility.