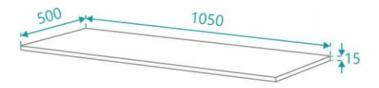

## **BENCH TOP**

Length: 1050mm Width: 500mm

Height: 15mm (White Pepper Quartz, Midnight Luxe Quartz,

Concrete Grey and Venato Bianco Quartz)

Height: 40mm (Timber Top Ash Natural, Timber Top Ash Walnut, Snow Quartz, Jet Black Quartz and Raw Concrete

Quartz)

Configuration: Solid Bench Top No Holes Warranty: 1 Year Product Warranty

These benchtops can be used for a variety of applications, perhaps you are looking to revamp your tried vanity top, or are getting a custom vanity made up, the possibilities are endless.