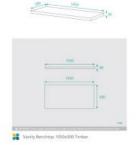

## Vanity Benchtop 1050x500

SKU#: BT-1050x500

## **BENCH TOP**

Length: 1050mm Width: 500mm

Height: 15mm (White Pepper Quartz, Midnight Luxe Quartz,

Concrete Grey and Venato Bianco Quartz)

Height: 40mm (Timber Top Ash Natural, Timber Top Ash Walnut, Snow Quartz, Jet Black Quartz and Raw Concrete

Quartz)

Configuration: Solid Bench Top No Holes Warranty: 1 Year Product Warranty

These benchtops can be used for a variety of applications, perhaps you are looking to revamp your tried vanity top, or are getting a custom vanity made up, the possibilities are endless.