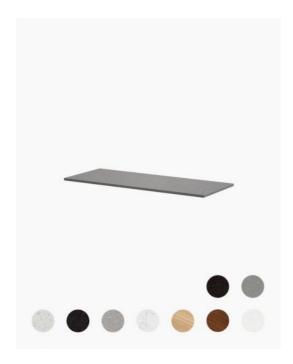

## Vanity Benchtop 1050x500

SKU#: BT-1050x500

## **BENCH TOP**

Length: 1050mm Width: 500mm

Height: 15mm (White Pepper Quartz, Midnight Luxe Quartz,

Concrete Grey and Venato Bianco Quartz)

Height: 40mm (Timber Top Ash Natural, Timber Top Ash Walnut, Snow Quartz, Jet Black Quartz and Raw Concrete

Quartz)

Configuration: Solid Bench Top No Holes Warranty: 1 Year Product Warranty

These benchtops can be used for a variety of applications, perhaps you are looking to revamp your tried vanity top, or are getting a custom vanity made up, the possibilities are endless.