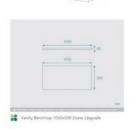

## Vanity Benchtop 1050x500

SKU#: BT-1050x500

## **BENCH TOP**

Length: 1050mm Width: 500mm

Height: 15mm (White Pepper Quartz, Midnight Luxe Quartz,

Concrete Grey and Venato Bianco Quartz)

Height: 40mm (Timber Top Ash Natural, Timber Top Ash Walnut, Snow Quartz, Jet Black Quartz and Raw Concrete

Quartz)

Configuration: Solid Bench Top No Holes Warranty: 1 Year Product Warranty

These benchtops can be used for a variety of applications, perhaps you are looking to revamp your tried vanity top, or are getting a custom vanity made up, the possibilities are endless.