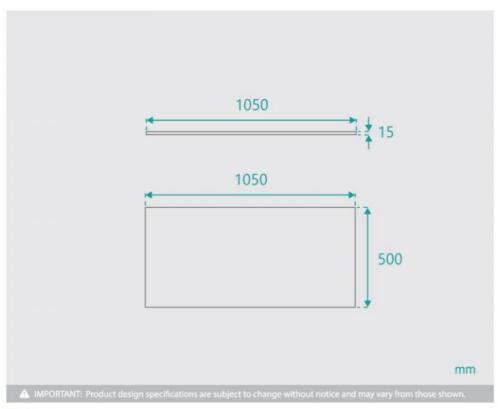

## **BENCH TOP**

Length: 1050mm Width: 500mm

Height: 15mm (White Pepper Quartz, Midnight Luxe Quartz,

Concrete Grey and Venato Bianco Quartz)

Height: 40mm (Timber Top Ash Natural, Timber Top Ash Walnut, Snow Quartz, Jet Black Quartz and Raw Concrete

Quartz)

Configuration: Solid Bench Top No Holes Warranty: 1 Year Product Warranty

These benchtops can be used for a variety of applications, perhaps you are looking to revamp your tried vanity top, or are getting a custom vanity made up, the possibilities are endless.