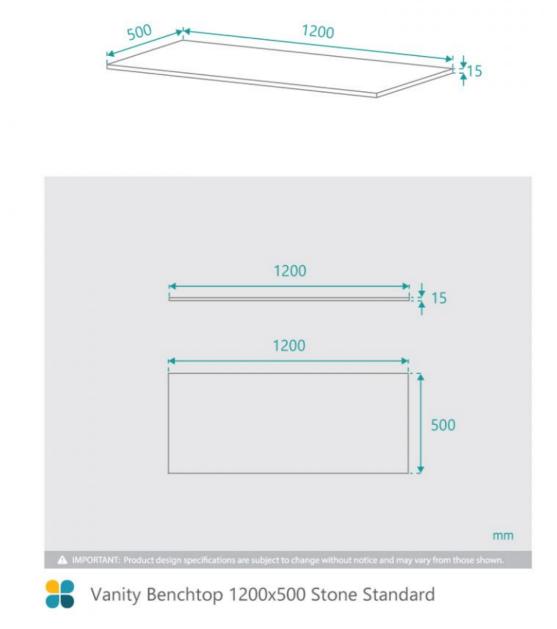

## Vanity Benchtop 1200x500

SKU#: BT-1200x500

## From **\$150**

**BENCH TOP** 

Length: 1200mm Width: 500mm Height: 15mm (White Pepper Quartz, Midnight Luxe Quartz, Concrete Grey and Venato Bianco Quartz) Height: 40mm (Timber Top Ash Natural, Timber Top Ash Walnut, Snow Quartz, Jet Black Quartz and Raw Concrete Quartz) Configuration: Solid Bench Top No Holes Warranty: 1 Year Product Warranty

11 V

drtop 1200x500 5

10

Karity Benchtop 1200x500 Stone Standard

IMPORTANT: Detail shown are as listed on the date of print & may change without notice. Detail may contain technical inaccuracies or typographical errors.