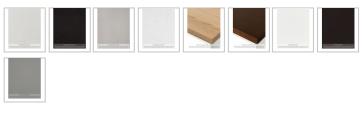

The selection includes solid quartz stone top options and solid timber top options. Choose a solid timber top for pure indulgence with its personality and warmth, the hardwood is coated with a satin finish to accentuate the wood grain whilst also sealing it to provide some protection. Choose quartz for its unrivaled durability and abundant colour options.

Samples shown may vary from the actual product as each unit will have its own natural characteristics. Natural variations must be expected in timber. Please also note that your monitor may display colour differently. There are no holes predrilled in the benchtop for greater installation flexibility.