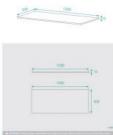

## Vanity Benchtop 1200x500

SKU#: BT-1200x500

## From **\$150**

**BENCH TOP** 

Length: 1200mm Width: 500mm Height: 15mm (White Pepper Quartz, Midnight Luxe Quartz, Concrete Grey and Venato Bianco Quartz) Height: 40mm (Timber Top Ash Natural, Timber Top Ash Walnut, Snow Quartz, Jet Black Quartz and Raw Concrete Quartz) Configuration: Solid Bench Top No Holes Warranty: 1 Year Product Warranty

11 V

drtop 1200x500 5

10

Karity Benchtop 1200x500 Stone Standard

IMPORTANT: Detail shown are as listed on the date of print & may change without notice. Detail may contain technical inaccuracies or typographical errors.