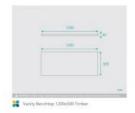

## Vanity Benchtop 1200x500

SKU#: BT-1200x500

## From **\$150**

**BENCH TOP** 

Length: 1200mm Width: 500mm Height: 15mm (White Pepper Quartz, Midnight Luxe Quartz, Concrete Grey and Venato Bianco Quartz) Height: 40mm (Timber Top Ash Natural, Timber Top Ash Walnut, Snow Quartz, Jet Black Quartz and Raw Concrete Quartz) Configuration: Solid Bench Top No Holes Warranty: 1 Year Product Warranty

11 V

drtop 1200x500 5

10

Karity Benchtop 1200x500 Stone Standard

IMPORTANT: Detail shown are as listed on the date of print & may change without notice. Detail may contain technical inaccuracies or typographical errors.