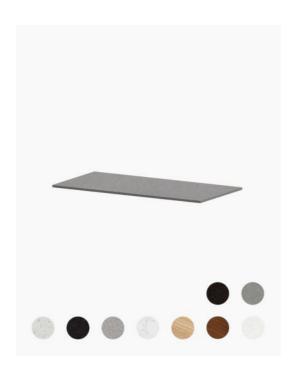

## Vanity Benchtop 1200x500

SKU#: BT-1200x500

## From **\$150**

**BENCH TOP** 

Length: 1200mm Width: 500mm Height: 15mm (White Pepper Quartz, Midnight Luxe Quartz, Concrete Grey and Venato Bianco Quartz) Height: 40mm (Timber Top Ash Natural, Timber Top Ash Walnut, Snow Quartz, Jet Black Quartz and Raw Concrete Quartz) Configuration: Solid Bench Top No Holes Warranty: 1 Year Product Warranty

The selection includes solid quartz stone top options and solid timber top options. Choose a solid timber top for pure indulgence with its personality and warmth, the hardwood is coated with a satin finish to accentuate the wood grain whilst also sealing it to provide some protection. Choose quartz for its unrivaled durability and abundant colour options.