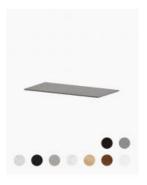

## Vanity Benchtop 1200x500

SKU#: BT-1200x500

## From **\$150**

**BENCH TOP** 

Length: 1200mm Width: 500mm Height: 15mm (White Pepper Quartz, Midnight Luxe Quartz, Concrete Grey and Venato Bianco Quartz) Height: 40mm (Timber Top Ash Natural, Timber Top Ash Walnut, Snow Quartz, Jet Black Quartz and Raw Concrete Quartz) Configuration: Solid Bench Top No Holes Warranty: 1 Year Product Warranty

The selection includes solid quartz stone top options and solid timber top options. Choose a solid timber top for pure indulgence with its personality and warmth, the hardwood is coated with a satin finish to accentuate the wood grain whilst also sealing it to provide some protection. Choose quartz for its unrivaled durability and abundant colour options.