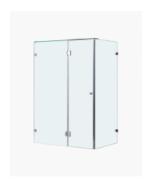

## Oxley Frameless Shower Screen 1500mm Actual

SKU#: S-2572

From **\$619** 

HARDWARE COLOUR OPTION

SHOWER HANDLE OPTION

To Suit: Installation without a shower base

Actual Size: 1500x900x1900mm

Glass Thickness: 10mm Toughened Glass Door Placement: As seen on picture or inverted

Hardware: Stainless Steel

Frame: Frameless

Certification: AS2208 Certificate Warranty: 7 Year Product Warranty

Get the latest frameless look for your new shower room by installing your shower screen directly onto the tiled floor, leaving your room feeling more open and appearing more spacious. Made from 10mm toughened glass your shower not only has a clean finish that is easy to clean, but this set comes with seals designed to make the shower screen watertight. The discreet door handle provides all the functionality and elegance desired. The actual installed size of this product is 1500x900x1900mm used for installation without a shower base.