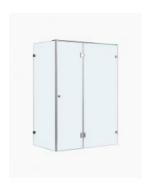

## Oxley Frameless Shower Screen 1500mm Actual

SKU#: S-2572

From **\$619** 

HARDWARE COLOUR OPTION

SHOWER HANDLE OPTION

To Suit: Installation without a shower base

Actual Size: 1500x900x1900mm

Glass Thickness: 10mm Toughened Glass Door Placement: As seen on picture or inverted

Hardware: Stainless Steel

Frame: Frameless

Certification: AS2208 Certificate Warranty: 7 Year Product Warranty

Get the latest frameless look for your new shower room by installing your shower screen directly onto the tiled floor, leaving your room feeling more open and appearing more spacious. Made from 10mm toughened glass your shower not only has a clean finish that is easy to clean, but this set comes with seals designed to make the shower screen watertight. The discreet door handle provides all the functionality and elegance desired. The actual installed size of this product is 1500x900x1900mm used for installation without a shower base.