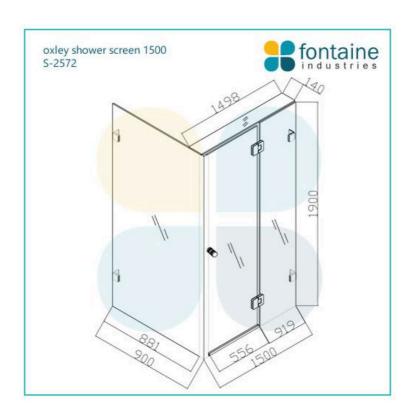

## Oxley Frameless Shower Screen 1500mm Actual

SKU#: S-2572

From **\$619** 

HARDWARE COLOUR OPTION

SHOWER HANDLE OPTION

To Suit: Installation without a shower base

Actual Size: 1500x900x1900mm

Glass Thickness: 10mm Toughened Glass Door Placement: As seen on picture or inverted

Hardware: Stainless Steel

Frame: Frameless

Certification: AS2208 Certificate Warranty: 7 Year Product Warranty

Get the latest frameless look for your new shower room by installing your shower screen directly onto the tiled floor, leaving your room feeling more open and appearing more spacious. Made from 10mm toughened glass your shower not only has a clean finish that is easy to clean, but this set comes with seals designed to make the shower screen watertight. The discreet door handle provides all the functionality and elegance desired. The actual installed size of this product is 1500x900x1900mm used for installation without a shower base.