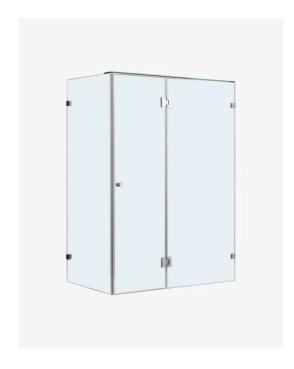

## Oxley Frameless Shower Screen 1500mm Actual

SKU#: S-2572

From **\$619** 

HARDWARE COLOUR OPTION

SHOWER HANDLE OPTION

To Suit: Installation without a shower base

Actual Size: 1500x900x1900mm

Glass Thickness: 10mm Toughened Glass Door Placement: As seen on picture or inverted

Hardware: Stainless Steel

Frame: Frameless

Certification: AS2208 Certificate Warranty: 7 Year Product Warranty

Get the latest frameless look for your new shower room by installing your shower screen directly onto the tiled floor, leaving your room feeling more open and appearing more spacious. Made from 10mm toughened glass your shower not only has a clean finish that is easy to clean, but this set comes with seals designed to make the shower screen watertight. The discreet door handle provides all the functionality and elegance desired. The actual installed size of this product is 1500x900x1900mm used for installation without a shower base.