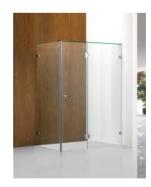

## Oxley Frameless Shower Screen 1500mm Actual

SKU#: S-2572

From **\$619** 

HARDWARE COLOUR OPTION

SHOWER HANDLE OPTION

To Suit: Installation without a shower base

Actual Size: 1500x900x1900mm

Glass Thickness: 10mm Toughened Glass Door Placement: As seen on picture or inverted

Hardware: Stainless Steel

Frame: Frameless

Certification: AS2208 Certificate Warranty: 7 Year Product Warranty

Get the latest frameless look for your new shower room by installing your shower screen directly onto the tiled floor, leaving your room feeling more open and appearing more spacious. Made from 10mm toughened glass your shower not only has a clean finish that is easy to clean, but this set comes with seals designed to make the shower screen watertight. The discreet door handle provides all the functionality and elegance desired. The actual installed size of this product is 1500x900x1900mm used for installation without a shower base.