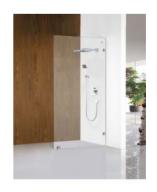

## Ponti Frameless Shower Panel 1100mm

SKU#: S-2440

From **\$299** 

HARDWARE COLOUR OPTION

To Suit: Installation without a shower base

Actual Size: 1100x2000mm

Glass Thickness: 10mm Toughened Glass

Screen Placement: As seen on picture or inverted

Hardware: Stainless Steel

Frame: Frameless

Certification: AS2208 Certificate Warranty: 7 Year Product Warranty

The Ponti one panel shower screen is an excellent alternative for the wet room, this extra thick glass screen has been designed with minimal clips to secure this screen into place yet still providing the desired finish. Using fewer clips and brackets the Ponti will be an easy to clean welcome addition to your bathroom. The frameless screen panel provides you with a clear, unobstructed, ultra modern look. Also available various other sizes for the perfect fit in your bathroom or ensuite. Made from 10mm toughened glass your shower not only has a clean finish, excellent for a modern bathroom look.

Shower fittings shown in the photos are for illustration purposes only and are sold separately, add them to your order to complete your look.