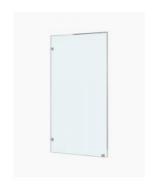

## Ponti Frameless Shower Panel 1100mm

SKU#: S-2440

From **\$299** 

HARDWARE COLOUR OPTION

To Suit: Installation without a shower base

Actual Size: 1100x2000mm

Glass Thickness: 10mm Toughened Glass

Screen Placement: As seen on picture or inverted

Hardware: Stainless Steel

Frame: Frameless

Certification: AS2208 Certificate Warranty: 7 Year Product Warranty

The Ponti one panel shower screen is an excellent alternative for the wet room, this extra thick glass screen has been designed with minimal clips to secure this screen into place yet still providing the desired finish. Using fewer clips and brackets the Ponti will be an easy to clean welcome addition to your bathroom. The frameless screen panel provides you with a clear, unobstructed, ultra modern look. Also available various other sizes for the perfect fit in your bathroom or ensuite. Made from 10mm toughened glass your shower not only has a clean finish, excellent for a modern bathroom look.