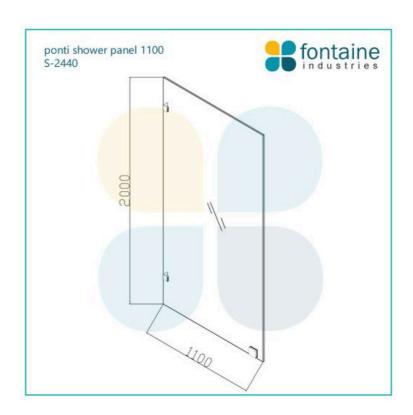

## Ponti Frameless Shower Panel 1100mm

SKU#: S-2440

From **\$299** 

HARDWARE COLOUR OPTION

To Suit: Installation without a shower base

Actual Size: 1100x2000mm

Glass Thickness: 10mm Toughened Glass

Screen Placement: As seen on picture or inverted

Hardware: Stainless Steel

Frame: Frameless

Certification: AS2208 Certificate Warranty: 7 Year Product Warranty

The Ponti one panel shower screen is an excellent alternative for the wet room, this extra thick glass screen has been designed with minimal clips to secure this screen into place yet still providing the desired finish. Using fewer clips and brackets the Ponti will be an easy to clean welcome addition to your bathroom. The frameless screen panel provides you with a clear, unobstructed, ultra modern look. Also available various other sizes for the perfect fit in your bathroom or ensuite. Made from 10mm toughened glass your shower not only has a clean finish, excellent for a modern bathroom look.