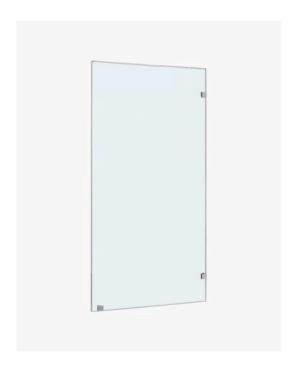

## Ponti Frameless Shower Panel 1100mm

SKU#: S-2440

From **\$299** 

HARDWARE COLOUR OPTION

To Suit: Installation without a shower base

Actual Size: 1100x2000mm

Glass Thickness: 10mm Toughened Glass

Screen Placement: As seen on picture or inverted

Hardware: Stainless Steel

Frame: Frameless

Certification: AS2208 Certificate Warranty: 7 Year Product Warranty

The Ponti one panel shower screen is an excellent alternative for the wet room, this extra thick glass screen has been designed with minimal clips to secure this screen into place yet still providing the desired finish. Using fewer clips and brackets the Ponti will be an easy to clean welcome addition to your bathroom. The frameless screen panel provides you with a clear, unobstructed, ultra modern look. Also available various other sizes for the perfect fit in your bathroom or ensuite. Made from 10mm toughened glass your shower not only has a clean finish, excellent for a modern bathroom look.