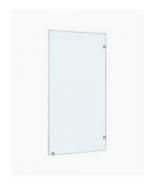

## Ponti Frameless Shower Panel 1100mm

SKU#: S-2440

From **\$299** 

HARDWARE COLOUR OPTION

To Suit: Installation without a shower base

Actual Size: 1100x2000mm

Glass Thickness: 10mm Toughened Glass

Screen Placement: As seen on picture or inverted

Hardware: Stainless Steel

Frame: Frameless

Certification: AS2208 Certificate Warranty: 7 Year Product Warranty

The Ponti one panel shower screen is an excellent alternative for the wet room, this extra thick glass screen has been designed with minimal clips to secure this screen into place yet still providing the desired finish. Using fewer clips and brackets the Ponti will be an easy to clean welcome addition to your bathroom. The frameless screen panel provides you with a clear, unobstructed, ultra modern look. Also available various other sizes for the perfect fit in your bathroom or ensuite. Made from 10mm toughened glass your shower not only has a clean finish, excellent for a modern bathroom look.