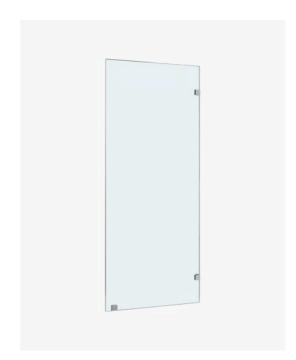

## Ponti Frameless Shower Panel 1000mm

SKU#: S-2450

From \$329.00

HARDWARE COLOUR OPTION

To Suit: Installation without a shower base Actual Size: 1000x2000mm Glass Thickness: 10mm Toughened Glass Screen Placement: As seen on picture or inverted Hardware: Stainless Steel Frame: Frameless Certification: AS2208 Certificate Warranty: 7 Year Product Warranty

The Ponti one panel shower screen is an excellent alternative for the wet room, this extra thick glass screen has been designed with minimal clips to secure this screen into place yet still providing the desired finish. Using fewer clips and brackets the Ponti will be an easy to clean welcome addition to your bathroom. The frameless screen panel provides you with a clear, unobstructed, ultra modern look. Also available various other sizes for the perfect fit in your bathroom or ensuite. Made from 10mm toughened glass your shower not only has a clean finish, excellent for a modern bathroom look.