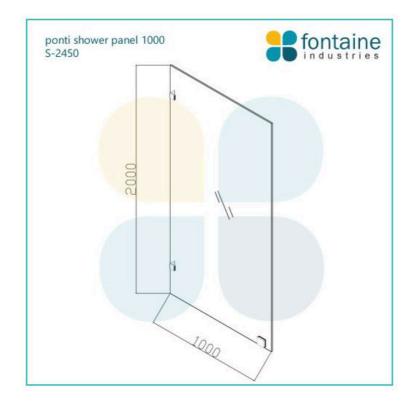

## Ponti Frameless Shower Panel 1000mm

SKU#: S-2450

From \$329.00

HARDWARE COLOUR OPTION

To Suit: Installation without a shower base Actual Size: 1000x2000mm Glass Thickness: 10mm Toughened Glass Screen Placement: As seen on picture or inverted Hardware: Stainless Steel Frame: Frameless Certification: AS2208 Certificate Warranty: 7 Year Product Warranty