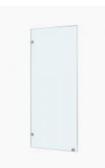

## Ponti Frameless Shower Panel 1000mm

SKU#: S-2450

From \$329.00

HARDWARE COLOUR OPTION

To Suit: Installation without a shower base Actual Size: 1000x2000mm Glass Thickness: 10mm Toughened Glass Screen Placement: As seen on picture or inverted Hardware: Stainless Steel Frame: Frameless Certification: AS2208 Certificate Warranty: 7 Year Product Warranty

The Ponti one panel shower screen is an excellent alternative for the wet room, this extra thick glass screen has been designed with minimal clips to secure this screen into place yet still providing the desired finish. Using fewer clips and brackets the Ponti will be an easy to clean welcome addition to your bathroom. The frameless screen panel provides you with a clear, unobstructed, ultra modern look. Also available various other sizes for the perfect fit in your bathroom or ensuite. Made from 10mm toughened glass your shower not only has a clean finish, excellent for a modern bathroom look.