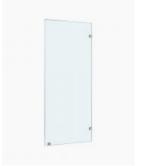

## Ponti Frameless Shower Panel 1000mm

SKU#: S-2450

From \$329.00

HARDWARE COLOUR OPTION

To Suit: Installation without a shower base Actual Size: 1000x2000mm Glass Thickness: 10mm Toughened Glass Screen Placement: As seen on picture or inverted Hardware: Stainless Steel Frame: Frameless Certification: AS2208 Certificate Warranty: 7 Year Product Warranty

The Ponti one panel shower screen is an excellent alternative for the wet room, this extra thick glass screen has been designed with minimal clips to secure this screen into place yet still providing the desired finish. Using fewer clips and brackets the Ponti will be an easy to clean welcome addition to your bathroom. The frameless screen panel provides you with a clear, unobstructed, ultra modern look. Also available various other sizes for the perfect fit in your bathroom or ensuite. Made from 10mm toughened glass your shower not only has a clean finish, excellent for a modern bathroom look.