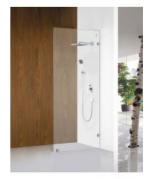

The Ponti one panel shower screen is an excellent alternative for the wet room, this extra thick glass screen has been designed with minimal clips to secure this screen into place yet still providing the desired finish. Using fewer clips and brackets the Ponti will be an easy to clean welcome addition to your bathroom. The frameless screen panel provides you with a clear, unobstructed, ultra modern look. Also available various other sizes for the perfect fit in your bathroom or ensuite. Made from 10mm toughened glass your shower not only has a clean finish, excellent for a modern bathroom look.

Shower fittings shown in the photos are for illustration purposes only and are sold separately, add them to your order to complete your look.

IMPORTANT: Detail shown are as listed on the date of print & may change without notice. Detail may contain technical inaccuracies or typographical errors