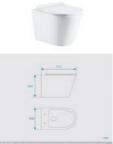

## **BUTTON UPGRADE**

Length: 515mm Width: 360mm Height: 350mm Finish: Matte White Seat & Lid: Superior Hardened, Ultra Thin, Soft Closing & Easy Release Flush: R&T with Full Frame Pan: Rimless Hygiene Wall Hung Dual flush button- 4.5 Lt per flush, 3 Lt per half flush, 3.5 Lt average flush Accreditation: AU Standard WMK 1172.2, WELS 4 Star rated WELS Registration: L05692 Warranty: 7 Year Product Warranty\*

## P Trap – 180mm See item image for specification information

\* inwall cisterns, valves, seats, button assembly, links, flush pipes and other internal components which carry a 3 year replacement warranty.