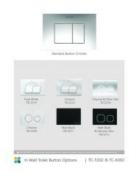

## **BUTTON UPGRADE**

Length: 515mm Width: 360mm Height: 350mm Finish: Matte White Seat & Lid: Superior Hardened, Ultra Thin, Soft Closing & Easy Release Flush: R&T with Full Frame Pan: Rimless Hygiene Wall Hung Dual flush button- 4.5 Lt per flush, 3 Lt per half flush, 3.5 Lt average flush Accreditation: AU Standard WMK 1172.2, WELS 4 Star rated WELS Registration: L05692 Warranty: 7 Year Product Warranty\*

The in-wall or concealed cistern Missouri suite is the most premium in the Missouri range, and will result in the most superior high-end look once installed. The hidden flush creates an uncluttered, hotel like luxury that can also make the space feel bigger. The in wall cistern is available in various button options to perfectly match with the rest of your bathroom design.