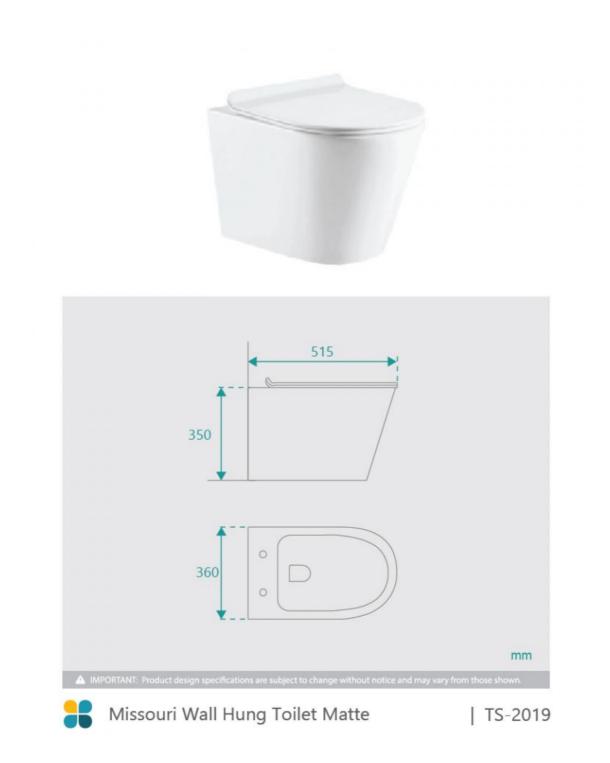

## **BUTTON UPGRADE**

Length: 515mm Width: 360mm Height: 350mm Finish: Matte White Seat & Lid: Superior Hardened, Ultra Thin, Soft Closing & Easy Release Flush: R&T with Full Frame Pan: Rimless Hygiene Wall Hung Dual flush button- 4.5 Lt per flush, 3 Lt per half flush, 3.5 Lt average flush Accreditation: AU Standard WMK 1172.2, WELS 4 Star rated WELS Registration: L05692 Warranty: 7 Year Product Warranty\*

## P Trap – 180mm See item image for specification information

\* inwall cisterns, valves, seats, button assembly, links, flush pipes and other internal components which carry a 3 year replacement warranty.