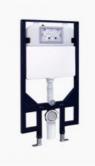

The in-wall or concealed cistern Missouri suite is the most premium in the Missouri range, and will result in the most superior high-end look once installed. The hidden flush creates an uncluttered, hotel like luxury that can also make the space feel bigger. The in wall cistern is available in various button options to perfectly match with the rest of your bathroom design.

## P Trap – 180mm See item image for specification information

\* inwall cisterns, valves, seats, button assembly, links, flush pipes and other internal components which carry a 3 year replacement warranty.