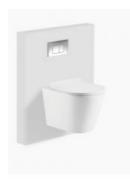

## Missouri Wall Hung Toilet Matte White

SKU#: TS-2019

## **BUTTON UPGRADE**

Length: 515mm Width: 360mm Height: 350mm Finish: Matte White Seat & Lid: Superior Hardened, Ultra Thin, Soft Closing & Easy Release Flush: R&T with Full Frame Pan: Rimless Hygiene Wall Hung Dual flush button- 4.5 Lt per flush, 3 Lt per half flush, 3.5 Lt average flush Accreditation: AU Standard WMK 1172.2, WELS 4 Star rated WELS Registration: L05692 Warranty: 7 Year Product Warranty\*

The in-wall or concealed cistern Missouri suite is the most premium in the Missouri range, and will result in the most superior high-end look once installed. The hidden flush creates an uncluttered, hotel like luxury that can also make the space feel bigger. The in wall cistern is available in various button options to perfectly match with the rest of your bathroom design.