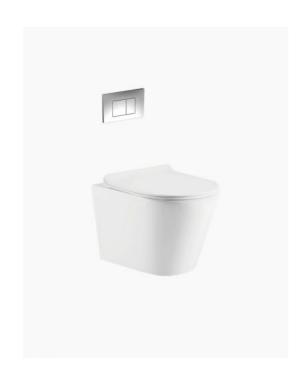

## Missouri Wall Hung Toilet Matte White

SKU#: TS-2019

## **BUTTON UPGRADE**

Length: 515mm Width: 360mm Height: 350mm Finish: Matte White Seat & Lid: Superior Hardened, Ultra Thin, Soft Closing & Easy Release Flush: R&T with Full Frame Pan: Rimless Hygiene Wall Hung Dual flush button- 4.5 Lt per flush, 3 Lt per half flush, 3.5 Lt average flush Accreditation: AU Standard WMK 1172.2, WELS 4 Star rated WELS Registration: L05692 Warranty: 7 Year Product Warranty\*

Featuring a streamlined design, gloss white finish and a pan that is floor standing. At the convenience and simplicity of no rim, the rimless toilet makes for a significantly easier clean inside the pan. With a direct flush technique, the flush washes the entire pan more efficiently stopping the build-up of grime, bacteria and limescale that would be found in toilets with a rim. The concealed cistern means there is no space behind the pan or around the cistern for dust and grime to accumulate, making cleaning the exterior of the toilet a lot easier.