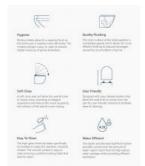

The in-wall or concealed cistern Missouri suite is the most premium in the Missouri range, and will result in the most superior high-end look once installed. The hidden flush creates an uncluttered, hotel like luxury that can also make the space feel bigger. The in wall cistern is available in various button options to perfectly match with the rest of your bathroom design.

Featuring a streamlined design, gloss white finish and a pan that is floor standing. At the convenience and simplicity of no rim, the rimless toilet makes for a significantly easier clean inside the pan. With a direct flush technique, the flush washes the entire pan more efficiently stopping the build-up of grime, bacteria and limescale that would be found in toilets with a rim. The concealed cistern means there is no space behind the pan or around the cistern for dust and grime to accumulate, making cleaning the exterior of the toilet a lot easier.