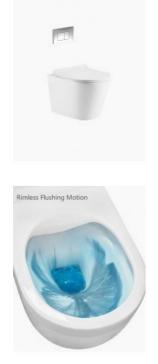

Featuring a streamlined design, gloss white finish and a pan that is floor standing. At the convenience and simplicity of no rim, the rimless toilet makes for a significantly easier clean inside the pan. With a direct flush technique, the flush washes the entire pan more efficiently stopping the build-up of grime, bacteria and limescale that would be found in toilets with a rim. The concealed cistern means there is no space behind the pan or around the cistern for dust and grime to accumulate, making cleaning the exterior of the toilet a lot easier.