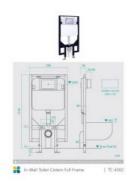

## P Trap – 180mm See item image for specification information

\* inwall cisterns, valves, seats, button assembly, links, flush pipes and other internal components which carry a 3 year replacement warranty.

IMPORTANT: Detail shown are as listed on the date of print & may change without notice. Detail may contain technical inaccuracies or typographical errors.

Missouri Wall Hung Toilet Matte | 15-201

-

IMPORTANT: Detail shown are as listed on the date of print & may change without notice. Detail may contain technical inaccuracies or typographical errors.