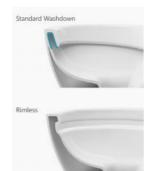

Featuring a streamlined design, gloss white finish and a pan that is floor standing. At the convenience and simplicity of no rim, the rimless toilet makes for a significantly easier clean inside the pan. With a direct flush technique, the flush washes the entire pan more efficiently stopping the build-up of grime, bacteria and limescale that would be found in toilets with a rim. The concealed cistern means there is no space behind the pan or around the cistern for dust and grime to accumulate, making cleaning the exterior of the toilet a lot easier.