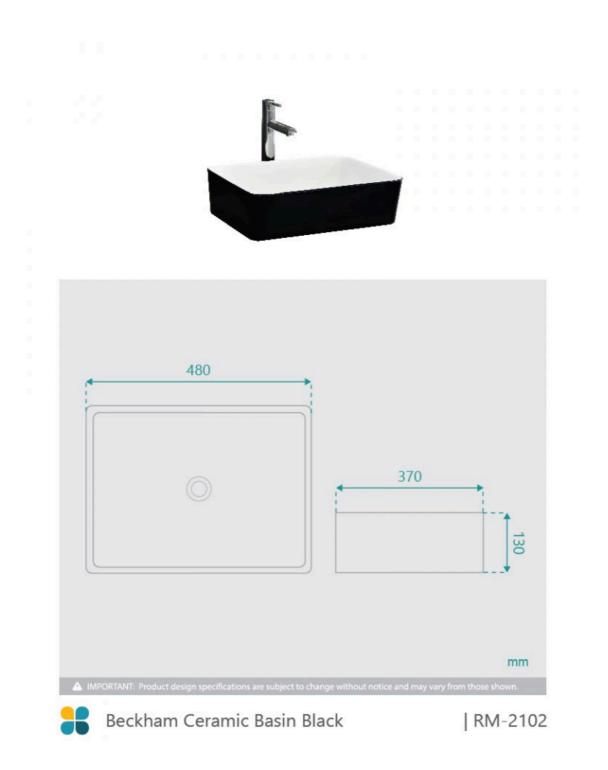

## **Beckham Ceramic Basin Black**

SKU#: RM-2102

\$111.20

<u>\$139</u>

WASTE OPTION

Basin Size: 480mm x 370mm x 130mm Basin Type: Above Counter Basin Construction: Ceramic Finish: Black High Gloss Overflow Outlet: No Waste Size: 32mm Warranty: 3 Year Product Warranty