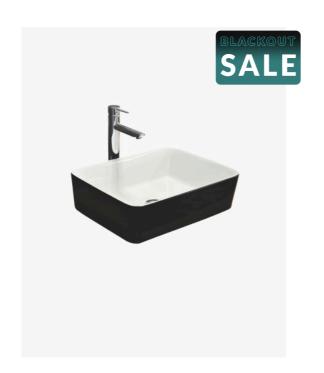

## **Beckham Ceramic Basin Black**

SKU#: RM-2102

\$111.20

<u>\$139</u>

WASTE OPTION

Basin Size: 480mm x 370mm x 130mm Basin Type: Above Counter Basin Construction: Ceramic Finish: Black High Gloss Overflow Outlet: No Waste Size: 32mm Warranty: 3 Year Product Warranty

The Beckham is a modern, rectangular counter basin that since its introduction has become one of our most popular styles. Now finished in a black high gloss outer, this basin will take your bathroom design to the next level. Its size is proportionate for use as a proven favourite, and would be a fantastic edition to your bathroom or ensuite. By choosing a black basin with a white inner, you can still maintain a hygienic, safe and practical bathroom whist still creating that cutting edge, stylish look.