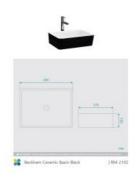

## **Beckham Ceramic Basin Black**

SKU#: RM-2102

\$111.20

<u>\$139</u>

WASTE OPTION

Basin Size: 480mm x 370mm x 130mm Basin Type: Above Counter Basin Construction: Ceramic Finish: Black High Gloss Overflow Outlet: No Waste Size: 32mm Warranty: 3 Year Product Warranty