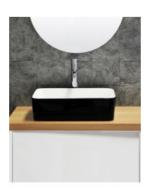

The Beckham is a modern, rectangular counter basin that since its introduction has become one of our most popular styles. Now finished in a black high gloss outer, this basin will take your bathroom design to the next level. Its size is proportionate for use as a proven favourite, and would be a fantastic edition to your bathroom or ensuite. By choosing a black basin with a white inner, you can still maintain a hygienic, safe and practical bathroom whist still creating that cutting edge, stylish look.

TIP: By upgrade your vanity to a hardwood timber bench top, you can create an exclusive look that will pair perfectly with this black basin.

Waste and tap not included but can be purchased in our store alongside many other bathroom products, browse our store to find your complete look.