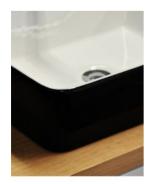

The Beckham is a modern, rectangular counter basin that since its introduction has become one of our most popular styles. Now finished in a black high gloss outer, this basin will take your bathroom design to the next level. Its size is proportionate for use as a proven favourite, and would be a fantastic edition to your bathroom or ensuite. By choosing a black basin with a white inner, you can still maintain a hygienic, safe and practical bathroom whist still creating that cutting edge, stylish look.

\*Please note that for ceramic products, specifications must allow +/- 10 mm tolerance for manufacturing variance, it is recommended to use measurements of the actual product received. Colours displayed online may appear different due to screen settings.