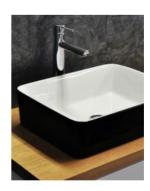

## **Beckham Ceramic Basin Black**

SKU#: RM-2102

\$111.20

<u>\$139</u>

WASTE OPTION

Basin Size: 480mm x 370mm x 130mm Basin Type: Above Counter Basin Construction: Ceramic Finish: Black High Gloss Overflow Outlet: No Waste Size: 32mm Warranty: 3 Year Product Warranty

The Beckham is a modern, rectangular counter basin that since its introduction has become one of our most popular styles. Now finished in a black high gloss outer, this basin will take your bathroom design to the next level. Its size is proportionate for use as a proven favourite, and would be a fantastic edition to your bathroom or ensuite. By choosing a black basin with a white inner, you can still maintain a hygienic, safe and practical bathroom whist still creating that cutting edge, stylish look.