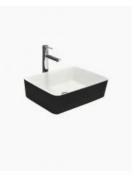

## **Beckham Ceramic Basin Black**

SKU#: RM-2102

\$111.20

<u>\$139</u>

WASTE OPTION

Basin Size: 480mm x 370mm x 130mm Basin Type: Above Counter Basin Construction: Ceramic Finish: Black High Gloss Overflow Outlet: No Waste Size: 32mm Warranty: 3 Year Product Warranty

The Beckham is a modern, rectangular counter basin that since its introduction has become one of our most popular styles. Now finished in a black high gloss outer, this basin will take your bathroom design to the next level. Its size is proportionate for use as a proven favourite, and would be a fantastic edition to your bathroom or ensuite. By choosing a black basin with a white inner, you can still maintain a hygienic, safe and practical bathroom whist still creating that cutting edge, stylish look.