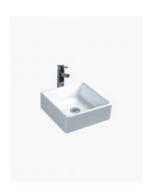

## **Brooklyn Ceramic Basin**

SKU#: RM-0099

From **\$89** 

## **WASTE OPTION**

Basin Size: 380mm x 380mm x 130mm Basin Type: Above Counter Basin

Construction: Ceramic Finish: White High Gloss Overflow Outlet: No Waste Size: 32mm

Warranty: 5 Year Product Warranty

The Brooklyn basin is a very on-trend and sought after design, it's a square counter basin that is very versatile due to its size and shape. No mattr what your design is, the Brooklyn would be a fantastic edition.