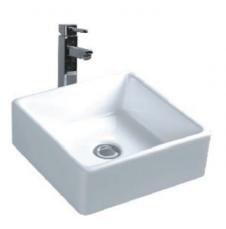

The Brooklyn basin is a very on-trend and sought after design, it's a square counter basin that is very versatile due to its size and shape. No mattr what your design is, the Brooklyn would be a fantastic edition.

TIP: If you are looking for this shape in a slightly larger basin, see the Beckham basin.

Waste and tap not included but can be purchased in our store, browse and choose your full bathroom...

Brooklyn Ceramic Basin