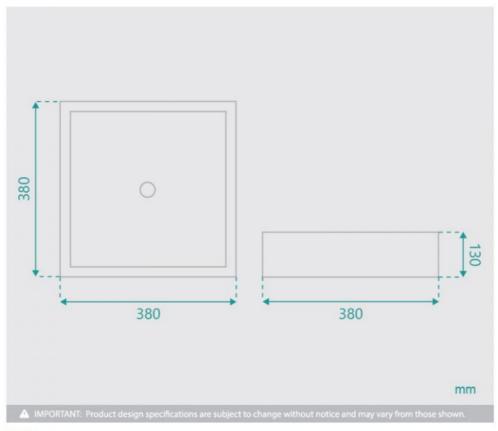

## **WASTE OPTION**

Basin Size: 380mm x 380mm x 130mm Basin Type: Above Counter Basin

Construction: Ceramic Finish: White High Gloss Overflow Outlet: No Waste Size: 32mm

Warranty: 5 Year Product Warranty