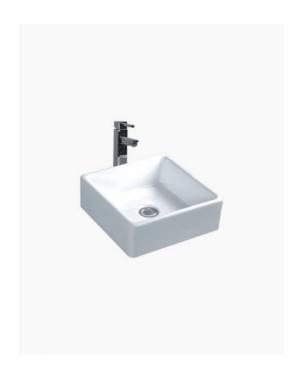

## **Brooklyn Ceramic Basin**

SKU#: RM-0099

From **\$89** 

## **WASTE OPTION**

Basin Size: 380mm x 380mm x 130mm Basin Type: Above Counter Basin

Construction: Ceramic Finish: White High Gloss Overflow Outlet: No Waste Size: 32mm

Warranty: 5 Year Product Warranty

The Brooklyn basin is a very on-trend and sought after design, it's a square counter basin that is very versatile due to its size and shape. No mattr what your design is, the Brooklyn would be a fantastic edition.