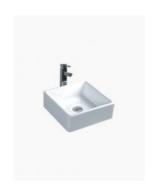

## **Brooklyn Ceramic Basin**

SKU#: RM-0099

From **\$89** 

## **WASTE OPTION**

Basin Size: 380mm x 380mm x 130mm Basin Type: Above Counter Basin

Construction: Ceramic Finish: White High Gloss Overflow Outlet: No Waste Size: 32mm

Warranty: 5 Year Product Warranty

The Brooklyn basin is a very on-trend and sought after design, it's a square counter basin that is very versatile due to its size and shape. No mattr what your design is, the Brooklyn would be a fantastic edition.