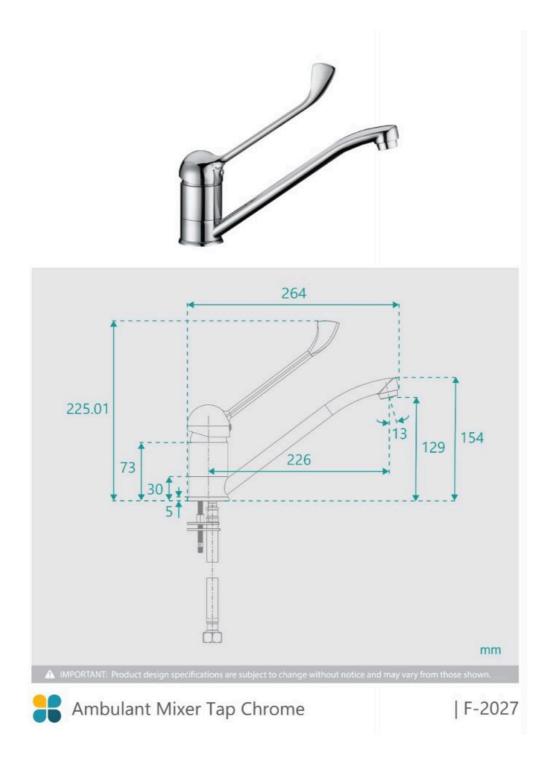

## \$149

Total Height: 225.01mm Spout Height: 154mm Spout Length/Reach: 274mm Construction: Brass Finish: Chrome Finish Cartridge: 40mm Ceramic Accreditation: AU standard, WELS 6.5L/Min 4 Star and Watermark WELS Registration: T16816 Warranty: 7 Year Product Warranty

See listing image for measurement specification.

IMPORTANT: Detail shown are as listed on the date of print & may change without notice. Detail may contain technical inaccuracies or typographical errors