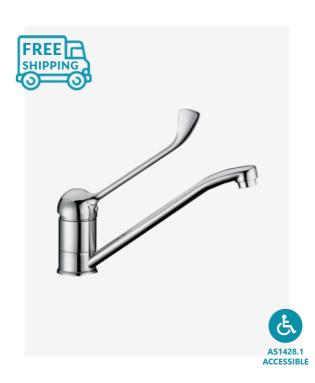

## Ambulant Kitchen Laundry Mixer Tap

SKU#: F-2027

The Ambulant kitchen mixer tap is simple yet unique and is ideal for kitchen and laundry spaces. Its elongated handle has been designed for your convenience.

Available in a classic chrome finish, with a large lever handle designed for users with limited dexterity or strength.

The large lever feature can also assist by being easier to reach from a seated position or standing with limited mobility.

The ambulant kitchen mixer swivel tap is made from brass for durability, creating a great product for high traffic use.