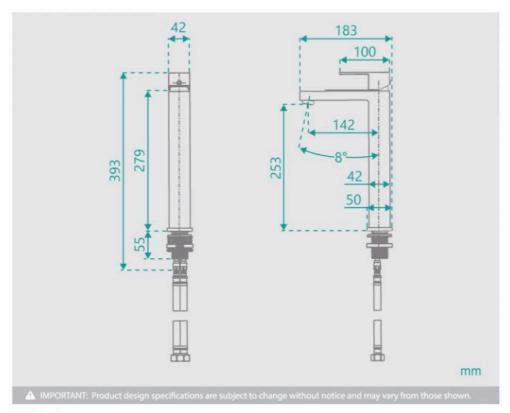

## Sebastian Basin Mixer Tap Tall Black

SKU#: F-1020

\$183.20

<u>¢220</u>

Total Height: 393mm Spout Height: 253mm Spout Length/Reach: 183mm

Construction: Brass Finish: Matte Black Finish

Cartridge: 35mm Ceramic

See listing image for measurement specification.

Sebastian Basin Mixer Tap Tall

F-1020