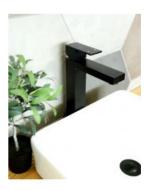

## Sebastian Basin Mixer Tap Tall Black

SKU#: F-1020

\$183.20

<u>¢220</u>

Total Height: 393mm Spout Height: 253mm Spout Length/Reach: 183mm

Construction: Brass Finish: Matte Black Finish

Cartridge: 35mm Ceramic

Accreditation: AU Standard, WELS 5L/Min 5 Star and

Watermark

WELS Registration: T16784

Warranty: 7 Year Product Warranty

The Sebastian range of tapware as become a favourite due to its solid & modern design that cements 'quality' in your design. Now available in black, this tap is a bold design statement that is very on trend. View our store to find a matching black range or vanity unit, mirror, basin or tap for your bathroom and save on combined delivery.