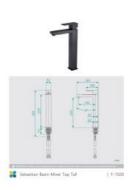

## Sebastian Basin Mixer Tap Tall Black

SKU#: F-1020

\$183.20

<u>¢220</u>

Total Height: 393mm Spout Height: 253mm Spout Length/Reach: 183mm

Construction: Brass Finish: Matte Black Finish

Cartridge: 35mm Ceramic

See listing image for measurement specification.

Sebastian Basin Mixer Tap Tall

F-1020