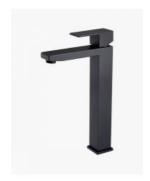

## Sebastian Basin Mixer Tap Tall Black

SKU#: F-1020

\$183.20

<u>¢220</u>

Total Height: 393mm Spout Height: 253mm Spout Length/Reach: 183mm

Construction: Brass Finish: Matte Black Finish

Cartridge: 35mm Ceramic

Accreditation: AU Standard, WELS 5L/Min 5 Star and

Watermark

WELS Registration: T16784

Warranty: 7 Year Product Warranty

The Sebastian range of tapware as become a favourite due to its solid & modern design that cements 'quality' in your design. Now available in black, this tap is a bold design statement that is very on trend. View our store to find a matching black range or vanity unit, mirror, basin or tap for your bathroom and save on combined delivery.

See listing image for measurement specification.

Sebastian Basin Mixer Tap Tall

F-1020