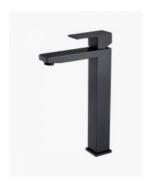

## Sebastian Basin Mixer Tap Tall Black

SKU#: F-1020

\$183.20

<u>¢220</u>

Total Height: 393mm Spout Height: 253mm Spout Length/Reach: 183mm

Construction: Brass Finish: Matte Black Finish

Cartridge: 35mm Ceramic

Accreditation: AU Standard, WELS 5L/Min 5 Star and

Watermark

WELS Registration: T16784

Warranty: 7 Year Product Warranty

The Sebastian range of tapware as become a favourite due to its solid & modern design that cements 'quality' in your design. Now available in black, this tap is a bold design statement that is very on trend. View our store to find a matching black range or vanity unit, mirror, basin or tap for your bathroom and save on combined delivery.

See listing image for measurement specification.

Sebastian Basin Mixer Tap Tall

F-1020