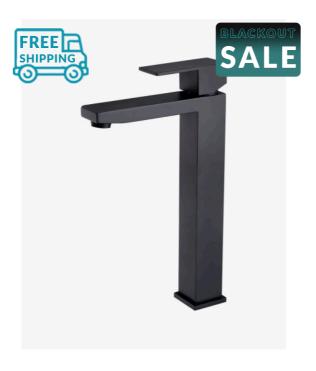

## Sebastian Basin Mixer Tap Tall Black

SKU#: F-1020

\$183.20

<u>¢220</u>

Total Height: 393mm Spout Height: 253mm Spout Length/Reach: 183mm

Construction: Brass Finish: Matte Black Finish

Cartridge: 35mm Ceramic

Accreditation: AU Standard, WELS 5L/Min 5 Star and

Watermark

WELS Registration: T16784

Warranty: 7 Year Product Warranty

The Sebastian range of tapware as become a favourite due to its solid & modern design that cements 'quality' in your design. Now available in black, this tap is a bold design statement that is very on trend. View our store to find a matching black range or vanity unit, mirror, basin or tap for your bathroom and save on combined delivery.

See listing image for measurement specification.

Sebastian Basin Mixer Tap Tall

F-1020