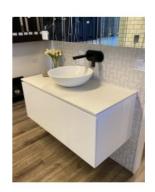

## **Harlow Ceramic Basin**

SKU#: RM-0126

\$119.20

\$149

**WASTE OPTION** 

Basin Size: 415mm x 415mm x 130mm Basin Type: Above Counter Basin

Construction: Ceramic Finish: White High Gloss Overflow Outlet: No

Waste Size: 32mm

Warranty: 5 Year Product Warranty

The Harlow ceramic basin is perfect for your contemporary bathroom design. Featuring a sleek round shape, elegant slim profile and smooth rounded edge, this basin will add a modern yet cosy atmosphere to your bathroom.