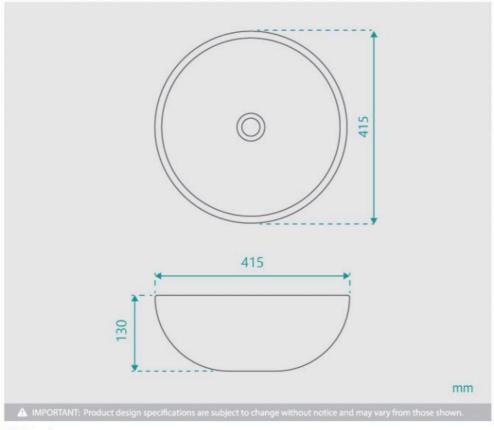

## **Harlow Ceramic Basin**

SKU#: RM-0126

\$119.20

\$149

**WASTE OPTION** 

Basin Size: 415mm x 415mm x 130mm Basin Type: Above Counter Basin

Construction: Ceramic Finish: White High Gloss Overflow Outlet: No

TIP: Why not buy 2 basins and make your bathroom comfortable for you both in the morning?

Waste and tap not included but can be purchased in our store alongside other bathroom products.

\*Please note that for ceramic products, specifications must allow +/- 10 mm tolerance for manufacturing variance, it is recommended to use measurements of the actual product received. Colours displayed online may appear different due to screen settings.