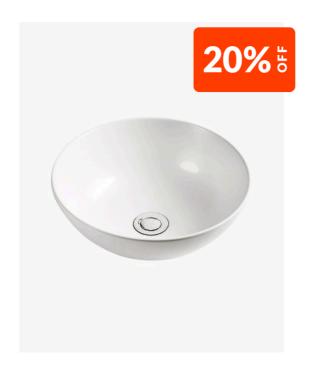

## **Harlow Ceramic Basin**

SKU#: RM-0126

\$119.20

\$149

**WASTE OPTION** 

Basin Size: 415mm x 415mm x 130mm Basin Type: Above Counter Basin

Construction: Ceramic Finish: White High Gloss Overflow Outlet: No

Waste Size: 32mm

Warranty: 5 Year Product Warranty

The Harlow ceramic basin is perfect for your contemporary bathroom design. Featuring a sleek round shape, elegant slim profile and smooth rounded edge, this basin will add a modern yet cosy atmosphere to your bathroom.

Harlow Ceramic Basin

| RM-0126