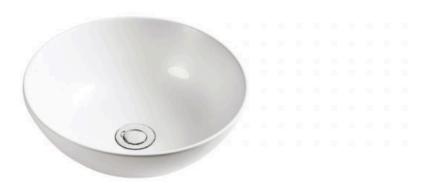

Waste Size: 32mm

Warranty: 5 Year Product Warranty

The Harlow ceramic basin is perfect for your contemporary bathroom design. Featuring a sleek round shape, elegant slim profile and smooth rounded edge, this basin will add a modern yet cosy atmosphere to your bathroom.