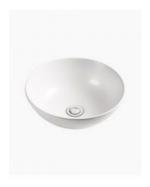

## **Harlow Ceramic Basin**

SKU#: RM-0126

\$119.20

\$149

**WASTE OPTION** 

Basin Size: 415mm x 415mm x 130mm Basin Type: Above Counter Basin

Construction: Ceramic Finish: White High Gloss Overflow Outlet: No

Waste Size: 32mm

Warranty: 5 Year Product Warranty

The Harlow ceramic basin is perfect for your contemporary bathroom design. Featuring a sleek round shape, elegant slim profile and smooth rounded edge, this basin will add a modern yet cosy atmosphere to your bathroom.

Harlow Ceramic Basin

| RM-0126