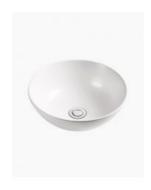

## **Harlow Ceramic Basin**

SKU#: RM-0126

\$119.20

\$149

**WASTE OPTION** 

Basin Size: 415mm x 415mm x 130mm Basin Type: Above Counter Basin

Construction: Ceramic Finish: White High Gloss Overflow Outlet: No

Waste Size: 32mm

Warranty: 5 Year Product Warranty

The Harlow ceramic basin is perfect for your contemporary bathroom design. Featuring a sleek round shape, elegant slim profile and smooth rounded edge, this basin will add a modern yet cosy atmosphere to your bathroom.

Harlow Ceramic Basin

| RM-0126