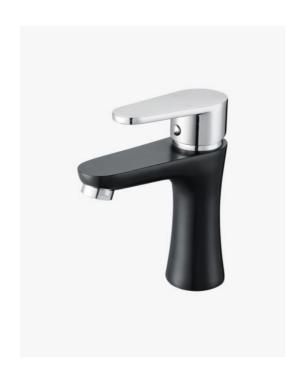

## Emerson Basin Mixer Tap Black Chrome

SKU#: F-1021

## \$169

Total Height: 162.9mm Spout Height: 89.9mm Spout Length/Reach: 96.2mm Construction: Brass Finish: Matte Black & Chrome Cartridge: 35mm Ceramic Accreditation: AU Standard, WELS 5.5L/Min 5 Star and Watermark WELS Registration: T32897 Warranty: 7 Year Product Warranty

The Emerson range will add glamour and sophistication to your design; only available at Fontaine be sure you make this exclusive designer look yours. The striking combination of black & chrome is bold and beautiful, and yet is easy to pair with due to its neutral pallet, making it an easy & impactful design statement. This basin mixer tap is ideal to pair with a recessed basin. View our store to find the matching range or basin, vanity, accessories for your bathroom and save on combined delivery.