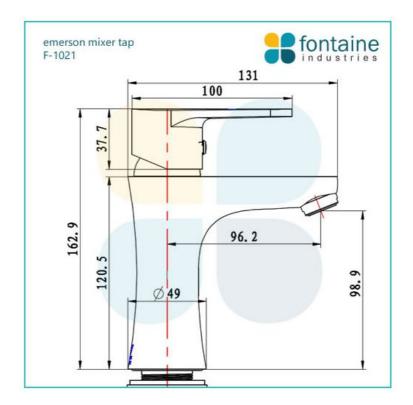

## \$169

Total Height: 162.9mm Spout Height: 89.9mm Spout Length/Reach: 96.2mm Construction: Brass Finish: Matte Black & Chrome Cartridge: 35mm Ceramic Accreditation: AU Standard, WELS 5.5L/Min 5 Star and Watermark WELS Registration: T32897 Warranty: 7 Year Product Warranty

See listing image for measurement specification.

IMPORTANT: Detail shown are as listed on the date of print & may change without notice. Detail may contain technical inaccuracies or typographical errors.