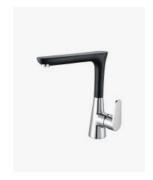

## **Emerson Kitchen Laundry Mixer Tap Black Chrome**

SKU#: F-2012

\$129

¢240

Total Height: 273.7mm Spout Height: 249.7mm

Spout Length/Reach: 196.8mm

Construction: Brass

Finish: Matte Black & Chrome Cartridge: 35mm Ceramic

Accreditation: AU Standard, WELS 6.5L/Min 4 Star and

Watermark

WELS Registration: T26146

Warranty: 7 Year Product Warranty

The Emerson range will add glamour and sophistication to your design; only available at Fontaine be sure you make this exclusive designer look yours. The striking combination of black & chrome is bold and beautiful, and yet is easy to pair with due to its neutral pallet, making it an easy & impactful design statement. This tall swivel mixer tap is ideal for kitchen, laundry or bathroom.