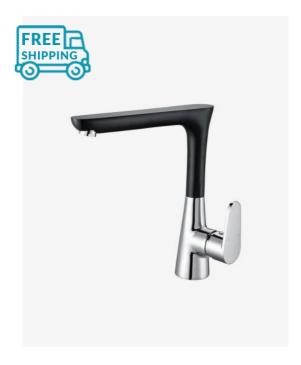

## **Emerson Kitchen Laundry Mixer Tap Black Chrome**

SKU#: F-2012

\$129

¢240

Total Height: 273.7mm Spout Height: 249.7mm

Spout Length/Reach: 196.8mm

Construction: Brass

Finish: Matte Black & Chrome Cartridge: 35mm Ceramic

Accreditation: AU Standard, WELS 6.5L/Min 4 Star and

Watermark

WELS Registration: T26146

Warranty: 7 Year Product Warranty

The Emerson range will add glamour and sophistication to your design; only available at Fontaine be sure you make this exclusive designer look yours. The striking combination of black & chrome is bold and beautiful, and yet is easy to pair with due to its neutral pallet, making it an easy & impactful design statement. This tall swivel mixer tap is ideal for kitchen, laundry or bathroom.