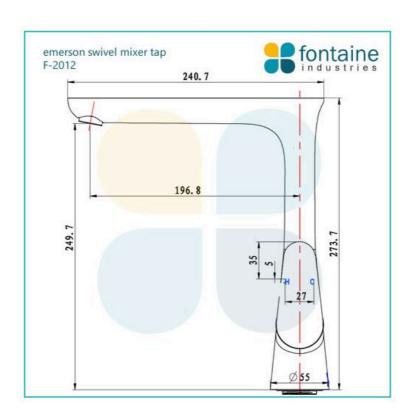

## **Emerson Kitchen Laundry Mixer Tap Black Chrome**

SKU#: F-2012

\$129

¢240

Total Height: 273.7mm Spout Height: 249.7mm

Spout Length/Reach: 196.8mm

Construction: Brass

Finish: Matte Black & Chrome Cartridge: 35mm Ceramic

View our store to find the matching range or basin, vanity, accessories for your bathroom and save on combined delivery.

See listing image for measurement specification.