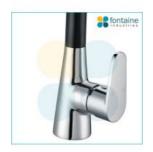

## **Emerson Kitchen Laundry Mixer Tap Black Chrome**

SKU#: F-2012

\$129

¢240

Total Height: 273.7mm Spout Height: 249.7mm

Spout Length/Reach: 196.8mm

Construction: Brass

Finish: Matte Black & Chrome Cartridge: 35mm Ceramic

Accreditation: AU Standard, WELS 6.5L/Min 4 Star and

Watermark

WELS Registration: T26146

Warranty: 7 Year Product Warranty

The Emerson range will add glamour and sophistication to your design; only available at Fontaine be sure you make this exclusive designer look yours. The striking combination of black & chrome is bold and beautiful, and yet is easy to pair with due to its neutral pallet, making it an easy & impactful design statement. This tall swivel mixer tap is ideal for kitchen, laundry or bathroom.