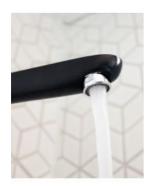

## **Emerson Kitchen Laundry Mixer Tap Black Chrome**

SKU#: F-2012

\$129

¢240

Total Height: 273.7mm Spout Height: 249.7mm

Spout Length/Reach: 196.8mm

Construction: Brass

Finish: Matte Black & Chrome Cartridge: 35mm Ceramic

Accreditation: AU Standard, WELS 6.5L/Min 4 Star and

Watermark

WELS Registration: T26146

Warranty: 7 Year Product Warranty

The Emerson range will add glamour and sophistication to your design; only available at Fontaine be sure you make this exclusive designer look yours. The striking combination of black & chrome is bold and beautiful, and yet is easy to pair with due to its neutral pallet, making it an easy & impactful design statement. This tall swivel mixer tap is ideal for kitchen, laundry or bathroom.