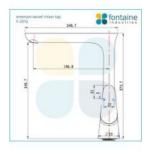

## **Emerson Kitchen Laundry Mixer Tap Black Chrome**

SKU#: F-2012

\$129

¢240

Total Height: 273.7mm Spout Height: 249.7mm

Spout Length/Reach: 196.8mm

Construction: Brass

Finish: Matte Black & Chrome Cartridge: 35mm Ceramic

View our store to find the matching range or basin, vanity, accessories for your bathroom and save on combined delivery.

See listing image for measurement specification.