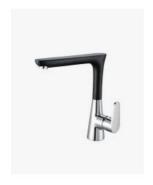

## **Emerson Kitchen Laundry Mixer Tap Black Chrome**

SKU#: F-2012

\$129

¢240

Total Height: 273.7mm Spout Height: 249.7mm

Spout Length/Reach: 196.8mm

Construction: Brass

Finish: Matte Black & Chrome Cartridge: 35mm Ceramic

Accreditation: AU Standard, WELS 6.5L/Min 4 Star and

Watermark

WELS Registration: T26146

Warranty: 7 Year Product Warranty

The Emerson range will add glamour and sophistication to your design; only available at Fontaine be sure you make this exclusive designer look yours. The striking combination of black & chrome is bold and beautiful, and yet is easy to pair with due to its neutral pallet, making it an easy & impactful design statement. This tall swivel mixer tap is ideal for kitchen, laundry or bathroom.