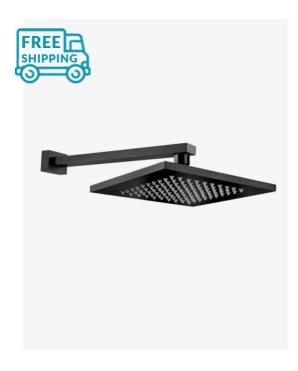

## Sebastian Wall Shower Arm & Quentin Shower Head Set Black

SKU#: S-2015 / S-2013

\$168

¢210

Shower Head Size: 200mm x 200mm

Head Height: 10mm
Total Head Height: 56mm
Arm Length/Reach: 300mm
Arm Backplate Width: 50mm
Arm Backplate Height: 40mm

Construction: Brass Finish: Matte Black

Accreditation: AU Standard, WELS 9/min 3 Star and

Watermark

WELS Registration: S14997

Warranty: 7 Year Product Warranty

This black shower and arm set will add modern sophistication to your bathroom.