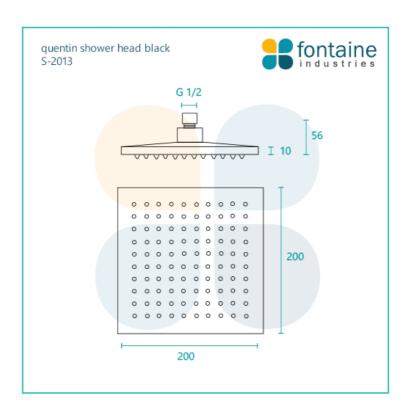

## Sebastian Wall Shower Arm & Quentin Shower Head Set Black

SKU#: S-2015 / S-2013

\$168

¢210

Shower Head Size: 200mm x 200mm

Head Height: 10mm
Total Head Height: 56mm
Arm Length/Reach: 300mm
Arm Backplate Width: 50mm
Arm Backplate Height: 40mm

View our store to find a matching range or vanity unit, mirror, basin or tap for your bathroom and save on combined delivery.

See listing image for measurement specification.