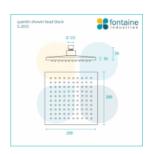

## Sebastian Wall Shower Arm & Quentin Shower Head Set Black

SKU#: S-2015 / S-2013

\$168

¢210

Shower Head Size: 200mm x 200mm

Head Height: 10mm
Total Head Height: 56mm
Arm Length/Reach: 300mm
Arm Backplate Width: 50mm
Arm Backplate Height: 40mm

View our store to find a matching range or vanity unit, mirror, basin or tap for your bathroom and save on combined delivery.

See listing image for measurement specification.