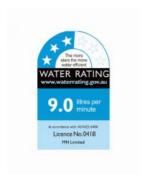

Construction: Brass Finish: Matte Black

Accreditation: AU Standard, WELS 9/min 3 Star and

Watermark

WELS Registration: S14997

Warranty: 7 Year Product Warranty

This black shower and arm set will add modern sophistication to your bathroom.