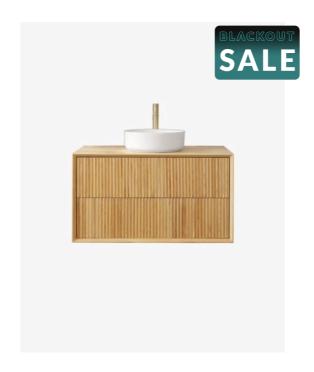

## Rutherglen 900 Timber Fluted Groove Wall Mounted Vanity

SKU#: J-2103

\$1,563.20

¢1.054

Configuration: Two push to open drawers Warranty: 1 Year Product Warranty

\*Selecting different options may change these dimensions, please refer to the specification images.

The Rutherglen wall mounted vanity is a true masterpiece that is full of distinct design details. The bespoke cabinet is handcrafted with a panelling façade on the draw face that gives a textural richness that is simply breathtaking. The solid timber sides and edges are joined with a bevel detail that verifies the quality craftmanship of this piece. Constructed in a solid natural ash timber that has been finished in a neutral warm tone, this vanity brings a serene and intimate atmosphere to your bathroom. Perfectly complimented by a round ceramic basin to complete the look. You will love the style and functionality of this vanity. It boasts excellent storage which is perfect for those who need a lot of storage space, featuring push to open runners and grey drawer interior. You won't find anything like this anywhere else, especially at such an affordable price!

Do you want this exact tap and waste plug shown in the photo? Click here to see the <u>Rosa Tall Basin Mixer Tap</u> in Gold Finish & <u>Pop Up Waste</u> in Gold.

All timber vanities are fully assembled, finished and ready to install. For more flexibility of installation there are no holes for tap or waste, they can be added at installation. For more installation information click <u>here.</u>