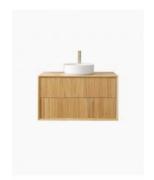

## Rutherglen 900 Timber Fluted Groove Wall Mounted Vanity

SKU#: J-2103

\$1,563.20

¢1.054

Configuration: Two push to open drawers Warranty: 1 Year Product Warranty

\*Selecting different options may change these dimensions, please refer to the specification images.

The Rutherglen wall mounted vanity is a true masterpiece that is full of distinct design details. The bespoke cabinet is handcrafted with a panelling façade on the draw face that gives a textural richness that is simply breathtaking. The solid timber sides and edges are joined with a bevel detail that verifies the quality craftmanship of this piece. Constructed in a solid natural ash timber that has been finished in a neutral warm tone, this vanity brings a serene and intimate atmosphere to your bathroom. Perfectly complimented by a round ceramic basin to complete the look. You will love the style and functionality of this vanity. It boasts excellent storage which is perfect for those who need a lot of storage space, featuring push to open runners and grey drawer interior. You won't find anything like this anywhere else, especially at such an affordable price!