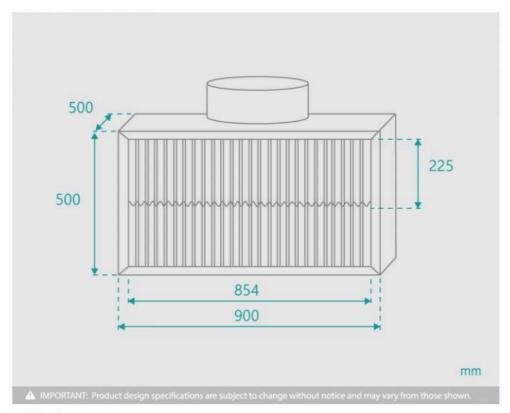

## MIRROR OPTION

Standard Basin Size: 355mm x 355mm x 120mm\*

Cabinet Size: 900mm x 500mm x 500mm Cabinet Finish: Ash with Natural Finish Standard Basin: Ceramic Matte Finish

Handle: Push to Open Hardware: Blum runners

Configuration: Two push to open drawers Warranty: 1 Year Product Warranty

\*Selecting different options may change these dimensions, please refer to the specification images.

The Rutherglen wall mounted vanity is a true masterpiece that is full of distinct design details. The bespoke cabinet is handcrafted with a panelling façade on the draw face that gives a textural richness that is simply breathtaking. The solid timber sides and edges are joined with a bevel detail that verifies the quality craftmanship of this piece. Constructed in a solid natural ash timber that has been finished in a neutral warm tone, this vanity brings a serene and intimate atmosphere to your bathroom. Perfectly complimented by a round ceramic basin to complete the look. You will love the style and functionality of this vanity. It boasts excellent storage which is perfect for those who need a lot of storage space, featuring push to open runners and grey drawer interior. You won't find anything like this anywhere else, especially at such an affordable price!