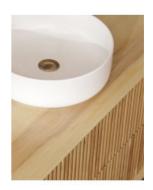

## **BASIN OPTION**

Configuration: Two push to open drawers Warranty: 1 Year Product Warranty

\*Selecting different options may change these dimensions, please refer to the specification images.

The Rutherglen wall mounted vanity is a true masterpiece that is full of distinct design details. The bespoke cabinet is handcrafted with a panelling façade on the draw face that gives a textural richness that is simply breathtaking. The solid timber sides and edges are joined with a bevel detail that verifies the quality craftmanship of this piece. Constructed in a solid natural ash timber that has been finished in a neutral warm tone, this vanity brings a serene and intimate atmosphere to your bathroom. Perfectly complimented by a round ceramic basin to complete the look. You will love the style and functionality of this vanity. It boasts excellent storage which is perfect for those who need a lot of storage space, featuring push to open runners and grey drawer interior. You won't find anything like this anywhere else, especially at such an affordable price!