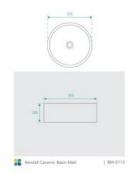

## **BASIN OPTION**

## MIRROR OPTION

Standard Basin Size: 355mm x 355mm x 120mm\*

Cabinet Size: 900mm x 500mm x 500mm Cabinet Finish: Ash with Natural Finish Standard Basin: Ceramic Matte Finish

Handle: Push to Open Hardware: Blum runners