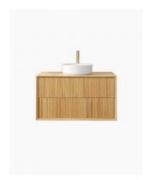

## Rutherglen 900 Timber Fluted Groove Wall Mounted Vanity

SKU#: J-2103

\$1,563.20

¢1.054

Configuration: Two push to open drawers Warranty: 1 Year Product Warranty

\*Selecting different options may change these dimensions, please refer to the specification images.

The Rutherglen wall mounted vanity is a true masterpiece that is full of distinct design details. The bespoke cabinet is handcrafted with a panelling façade on the draw face that gives a textural richness that is simply breathtaking. The solid timber sides and edges are joined with a bevel detail that verifies the quality craftmanship of this piece. Constructed in a solid natural ash timber that has been finished in a neutral warm tone, this vanity brings a serene and intimate atmosphere to your bathroom. Perfectly complimented by a round ceramic basin to complete the look. You will love the style and functionality of this vanity. It boasts excellent storage which is perfect for those who need a lot of storage space, featuring push to open runners and grey drawer interior. You won't find anything like this anywhere else, especially at such an affordable price!

Do you want this exact tap and waste plug shown in the photo? Click here to see the <u>Rosa Tall Basin Mixer Tap</u> in Gold Finish & <u>Pop Up Waste</u> in Gold.

All timber vanities are fully assembled, finished and ready to install. For more flexibility of installation there are no holes for tap or waste, they can be added at installation. For more installation information click <u>here.</u>