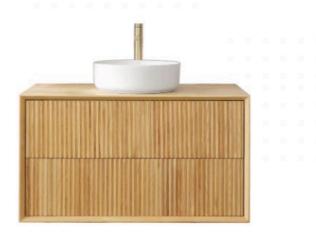

## Rutherglen 900 Timber Fluted Groove Wall Mounted Vanity

SKU#: J-2103

\$1,563.20

¢1.054

Configuration: Two push to open drawers Warranty: 1 Year Product Warranty

\*Selecting different options may change these dimensions, please refer to the specification images.

The Rutherglen wall mounted vanity is a true masterpiece that is full of distinct design details. The bespoke cabinet is handcrafted with a panelling façade on the draw face that gives a textural richness that is simply breathtaking. The solid timber sides and edges are joined with a bevel detail that verifies the quality craftmanship of this piece. Constructed in a solid natural ash timber that has been finished in a neutral warm tone, this vanity brings a serene and intimate atmosphere to your bathroom. Perfectly complimented by a round ceramic basin to complete the look. You will love the style and functionality of this vanity. It boasts excellent storage which is perfect for those who need a lot of storage space, featuring push to open runners and grey drawer interior. You won't find anything like this anywhere else, especially at such an affordable price!

Do you want this exact tap and waste plug shown in the photo? Click here to see the <u>Rosa Tall Basin Mixer Tap</u> in Gold Finish & <u>Pop Up Waste</u> in Gold.

All timber vanities are fully assembled, finished and ready to install. For more flexibility of installation there are no holes for tap or waste, they can be added at installation. For more installation information click <u>here.</u>