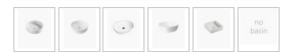

## Rutherglen 900 Timber Fluted Groove Wall Mounted Vanity

SKU#: J-2103

\$1,563.20

¢1.054

## **BASIN OPTION**



## MIRROR OPTION



Standard Basin Size: 355mm x 355mm x 120mm\*

Cabinet Size: 900mm x 500mm x 500mm Cabinet Finish: Ash with Natural Finish Standard Basin: Ceramic Matte Finish

Handle: Push to Open Hardware: Blum runners

Configuration: Two push to open drawers Warranty: 1 Year Product Warranty

\*Selecting different options may change these dimensions, please refer to the specification images.

The Rutherglen wall mounted vanity is a true masterpiece that is full of distinct design details. The bespoke cabinet is handcrafted with a panelling façade on the draw face that gives a textural richness that is simply breathtaking. The solid timber sides and edges are joined with a bevel detail that verifies the quality craftmanship of this piece. Constructed in a solid natural ash timber th