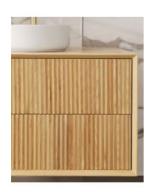

Configuration: Two push to open drawers Warranty: 1 Year Product Warranty

\*Selecting different options may change these dimensions, please refer to the specification images.

The Rutherglen wall mounted vanity is a true masterpiece that is full of distinct design details. The bespoke cabinet is handcrafted with a panelling façade on the draw face that gives a textural richness that is simply breathtaking. The solid timber sides and edges are joined with a bevel detail that verifies the quality craftmanship of this piece. Constructed in a solid natural ash timber that has been finished in a neutral warm tone, this vanity brings a serene and intimate atmosphere to your bathroom. Perfectly complimented by a round ceramic basin to complete the look. You will love the style and functionality of this vanity. It boasts excellent storage which is perfect for those who need a lot of storage space, featuring push to open runners and grey drawer interior. You won't find anything like this anywhere else, especially at such an affordable price!

Timber samples shown may vary from the actual product as each unit will have its own natural characteristics. Natural variations must be expected in timber. Please also note that your monitor may display colour differently. No holes are drilled in timber tops for greater installation flexibility.