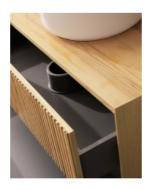

Configuration: Two push to open drawers Warranty: 1 Year Product Warranty

\*Selecting different options may change these dimensions, please refer to the specification images.

The Rutherglen wall mounted vanity is a true masterpiece that is full of distinct design details. The bespoke cabinet is handcrafted with a panelling façade on the draw face that gives a textural richness that is simply breathtaking. The solid timber sides and edges are joined with a bevel detail that verifies the quality craftmanship of this piece. Constructed in a solid natural ash timber that has been finished in a neutral warm tone, this vanity brings a serene and intimate atmosphere to your bathroom. Perfectly complimented by a round ceramic basin to complete the look. You will love the style and functionality of this vanity. It boasts excellent storage which is perfect for those who need a lot of storage space, featuring push to open runners and grey drawer interior. You won't find anything like this anywhere else, especially at such an affordable price!

Do you want this exact tap and waste plug shown in the photo? Click here to see the <u>Rosa Tall Basin Mixer Tap</u> in Gold Finish & <u>Pop Up Waste</u> in Gold.

All timber vanities are fully assembled, finished and ready to install. For more flexibility of installation there are no holes for tap or waste, they can be added at installation. For more installation information click <u>here.</u>