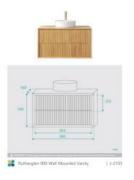

## Rutherglen 900 Timber Fluted Groove Wall Mounted Vanity

SKU#: J-2103

\$1,563.20

¢1.054

## MIRROR OPTION

Standard Basin Size: 355mm x 355mm x 120mm\*

Cabinet Size: 900mm x 500mm x 500mm Cabinet Finish: Ash with Natural Finish Standard Basin: Ceramic Matte Finish

Handle: Push to Open Hardware: Blum runners

Configuration: Two push to open drawers Warranty: 1 Year Product Warranty

\*Selecting different options may change these dimensions, please refer to the specification images.

The Rutherglen wall mounted vanity is a true masterpiece that is full of distinct design details. The bespoke cabinet is handcrafted with a panelling façade on the draw face that gives a textural richness that is simply breathtaking. The solid timber sides and edges are joined with a bevel detail that verifies the quality craftmanship of this piece. Constructed in a solid natural ash timber that has been finished in a neutral warm tone, this vanity brings a serene and intimate atmosphere to your bathroom. Perfectly complimented by a round ceramic basin to complete the look. You will love the style and functionality of this vanity. It boasts excellent storage which is perfect for those who need a lot of storage space, featuring push to open runners and grey drawer interior. You won't find anything like this anywhere else, especially at such an affordable price!